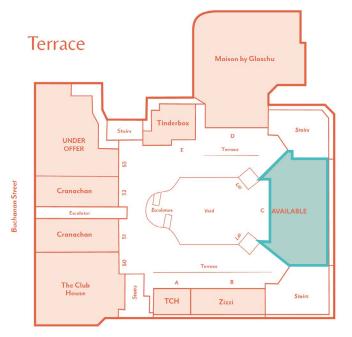

# **FLOORPLAN**

# UNIT C LEASING BROCHURE

Located on Level 2, Unit C offers a versatile space available for a mix of uses, with indoor and terrace space available.