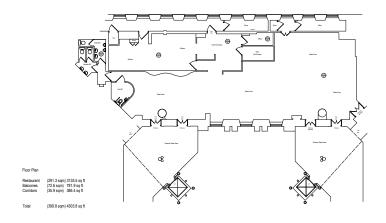

# **UNIT PLAN**

# **DETAILS**

|          | SQ.FT   | SQ.M  |
|----------|---------|-------|
| Internal | 4,303.8 | 399.8 |
| Total    | 4,303.8 | 399.8 |