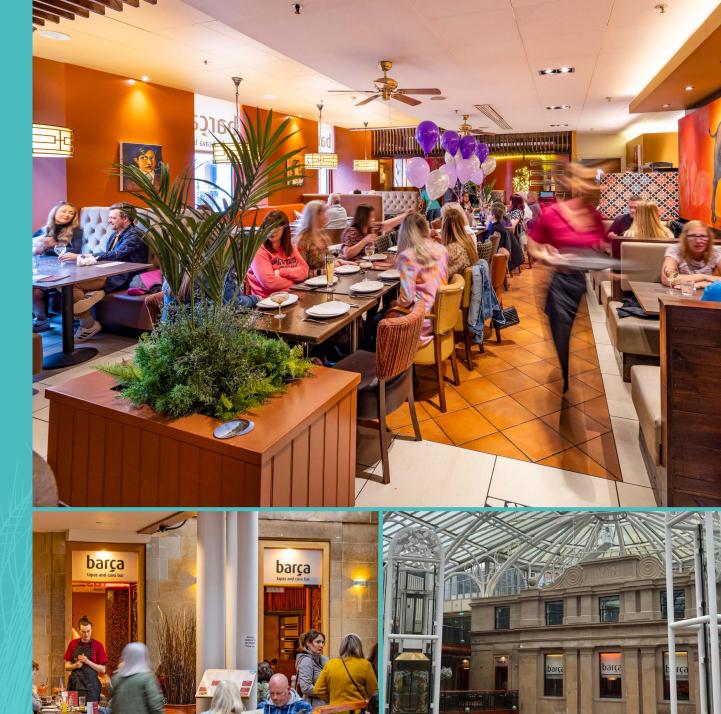

# UNIT C LEASING BROCHURE

Located on Level 2, Unit C offers a versatile space available for a mix of uses, with indoor and terrace space available.

## **RECENT LETTINGS:**

Launch Coffee

The Club House | All Saints | & Other Stories

Bloom | The Whiskey Shop