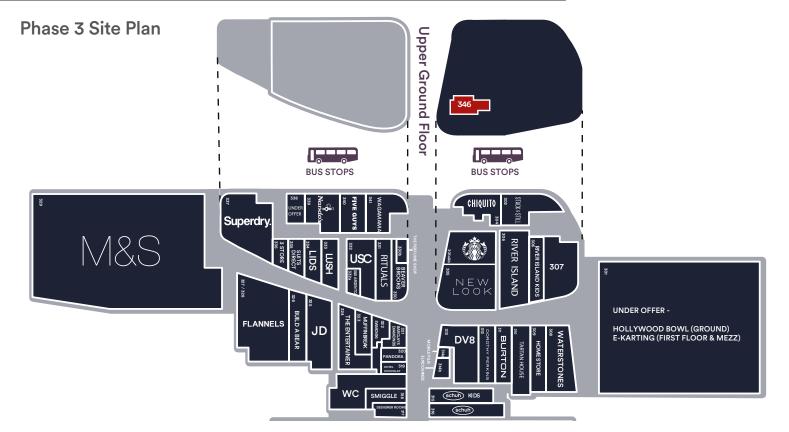

## Phase 3 Unit 346, The Centre, Livingston, EH54 6HR

- First floor premises next to the main entrance
- Next to the Winter Gardens café and Aerial Adventures
- Other nearby retailers include New Look, JD Sports, Flannels and Pandora

# Phase 3 Unit 346, The Centre, Livingston, EH54 6HR