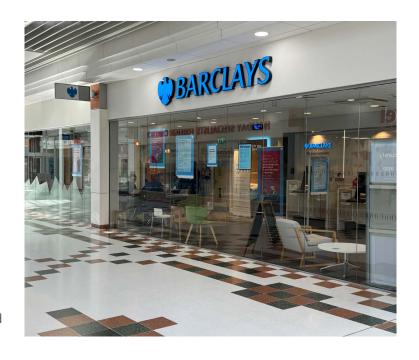

## Phase 2 Unit 79, The Centre, Livingston, EH54 6HR

- Ground and first floor retail premises
- Next to Ryman
- Other nearby retailers include Card Factory, Deichmann, Quiz and H&M

| Areas (approx. NIA) | Sq.ft | Sq.m  |
|---------------------|-------|-------|
| Ground Floor        | 1,397 | 129.7 |
| TOTAL               | 1,397 | 129.7 |