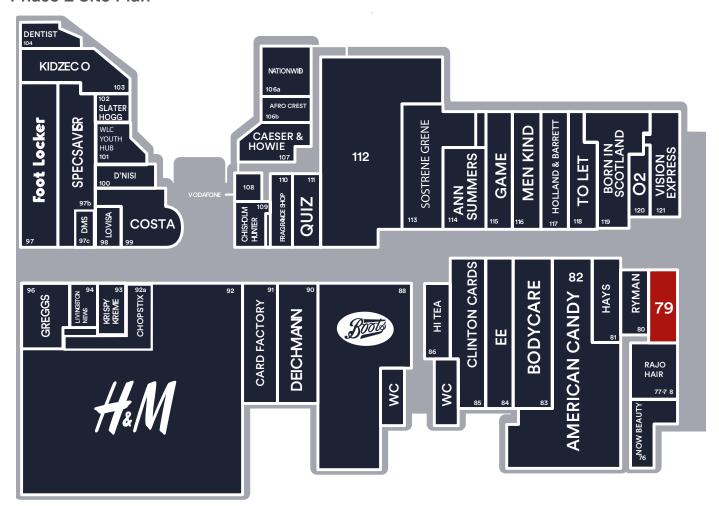

## Phase 2 Site Plan

## Phase 2 Unit 79, The Centre, Livingston, EH54 6HR

- Ground and first floor retail premises
- Next to Ryman
- Other nearby retailers include Card Factory, Deichmann, Quiz and H&M

| Areas (approx. NIA) | Sq.ft | Sq.m  |
|---------------------|-------|-------|
| Ground Floor        | 1,397 | 129.7 |
| TOTAL               | 1,397 | 129.7 |