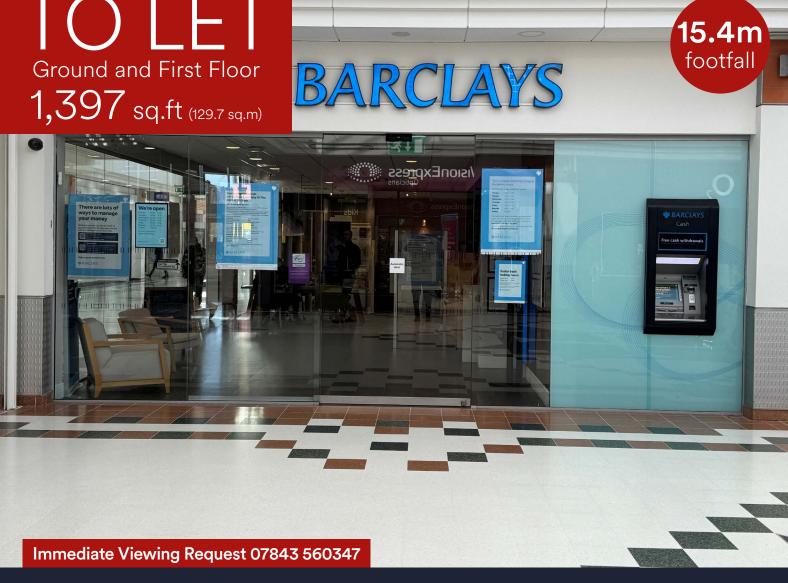

## Phase 2 Unit 79, The Centre, Livingston, EH54 6HR

- Ground and first floor retail premises
- Next to Ryman
- Other nearby retailers include Card Factory, Deichmann, Quiz and H&M

| Areas (approx. NIA) | Sq.ft | Sq.m  |
|---------------------|-------|-------|
| Ground Floor        | 1,397 | 129.7 |
| TOTAL               | 1,397 | 129.7 |

## Rent

£65,000 pa.