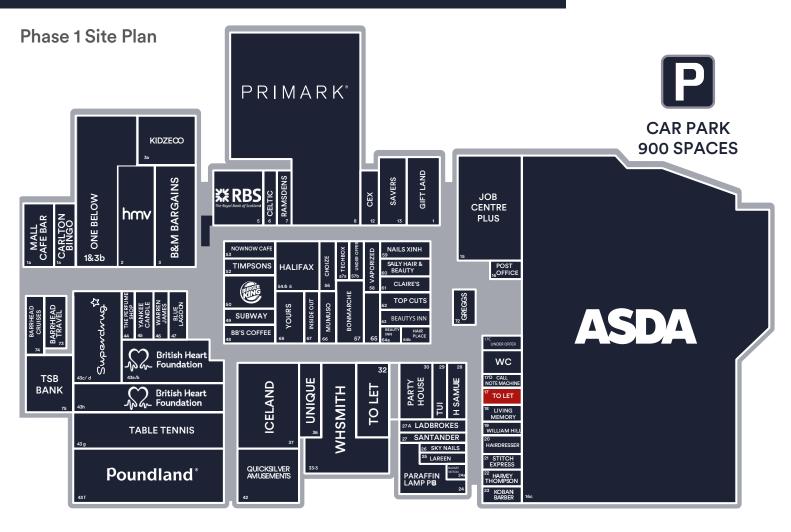

# Phase 1 Unit 17, The Centre, Livingston, EH54 6HR

- Ground Floor and First floor retail unit
- Close proximity to ASDA
- Other nearby retailers include Greggs, Iceland, H Samuel, Primark and Poundland

# **Description**

The Centre Livingston offers 7,200 car parking spaces. With key fashion anchors including Flannels, River Island, Primark, JD, M&S, H&M and Schuh, The Centre is the natural choice for the fashion-conscious shopper. This offer is bolstered by other popular retailers such as Boots, Superdrug and F&B outlets including Five Guys, Wagamama, Nando's, Subway and Greggs. It benefits from circa 1,166,666 visitors a month.