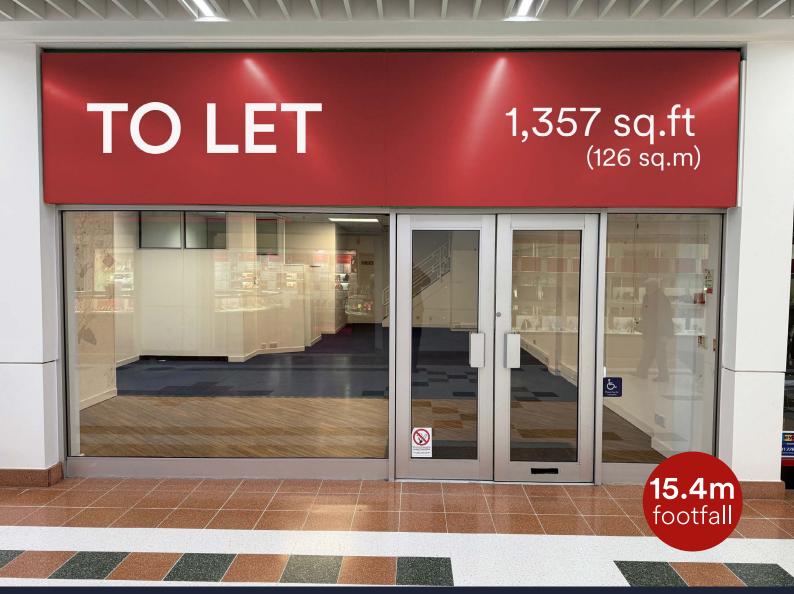

# Phase 1 Unit 17, The Centre, Livingston, EH54 6HR

- Ground Floor and First floor retail unit
- Close proximity to ASDA
- Other nearby retailers include Greggs, Iceland, H Samuel, Primark and Poundland

| TOTAL               | 1,357 | 126  |
|---------------------|-------|------|
| First Floor         | 480   | 44.6 |
| Ground Floor        | 877   | 81.4 |
| Areas (approx. NIA) | Sq.ft | Sq.m |