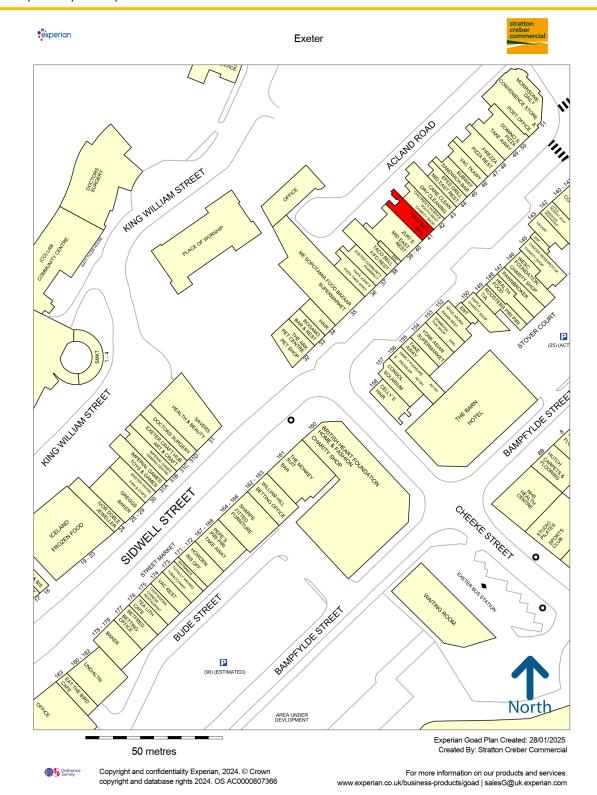

#### Location

The property is situated within the heart of the city centre in VAT is chargeable. a prominent and visible position close to the High Street and Princesshay Shopping Centre. Sidwell Street is characterised by a mix of national and long established independent retailers including Morrisons, Dominos, Subway, Taco Bell, Iceland and John Lewis department store.

The premises are also in close proximity to the John Lewis multi storey car park, the new Exeter Bus Station as well as Exeter Central Train Station.