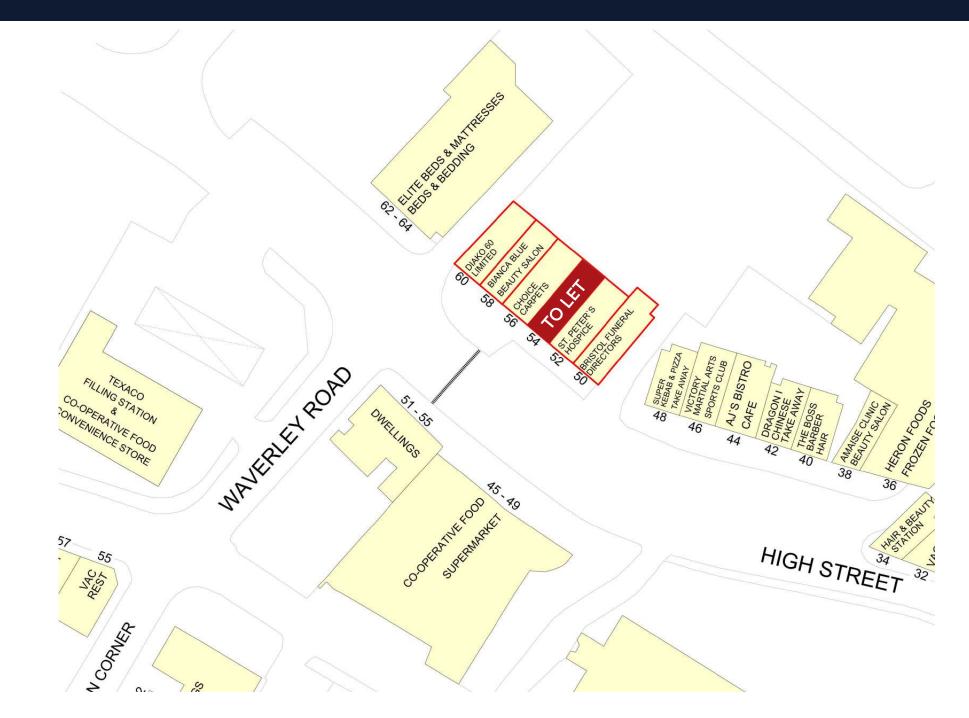

54 High Street, Shirehampton, Bristol BS11 0DJ

Excellent visibility and prominence from busy road Opposite Co-operative Food Store

0117 990 2200

#### LOCATION

Shirehampton Local is located in the bustling retail hub of Shirehampton, with a mix of local retailers in occupation and residential accommodation above. This site benefits from its prime location only five miles northwest of Bristol and proximity to key motorway networks.