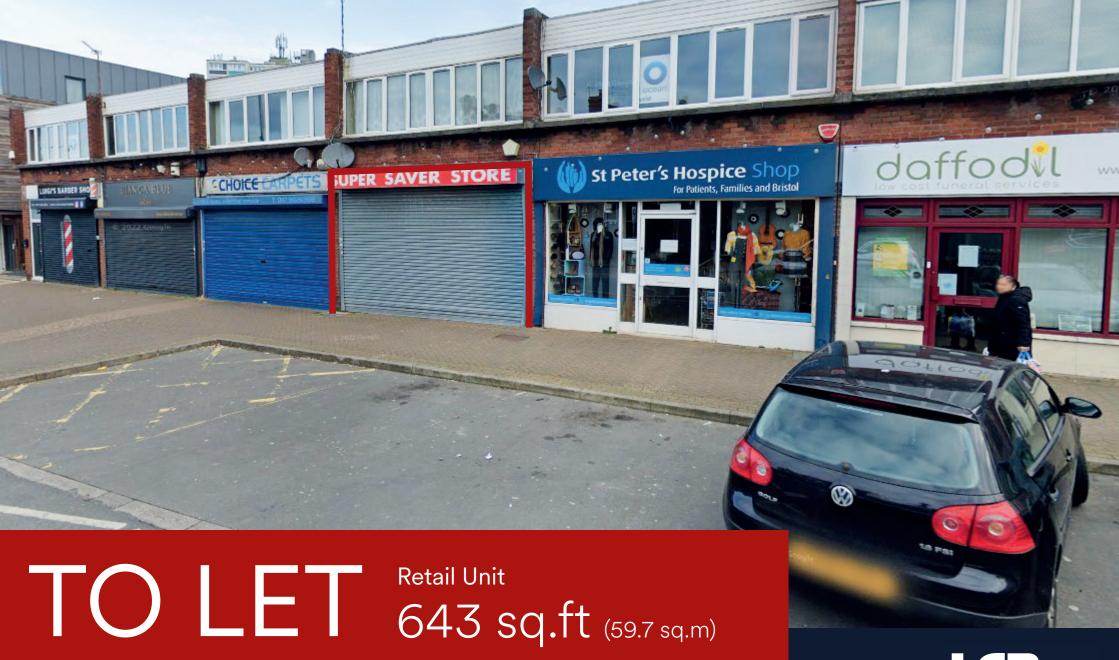

54 High Street, Shirehampton, Bristol BS11 0DJ

Excellent visibility and prominence from busy road Opposite Co-operative Food Store

0117 990 2200

# 54 High Street, Shirehampton, Bristol BS11 0DJ

| AREAS (approx. NIA) | Sq.ft | Sq.m |
|---------------------|-------|------|
| Ground Floor        | 643   | 59.7 |
| TOTAL               | 643   | 59.7 |

#### **DESCRIPTION**

Retail units at this site benefit from fully glazed frontages with high visibility and prominence to the busy road outside.