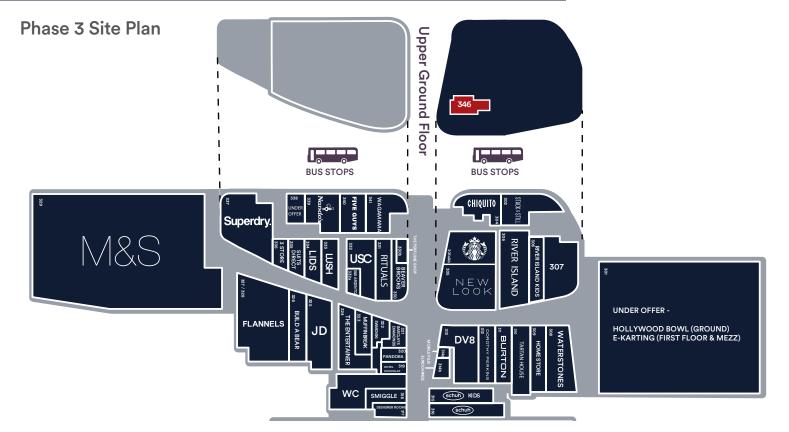

# Phase 3 Unit 346, The Centre, Livingston, EH54 6HR

- First floor premises next to the main entrance
- Next to the Winter Gardens café and Aerial Adventures
- Other nearby retailers include New Look, JD Sports, Flannels and Pandora