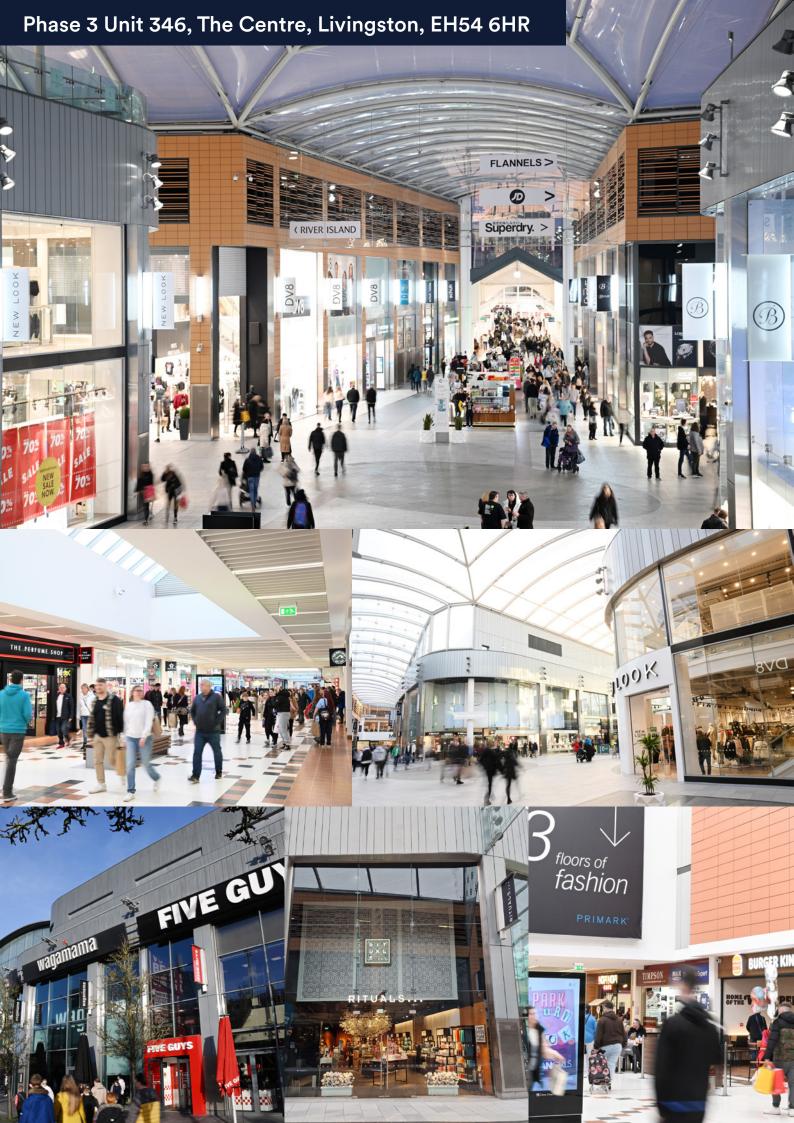

### **Description**

The Centre Livingston offers 7,200 car parking spaces. With key fashion anchors including Flannels, River Island, Primark, JD, M&S, H&M and Schuh. The Centre is the natural choice for the fashion-conscious shopper. This offer is bolstered by other popular retailers such as Boots, Superdrug and F&B outlets including Five Guys, Wagamama, Nando's, Subway and Greggs. It benefits from circa 1,225,000 visitors a month.