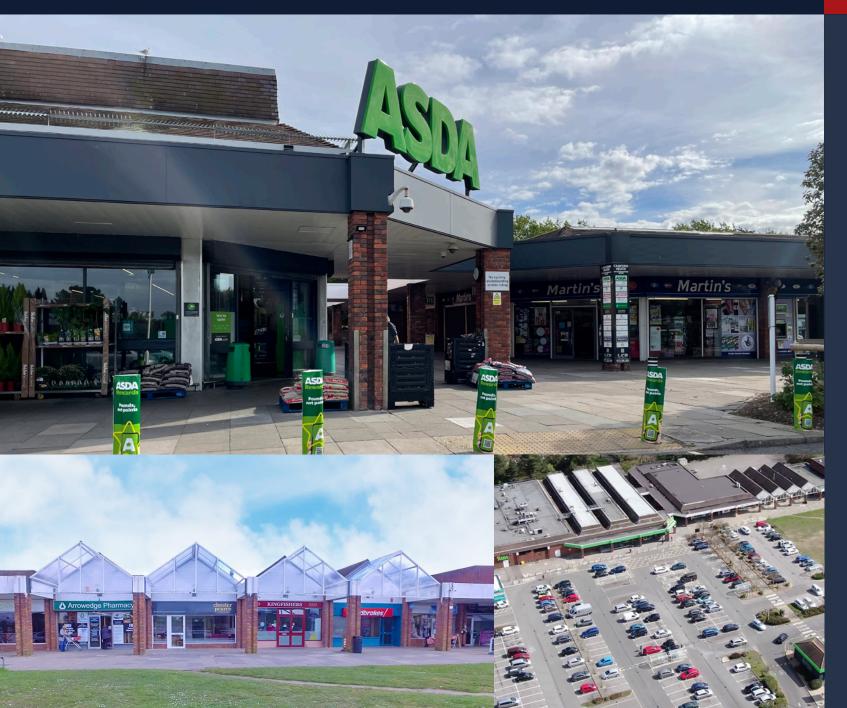

#### Description

A neighbourhood shopping centre anchored by a large Asda supermarket and the popular Haymoor Public House. There is a large car park to the front and ample servicing to the rear. The site which is approximately 2 miles north of Poole town centre also benefits from a petrol filling station.