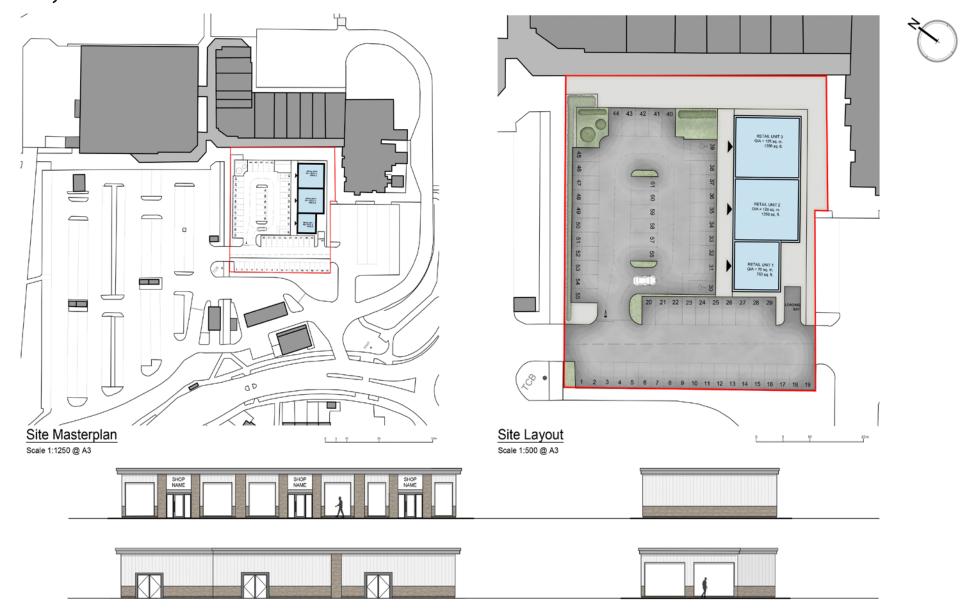

## **3 RETAIL UNITS 753 - 1,356 SQ.FT** (70 - 126 SQ.M)

## Site Plan

Retail units on site