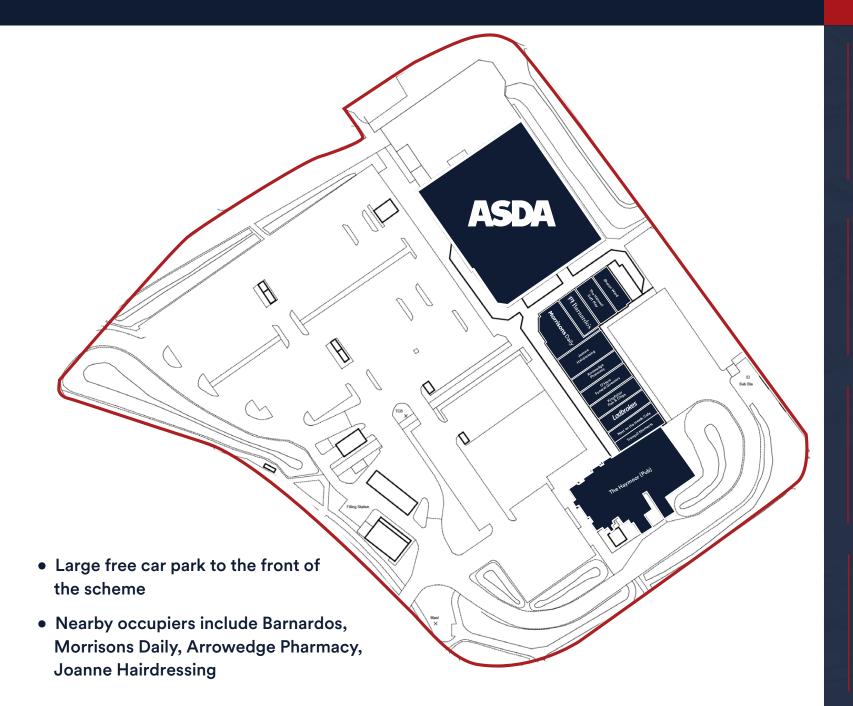

## Site Plan

Retail units on site

#### Description

A neighbourhood shopping centre anchored by a large Asda supermarket and the popular Haymoor Public House. There is a large car park to the front and ample servicing to the rear. The site which is approximately 2 miles north of Poole town centre also benefits from a petrol filling station.