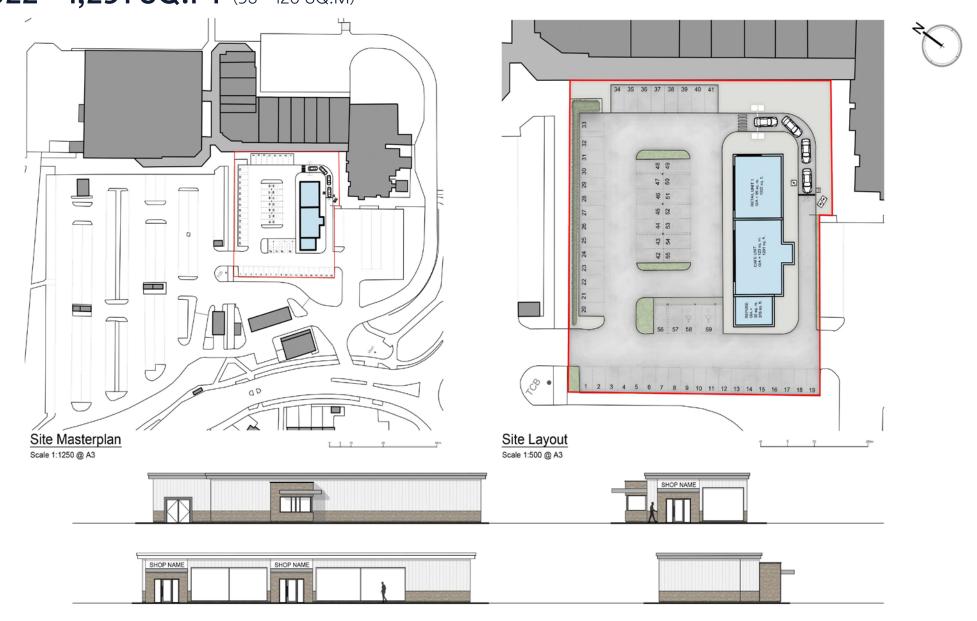

## **2 RETAIL UNITS WITH DRIVETHRU** 1,022 - 1,291 SQ.FT (95 - 120 SQ.M)

## Site Plan

Retail units on site