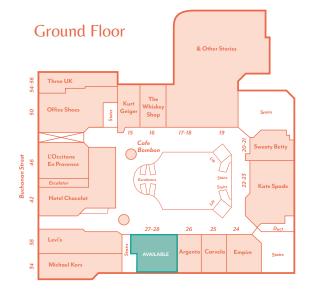

open frontage with floor space to accommodate a variety of fixtures and displays surrounded by wall-mounted shelving.

Located in a prime position next to premium neighbours and the main escalator down to lower mall floors. This unit also benefits from a large back of house area with toilet, kitchen area and ample storage space.

RECENT LETTINGS: The Club House | All Saints | & Other Stories | Bloom | The Whiskey Shop

SHOP DINE MEET

## 92 yards from Buchanan Street







## DETAILS

|          | SQ.FT | SQ.M   |
|----------|-------|--------|
| Internal | 1,338 | 124.30 |
| Total    | 1,338 | 124.30 |

## Rent

• £90,000 per annum

## **Rates Payable**

• £16,808

## Service Charge

• £25,031

## Insurance

£1,144

## Marketing

£1,314

## EPC

Available upon request

## **FLOORPLAN**









## CONTACT

## Rakesh Joshi

- **T** +44 (0)7741 385 322
- **E** rjoshi@lcpproperties.co.uk

### **Alex Williams**

- **M** +44 (0)7741 951843
- **E** awilliams@lcpproperties.co.uk

## **Stuart Moncur**

- **M** +44 (0)7887 795 506
- E stuart.moncur@savills.com

## **Charlie Hall**

- **M** +44 (0)7807 999 693
- E charlie.hall@savills.com

### **James Godfrey**

- **M** +44 (0)7768 190114
- **E** james@culverwell.co.uk

@princessquare
@princessquare



savills

Culverwell

0131 226 6611





Savills and Culverwell for themselves and for the vendors or lessors of this property for whom they act, give notice that: (i) these particulars are a general outline only, for the guidance of prospective purchasers or tenants, and do not constitute the whole or any part of any offer or contrac