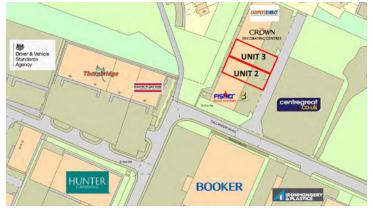

#### Location - KA8 9AF

Heathfield Industrial Estate is the prime commercial and trade counter loction with Ayr, located just off the A77 via the Whitletts roundabout and Heathfield Road. The estate lies to the north of Ayr and south of Prestwick with a catchment of 80,000 persons in a 5 mile radius.

Operators in the immediate vicinity include Crown Decorator Centres, Carpet Direct, Martin Plant Hire, Booker and Screwfix.