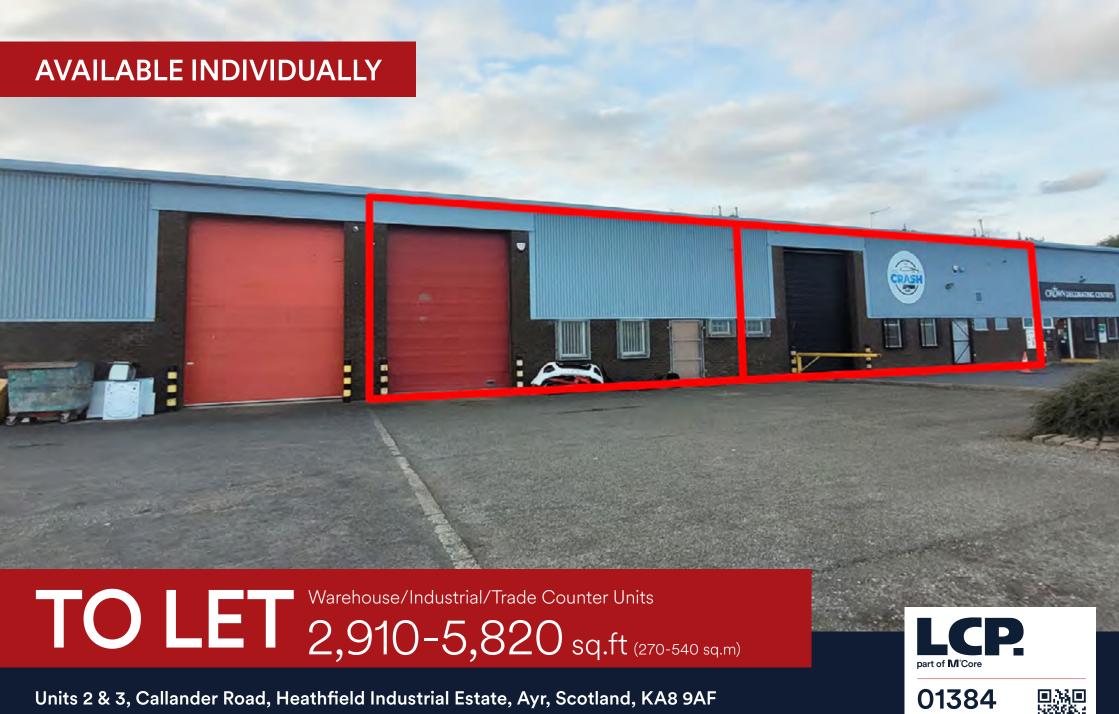

# Units 2 & 3, Callander Road, Heathfield Industrial Estate, Ayr, Scotland, KA8 9AF

### Description

Units 2 & 3 comprise of two adjacent, mid-terraced industrial/trade counter warehouses with private car parking. The units have an internal eaves height of 5m with full height, electronic vehicle entry doors and each comprises of open plan warehousing with ancillary accommodation to the front elevation.

### Areas (Approx. Gross Internal)

| Unit 2 | 2,910 sq.ft | (270 sq.m) |
|--------|-------------|------------|
| Unit 3 | 2,910 sq.ft | (270 sq.m) |
| TOTAL  | 5,820 sq.ft | (540 sq.m) |