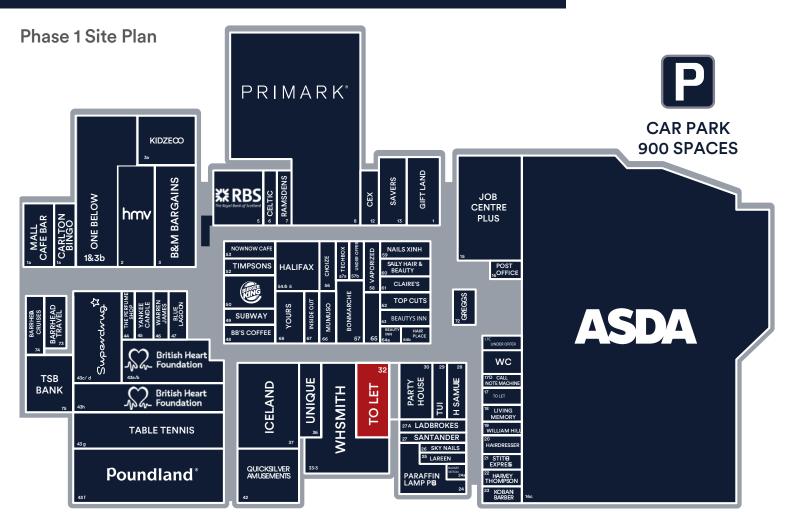

# Phase 1 Unit 32, The Centre, Livingston, EH54 6HR

- Ground Floor retail premises
- Adjacent to WH Smith
- Other nearby retailers include ASDA, Iceland, H Samuel, Primark and Poundland

| Areas (approx. NIA) | Sq.ft | Sq.m   |
|---------------------|-------|--------|
| Ground Floor        | 3,533 | 328.22 |
| TOTAL               | 3,533 | 328.22 |