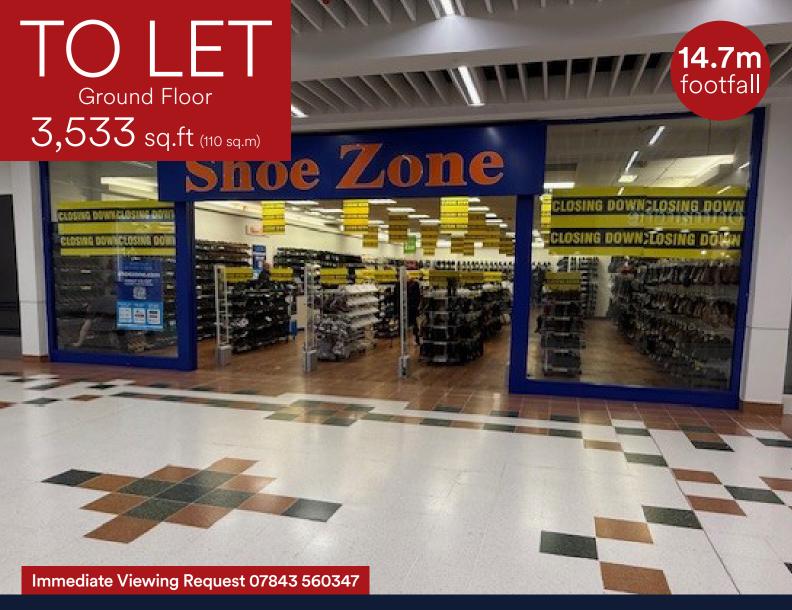

# Phase 1 Unit 32, The Centre, Livingston, EH54 6HR

- Ground Floor retail premises
- Adjacent to WH Smith
- Other nearby retailers include ASDA, Iceland, H Samuel, Primark and Poundland

| Areas (approx. NIA) | Sq.ft | Sq.m   |
|---------------------|-------|--------|
| Ground Floor        | 3,533 | 328.22 |
| TOTAL               | 3,533 | 328.22 |

# Phase 1 Unit 32, The Centre, Livingston, EH54 6HR