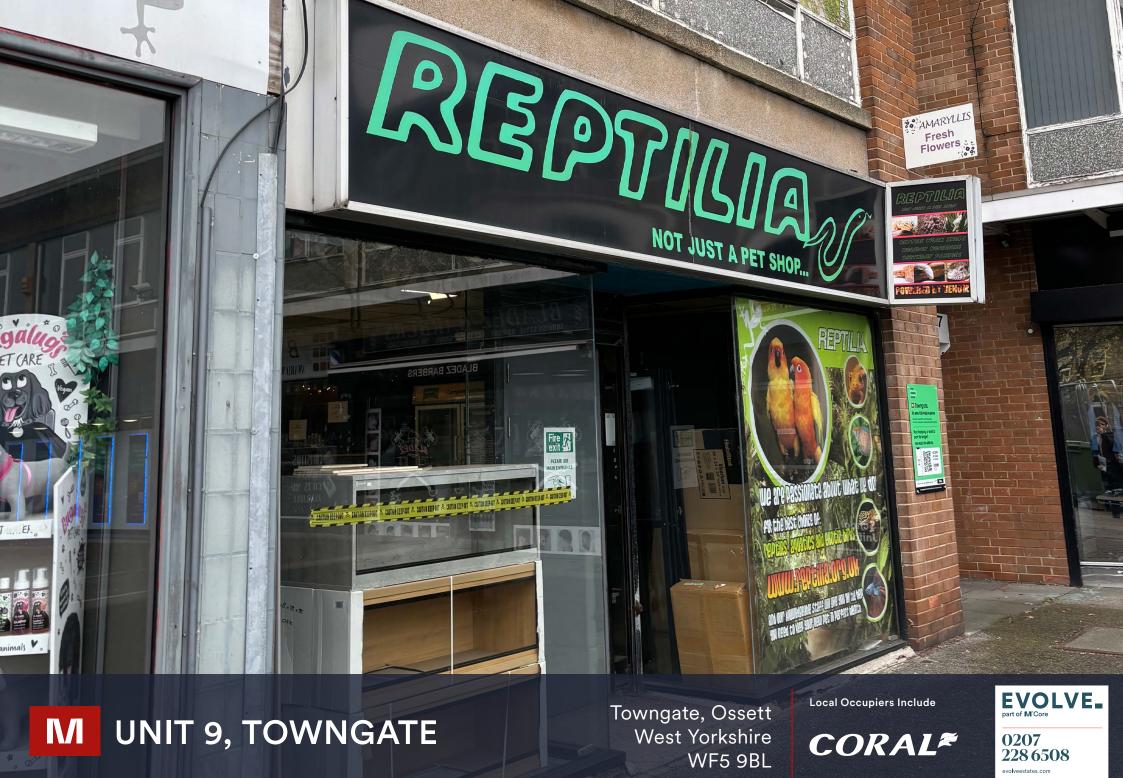

## **DESCRIPTION**

Towngate is a parade of retail units arranged on ground and first floors in the centre of Ossett, opposite the Market Square. A 30 space car park is provided to the front of the parade.

- Corner retail unit in parade of shops
- Located in centre of Ossett opposite Market Square
- Within close proximity to Ossett bus station
- Retailers include Coral, Allsorts and Autogear