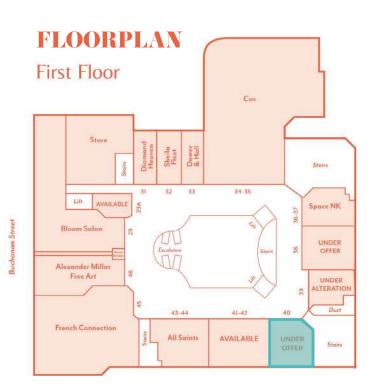

# UNIT 40 LEASING BROCHURE

Unit 40 benefits from South facing windows, allowing plenty of natural light into the space. Plain white walls, great lighting and a beautiful hardwood floor create a flexible, light and bright space that can be dressed to accommodate any brand and product offering.

# **RECENT LETTINGS:**

The Club House | All Saints | & Other Stories | Bloom
The Whiskey Shop





# **DETAILS**

|          | SQ.FT | SQ.M |
|----------|-------|------|
| Internal | 977   | 90.7 |
| Total    | 977   | 90.7 |

# Rent

• £25,000

# Rates Payable

• £13,446

# Service Charge

• £8,277

# Insurance

• £732.75

# Marketing

• £959

## **EPC**

• Available upon request.



# **UNIT PLAN**







# **CONTACT**

# Rakesh Joshi

**T** +44 (0)7741 385 322

**E** rjoshi@lcpproperties.co.uk

# part of MCore

01384 400123



### **Alex Williams**

**M** +44 (0)7741 951843

**E** awilliams@lcpproperties.co.uk

### Stuart Moncur

**M** +44 (0)7887 795 506

**E** stuart.moncur@savills.com

# Charlie Hall

**M** +44 (0)7807 999 693

E charlie.hall@savills.com

# James Godfrey

**M** +44 (0)7768 190114

**E** james@culverwell.co.uk

























Savills and Culverwell for themselves and for the vendors or lessors of this property for whom they act, give notice that: (i) these particulars are a general outline only, for the guidance of prospective purchasers or tenants, and do not constitute the whole or any part of any offer or contract; (ii) Savills and Cu