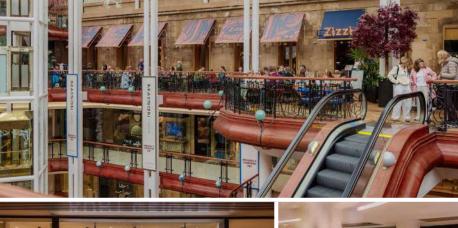

# UNIT 40 LEASING BROCHURE

Unit 40 benefits from South facing windows, allowing plenty of natural light into the space. Plain white walls, great lighting and a beautiful hardwood floor create a flexible, light and bright space that can be dressed to accommodate any brand and product offering.