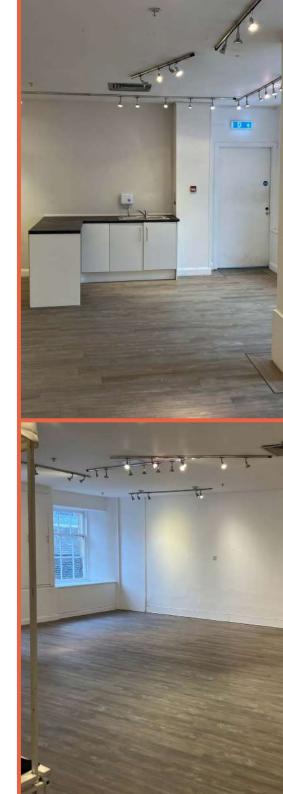

# UNIT 40 LEASING BROCHURE

Unit 40 benefits from South facing windows, allowing plenty of natural light into the space. Plain white walls, great lighting and a beautiful hardwood floor create a flexible, light and bright space that can be dressed to accommodate any brand and product offering.