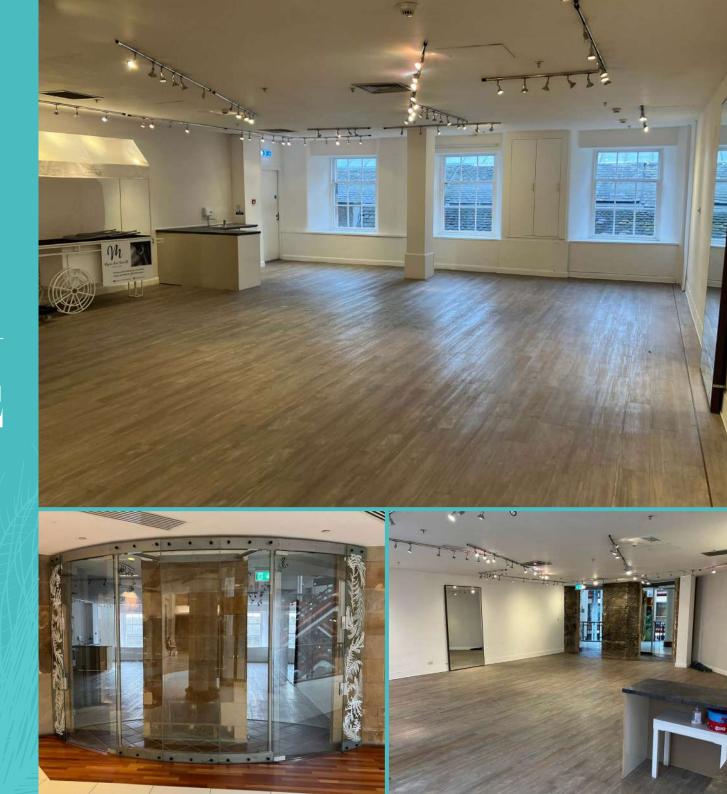

# UNIT 40 LEASING BROCHURE

Unit 40 benefits from South facing windows, allowing plenty of natural light into the space. Plain white walls, great lighting and a beautiful hardwood floor create a flexible, light and bright space that can be dressed to accommodate any brand and product offering.