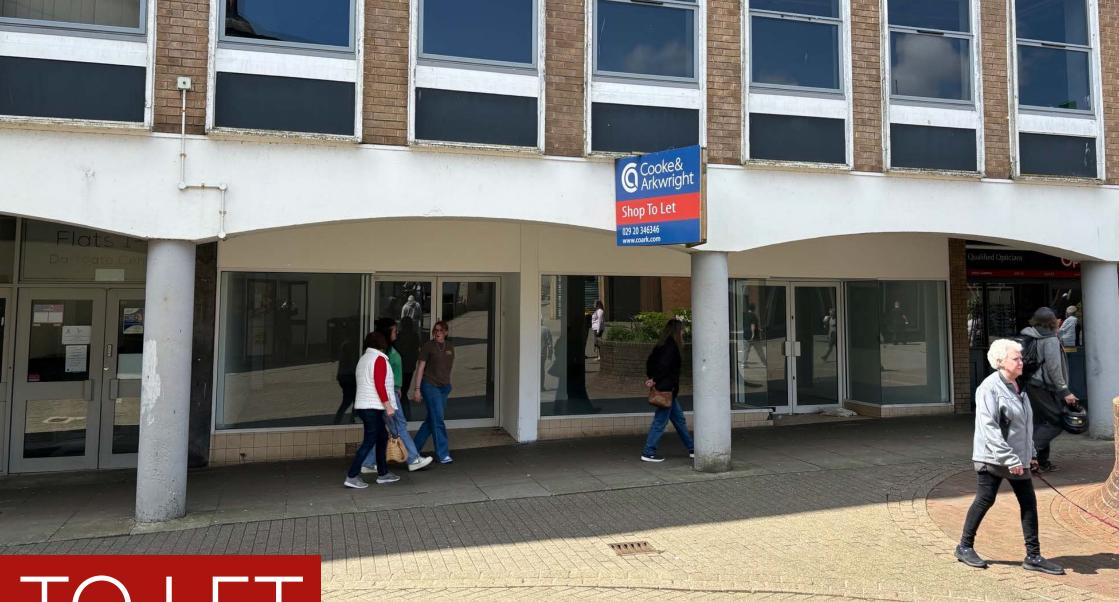

TO LET

Prime Retail Unit

2,378 sq.ft

(220.9 sq.m)

# 5-7 Red Street, Dark Gate Centre, Carmarthen, SA31 1QL

- Located within the prime part of the pedestrianised Red Street
- Adjacent occupiers: Cafe Nero and Greggs
- Rear access provided for deliveries

#### Location - SA31 1QL

The premises is located within the prime part of the pedestrianised Red Street, Carmarthen, with adjacent occupiers being Cafe Nero and Greggs. Other occupiers within the immediate vicinity include O2, Trespass, Boots and H.Samuel.