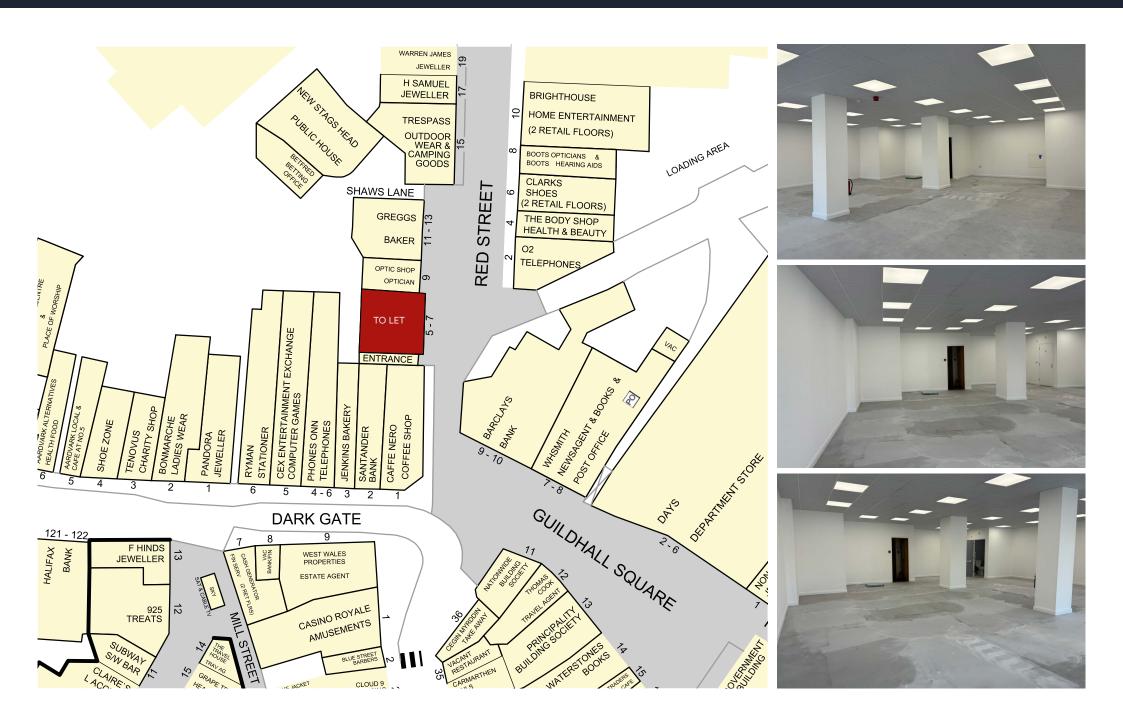

# 5-7 Red Street, Dark Gate Centre, Carmarthen, SA31 1QL

- Located within the prime part of the pedestrianised Red Street
- Adjacent occupiers: Cafe Nero and Greggs
- Rear access provided for deliveries

#### Location - SA31 1QL

The premises is located within the prime part of the pedestrianised Red Street, Carmarthen, with adjacent occupiers being Cafe Nero and Greggs. Other occupiers within the immediate vicinity include O2, Trespass, Boots and H.Samuel.

### Description

The premises comprises ground floor accommodation with first floor ancillary space. Access is direct from Red Street whilst rear access is provided for deliveries.