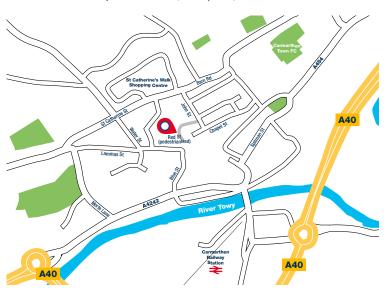

#### Location - SA31 1QL

The premises is located within the prime part of the pedestrianised Red Street, Carmarthen, with adjacent occupiers being Cafe Nero and Greggs. Other occupiers within the immediate vicinity include O2, Trespass, Boots and H.Samuel.