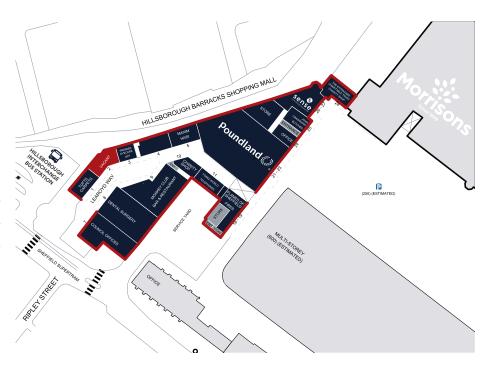

### Location

The Parade at Hillsborough Barracks is located in the heart of Hillsborough town centre between Penistone Road (A61) and Langsett Road, some 2 miles north west of Sheffield city centre. The scheme is anchored by a 110,000 sq ft Morrisons supermarket served by 850 free car parking spaces, and petrol station and situated next to the Hillsborough interchange Bus station.

Retailers in the proximity include Sense, Crawshaws and Poundland.