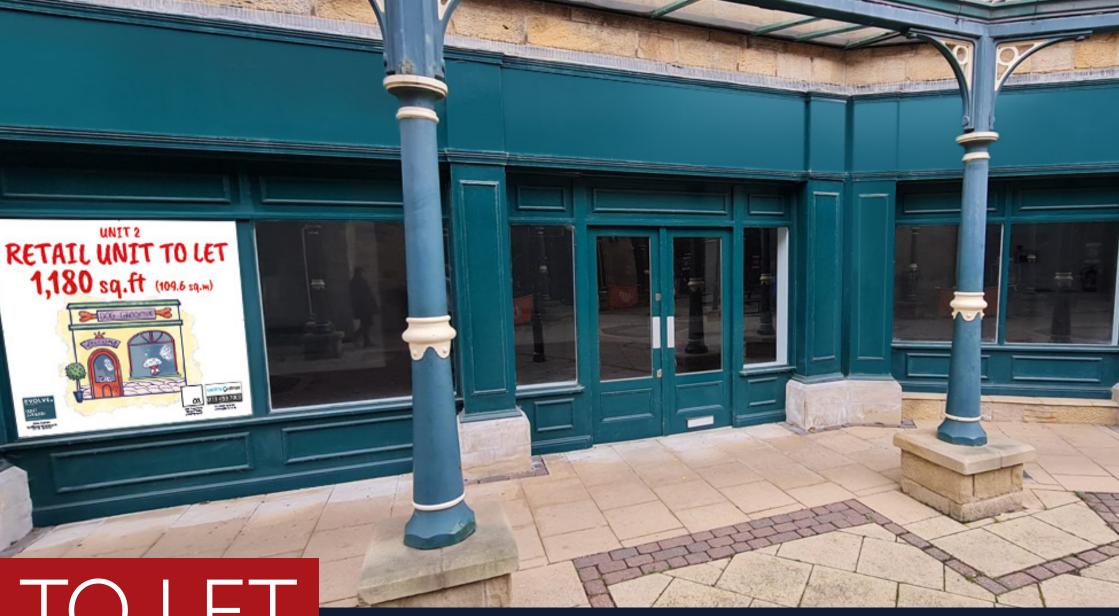

# Unit 2, M Hillsborough Barracks, Langsett Road, Sheffield, S6 2LR

- Parade located in the town Centre
- Large car park nearby
- Anchored by a 110,000 sq.ft Morrisons food store
- Existing retailers including Sense, Crawshaws and Poundland

# Unit 2, M Hillsborough Barracks, Langsett Road, Sheffield, S6 2LR

## Description

Shop front, suspended ceiling & integrated lighting. Kitchen, storage/office area & WC to rear of unit. The property is arranged over ground floor only providing the following approximate floor areas: