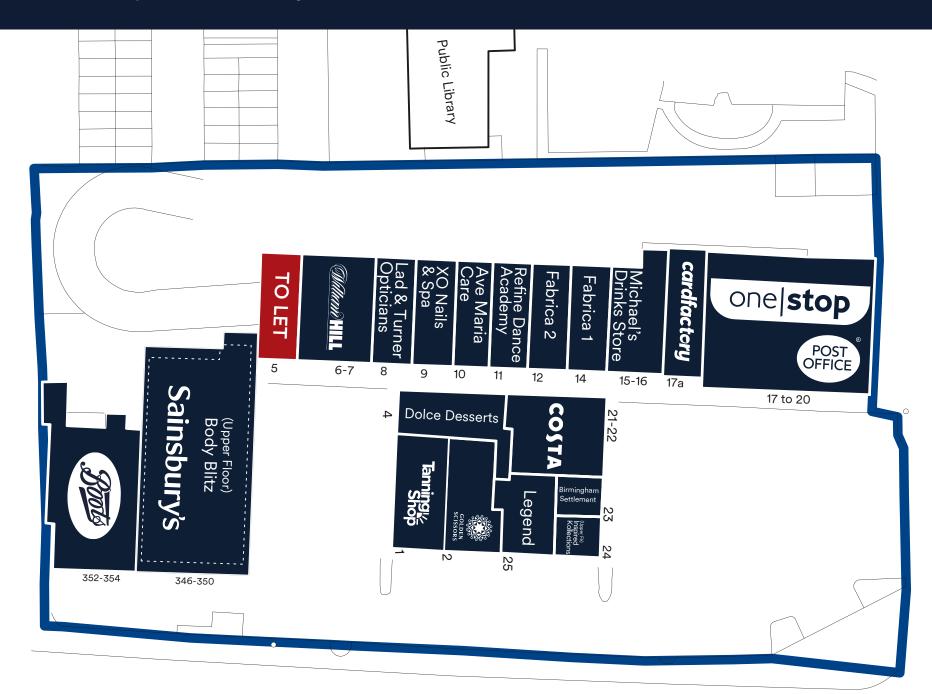

# TO LET

Retail Unit

762 sq.ft

Unit 5, M The Lanes, Wylde Green, Birmingham, B73 5NE

- Popular neighbourhood shopping centre
- Free onsite customer parking
- Occupiers include One Stop, Sainsbury's, Costa Coffee, Boots

# Description

The premises are located within the well-established The Lanes Shopping Centre approximately 5 miles north east of Birmingham city centre and 1 mile south of Sutton Coldfield. The unit is immediately adjacent to William Hill and Sainsbury's Local, with other nearby occupiers including Boots and Costa coffee.