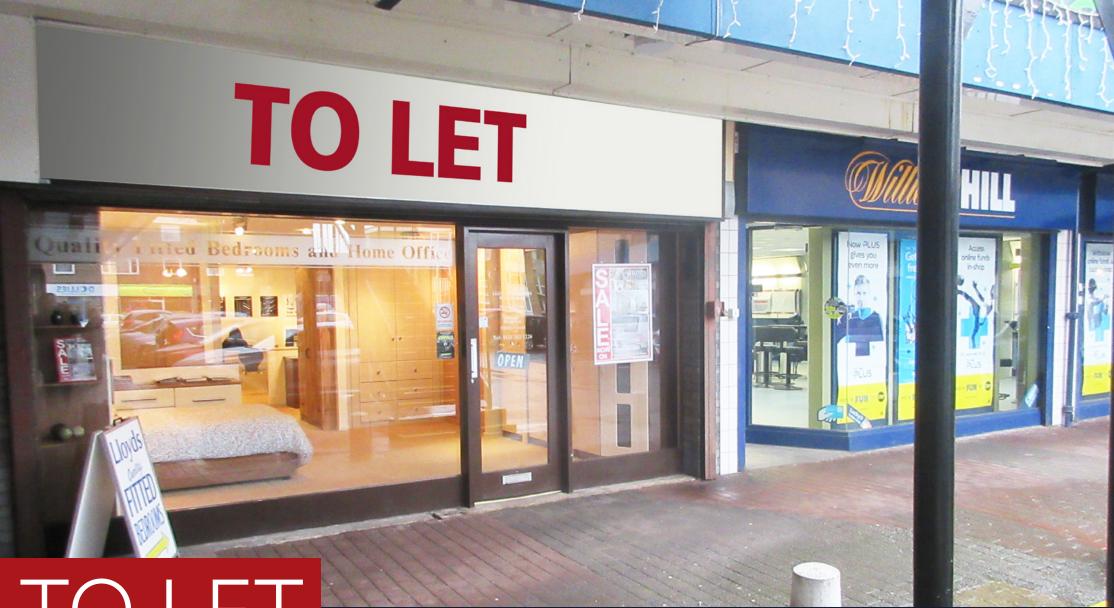

# TO LET

Retail Unit

762 sq.ft

Unit 5, M The Lanes, Wylde Green, Birmingham, B73 5NE

- Popular neighbourhood shopping centre
- Free onsite customer parking
- Occupiers include One Stop, Sainsbury's, Costa Coffee, Boots

# Description

The premises are located within the well-established The Lanes Shopping Centre approximately 5 miles north east of Birmingham city centre and 1 mile south of Sutton Coldfield. The unit is immediately adjacent to William Hill and Sainsbury's Local, with other nearby occupiers including Boots and Costa coffee.