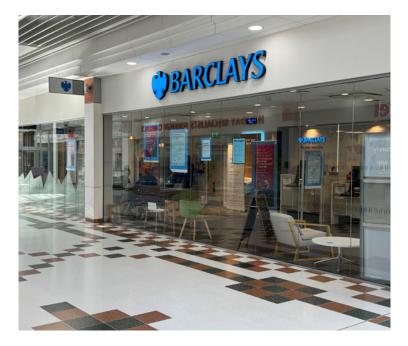

# Phase 2 Unit 79, The Centre, Livingston, EH54 6HR

BARCLAYS

lisionExpress

- Ground and first floor retail premises
- Next to Ryman
- Other nearby retailers include Card Factory, Deichmann, Quiz and H&M

| Areas (approx. NIA) | Sq.ft | Sq.m  |
|---------------------|-------|-------|
| Ground Floor        | 1,397 | 129.7 |
| TOTAL               | 1,397 | 129.7 |