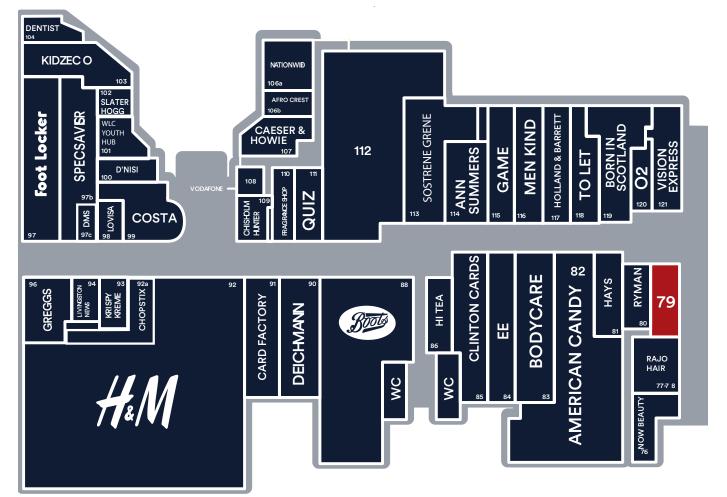

cious shopper. This offer is bolstered by other popular retailers such as Boots, Superdrug and F&B outlets including Five Guys, Wagamama, Nando's, Subway and Greggs. It benefits from circa 1,166,666 visitors a month.

#### Location

Approximately 14 miles west of Edinburgh and 35 miles east of Glasgow. Livingston has key transport links to both cities by way of a central bus terminal, two train stations and connections to Scotland's central road network.



**14m** footfall

# Phase 2 Unit 79, The Centre, Livingston, EH54 6HR

0

FIVE GUY

THE PERFUME SHO

ALL.

agamama

Women Divided Hoby & Kids Linck & Collect Online Returns Garment Collecting And more

PRIMARY

LUSH

Sicher

IR.

Lids

Superdr

**FRUM** 

M&S

## Phase 2 Unit 79, The Centre, Livingston, EH54 6HR

### Phase 2 Site Plan



#### Rent

£65,000 pa.

#### Rates

Rates Payable £20,667. Interested parties are advised to contact the local authority to confirm their liabilities and any transitional relief.

#### Services

Electricity, water and drainage are connected to the property.

#### Service Charge & Insurance

This unit participates in a service charge of £16,723 per annum. Insurance £628 per annum. The Landlord will insure the premises the premiums to be recovered from the tenant.

#### **Energy Performance**

Further information available upon request.

#### Planning

It is the ingoing tenant's responsibility to verify that their intended use is acceptable to the Local Planning Authority.

#### Legal Costs

Each party is responsible for their own legal costs in connection with the granting of a lease.

##