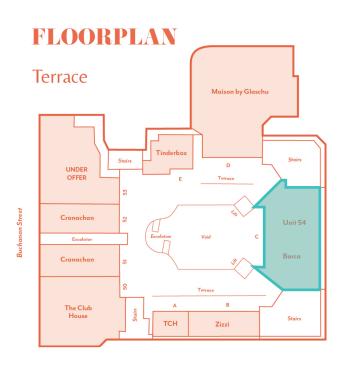

# UNIT 54 LEASING BROCHURE

# **DETAILS**

|          | SQ.FT | SQ.M   |
|----------|-------|--------|
| Internal | 4,622 | 429.40 |
| Total    | 4,622 | 429.40 |