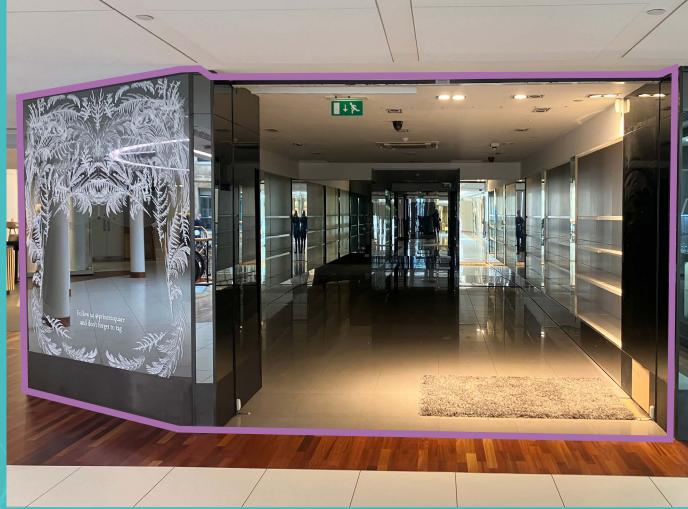

# UNIT 29a LEASING BROCHURE

A versatile space, the mirror boutique offers a large open frontage with floor space to accommodate a variety of fixtures and displays surrounded by wall-mounted shelving.

Located in a prime position next to premium neighbours and the main escalator down to lower mall floors. This unit also benefits from a large back of house area with toilet, kitchen area and ample storage space.