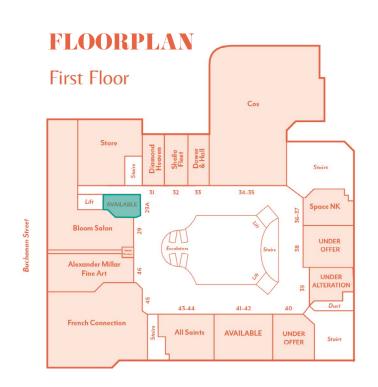

# UNIT 29a LEASING BROCHURE

A versatile space, the mirror boutique offers a large open frontage with floor space to accommodate a variety of fixtures and displays surrounded by wall-mounted shelving.

Located in a prime position next to premium neighbours and the main escalator down to lower mall floors. This unit also benefits from a large back of house area with toilet, kitchen area and ample storage space.