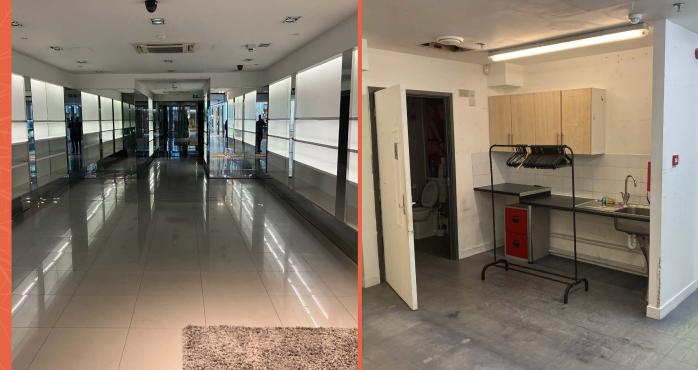

# UNIT 29a LEASING BROCHURE

A versatile space, the mirror boutique offers a large open frontage with floor space to accommodate a variety of fixtures and displays surrounded by wall-mounted shelving.

Located in a prime position next to premium neighbours and the main escalator down to lower mall floors. This unit also benefits from a large back of house area with toilet, kitchen area and ample storage space.