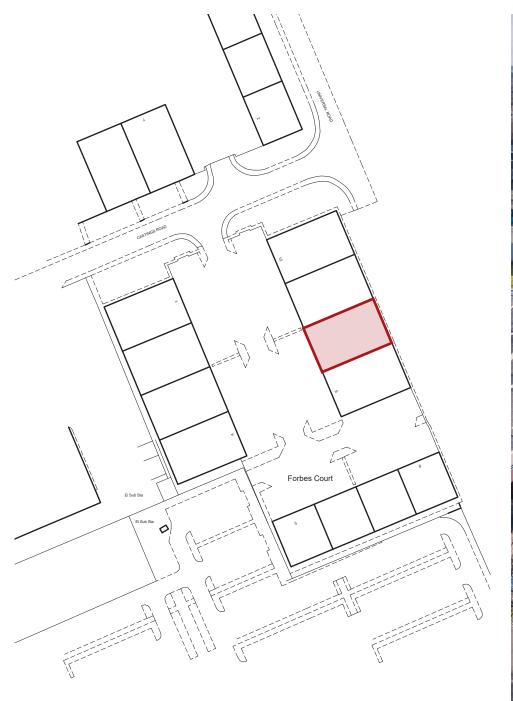

#### Location - FK2 9HQ

The subject premises are located on the north east side of Falkirk lying within close proximity to Junction 6 of the M9 (Edinburgh to Stirling) motorway.

This location is an attractive trade counter location with neighbouring occupiers including City Plumbing. Screwfix, Plumb Centre, Tile Star, CEF, Graham, B&Q and Edmundson Electrical.