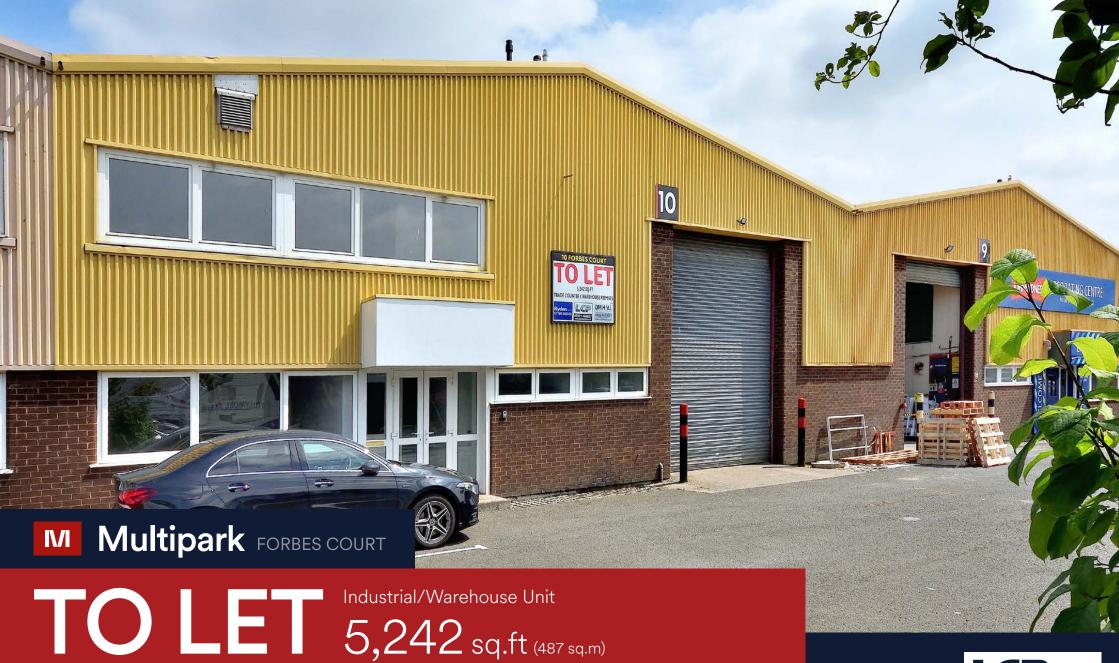

Unit 10, Forbes Court, Middlefield Industrial Estate, Falkirk, Stirlingshire, FK2 9HQ

• Refurbished to a high standard • Available immediately • Benefits from offices over 2 floors • Suitable for a variety of uses

# Unit 10, Forbes Court, Middlefield Industrial Estate, Falkirk, Stirlingshire, FK2 9HQ

Areas (Approx. Gross Internal)

Total 5,242 sq.ft (487 sq.m)

## Description

The property comprises a mid terraced industrial unit of steel frame construction with insulated cladding under a pitched and clad roof. Internally the property provides open industrial /workshop space with a minimum eaves height of 4.8 metres along with 2 storey offices and staff welfare facilities to the front elevation. The high quality refurbishment has recently been completed.