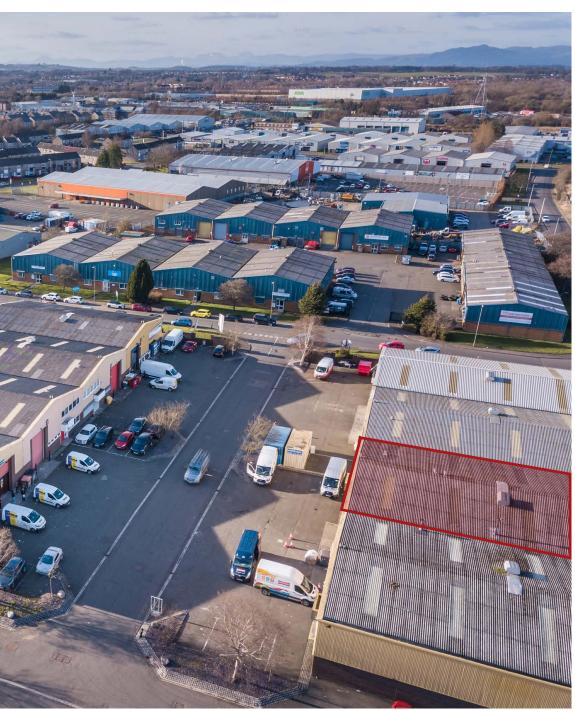

#### Location - FK2 9HQ

The subject premises are located on the north east side of Falkirk lying within close proximity to Junction 6 of the M9 (Edinburgh to Stirling) motorway.

This location is an attractive trade counter location with neighbouring occupiers including City Plumbing. Screwfix, Plumb Centre, Tile Star, CEF, Graham, B&Q and Edmundson Electrical.