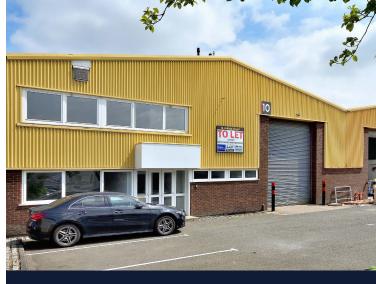

Unit 10, Forbes Court, Middlefield Industrial Estate, Falkirk, Stirlingshire, FK2 9HQ

• Refurbished to a high standard • Available immediately • Benefits from offices over 2 floors • Suitable for a variety of uses

## Description

The property comprises a mid terraced industrial unit of steel frame construction with insulated cladding under a pitched and clad roof. Internally the property provides open industrial /workshop space with a minimum eaves height of 4.8 metres along with 2 storey offices and staff welfare facilities to the front elevation. The high quality refurbishment has recently been completed.