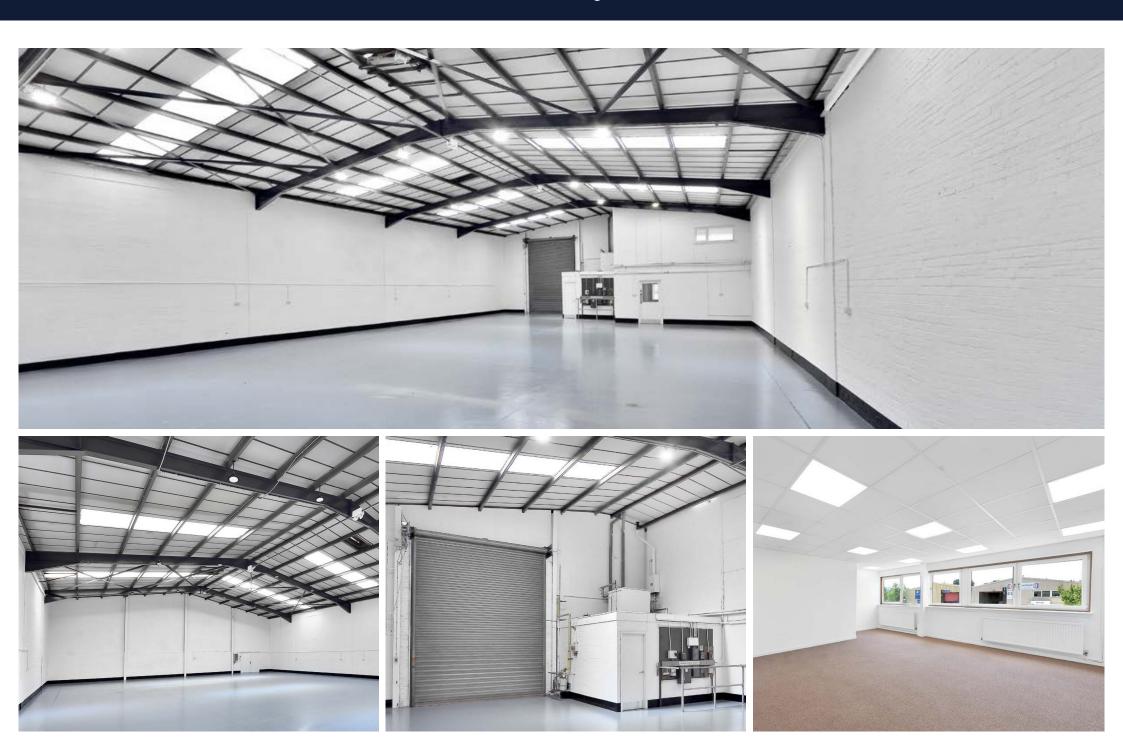

## Description

The property comprises a mid terraced industrial unit of steel frame construction with insulated cladding under a pitched and clad roof. Internally the property provides open industrial /workshop space with a minimum eaves height of 4.8 metres along with 2 storey offices and staff welfare facilities to the front elevation. The high quality refurbishment has recently been completed.

- Office/Trade Counter
- Yard & Parking
- Electric roller shutter door
- Translucent roof panels
- LED lighting
- 3 Phase electricity
- Gas supply
- Toilet facilities