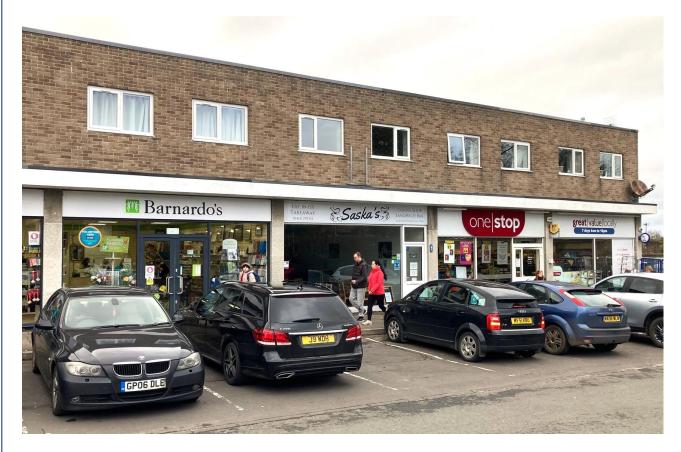

# **LOCATION & DESCRIPTION**

Prominently situated within a busy neighbourhood retail parade between One Stop and Barnardo's, the premises comprise a ground floor retail unit with lower ground floor store and staff facilities. The premises benefit from off road parking directly to the front of the parade.