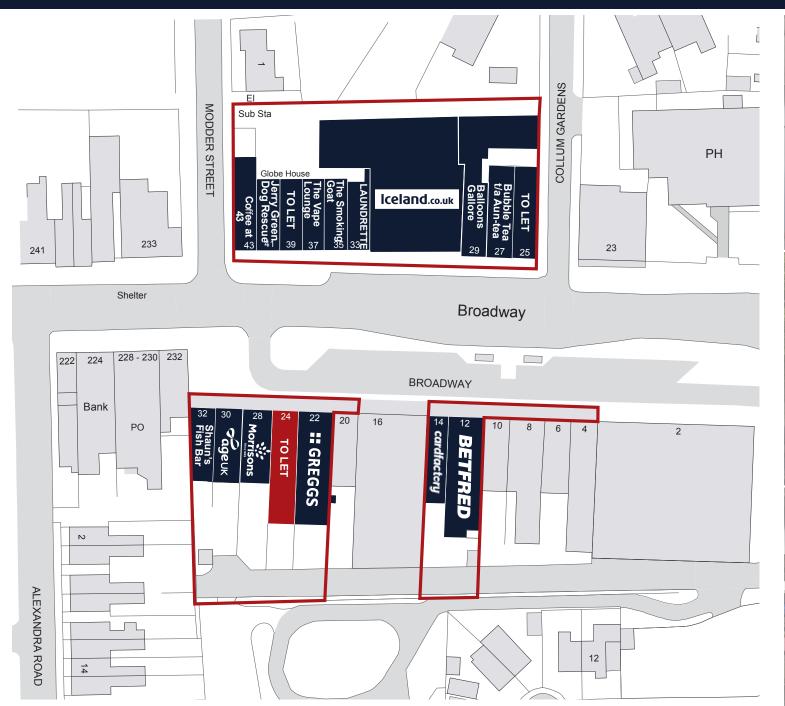

#### LOCATION

The property is located on the South side of The Broadway on Ashby High Street with neighbouring/nearby occupiers including Poundland, Home Bargains, Card Factory, Age UK and Greggs.

MISRPRESENTATION ACT. 1967 London & Cambridge Properties Limited (Company Number 02895002) the registered office of which is at LCP House, Pennent Estate, Kingswinford, West Midlands DY6 7NA its subsidiaries (as defined in section at 1156 of the Companies Act 2006) associated companies and employees ("we") give notice that Whilst these particulars are believed to be correct to guarantee or warranty is given, or implied therein, not do they form any part of a contract. [We do not best to ensure uell information in in this brochure in this brochure as statements of not liability for any loss or damage caused by inaccurate information. [This brochure gives a large amount of [statistical] information is accurate and up to date or complete. We accept no liability for any loss or damage caused by inaccurate information. [This brochure gives a large amount of [statistical] information is accurate and up to date or complete. We accept no liability for any loss or damage caused by inaccurate information in the brochure gives a large amount of [statistical] information and there will inevitably be errors in it]. Intending purchasers or tenants should not rely on the particulars in this brochure as statements of no liability for the information given. In no event shall we be liable to you for any direct or indirect or consequential loss, loss of profit, revenue or goodwill arising from your use of the information contained herein. All terms implied by law are excluded to the fullest extent permitted by law. No person in our employment has any authority to make or give any representation or warranty whatsoever in relation to the property. SUBJECT TO CONTRACT. We recommend that legal advice is taken on all documentation before entering into a contract. You should be aware that the Code of Practice on Commercial Leases in England and Wales strongly recommends you seek professional advice from a qualified surveyor, solicitor or licensed conveyancer before agreeing or signing a business tenancy agree-stream set and the propert