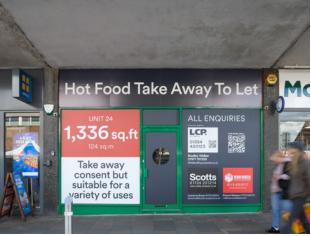

# 24 Broadway and High Street, Ashby, DN16 2SN

| AREAS (approx. NIA) | Sq.ft | Sq.m |
|---------------------|-------|------|
| Ground Floor        | 1,336 | 124  |
| TOTAL               | 1,336 | 124  |

#### **PLANNING**

We believe the property has planning consent for hot food takeaway use (sui generis). It is the incoming tenant's responsibility to verify the permitted use and to ensure that their proposed use is acceptable to the Local Planning Authority.