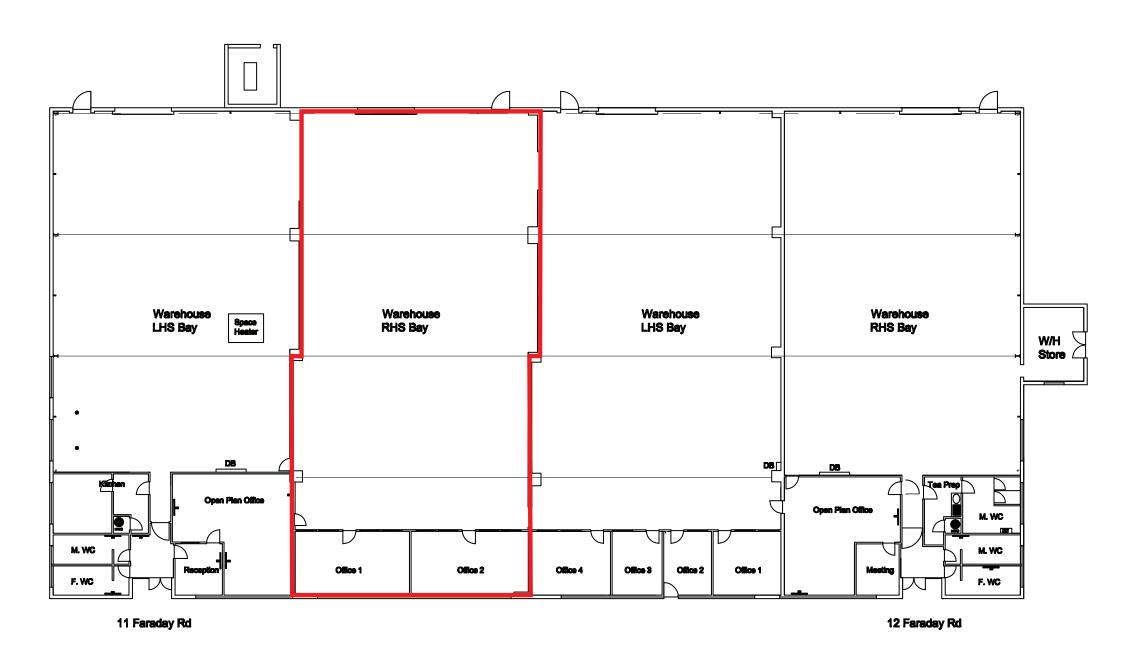

#### Areas (Approx. Gross Internal)

| TOTAL    | 5,000 sq.ft | (465 sq.m) |
|----------|-------------|------------|
| Unit 11B | 5,000 sq.ft | (465 sq.m) |

#### Description

The premises comprise of a mid terraced industrial unit of steel portal frame construction which benefits from the following specification:

- Translucent roof panels
- Fluorescent strip lighting
- Vehicular access via industrial roller shutter doors
- 3 phase electricity supply
- Offices with glazed frontage