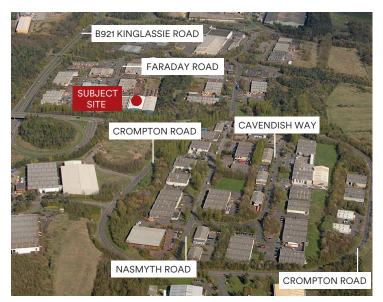

#### Location - KY6 2RU

The estate is approximately 1.5 miles south west of Glenrothes town centre and offers convenient access to the A92 trunk road which connects Glenrothes to the M90 Motorway, Dundee and beyond.

Faraday Road is one of the main estate roads leading directly to the Whitworth roundabout. Neighbouring occupiers include Fife Fabrications, Proclad Induction Bending, Flexibles UK, Plastech Mouldings, Daqua, William Tracey Group and The Pitreavie Group.