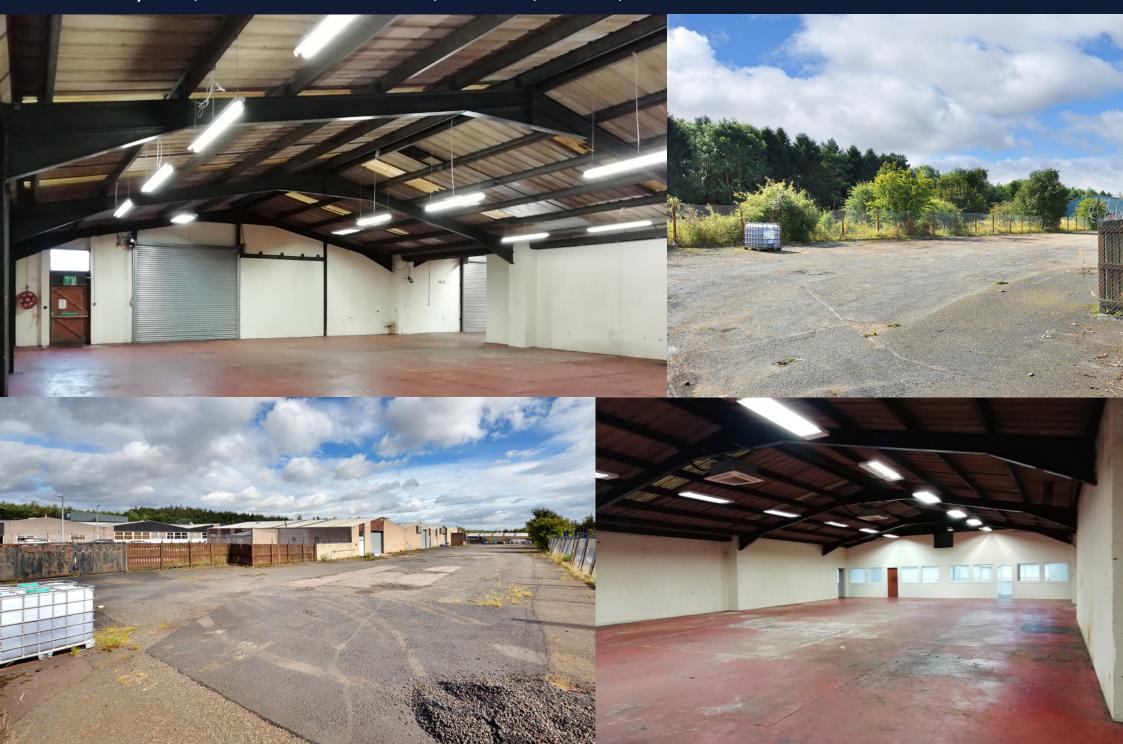

#### Description

The premises comprise of a mid terraced industrial unit of steel portal frame construction which benefits from the following specification:

- Translucent roof panels
- Fluorescent strip lighting
- Vehicular access via industrial roller shutter doors
- 3 phase electricity supply
- Offices with glazed frontage