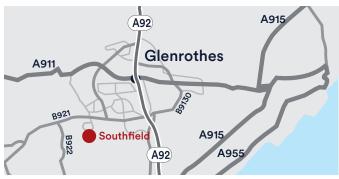

#### Location - KY6 2RU

The estate is approximately 1.5 miles south west of Glenrothes town centre and offers convenient access to the A92 trunk road which connects Glenrothes to the M90 Motorway, Dundee and beyond.

Faraday Road is one of the main estate roads leading directly to the Whitworth roundabout. Neighbouring occupiers include Fife Fabrications, Proclad Induction Bending, Flexibles UK, Plastech Mouldings, Daqua, William Tracey Group and The Pitreavie Group.