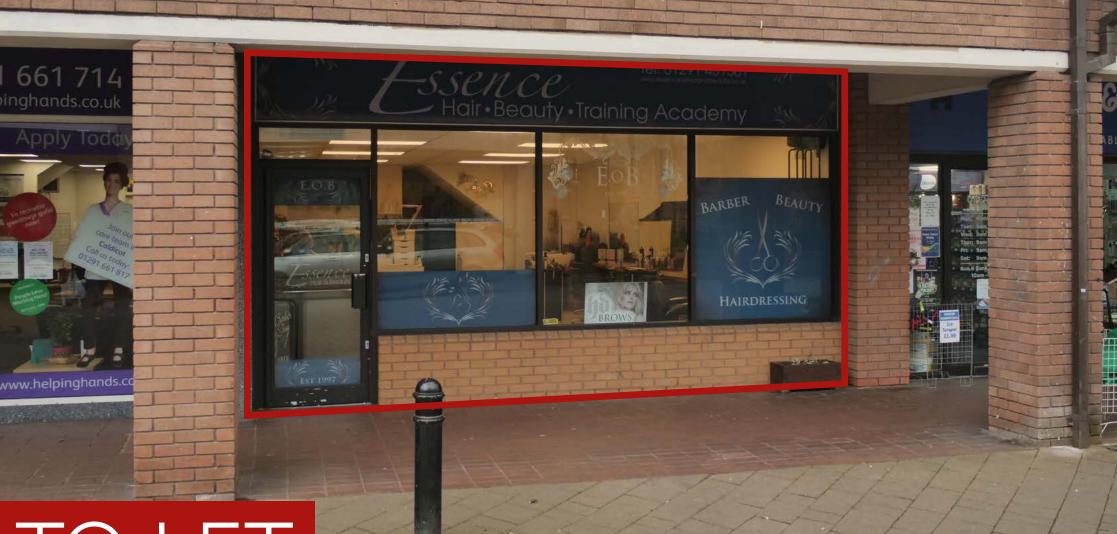

# TO LET Retail unit

1,832 sq.ft

# Unit 7 Wesley Buildings, Newport Road, Caldicot, Monmouthshire, NP26 4LY

- Located on a prominent retail parade
- Car parking nearby
- Tenants include Aldi, ASDA, Greggs and Domino's

- Retail unit with glazed frontage.
- Newly refurbished 'white-box' unit, with new ceiling grid, painted walls and level floor, ready to receive ingoing tenant's fitout.
- Ample car parking nearby.