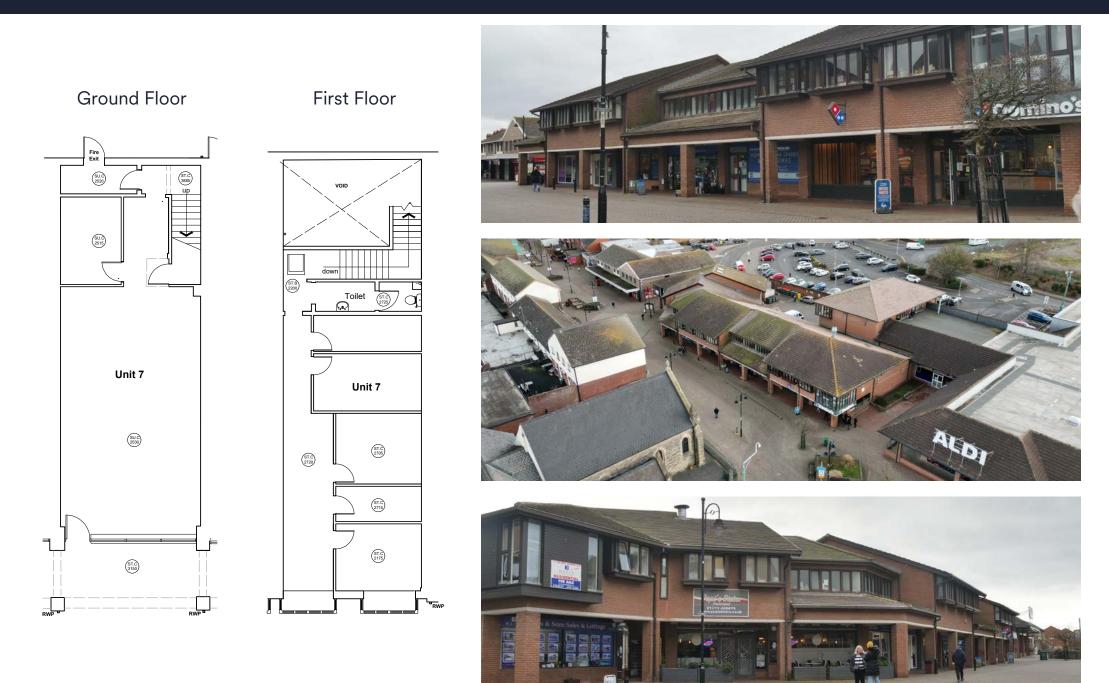

## Unit 7 Wesley Buildings, Newport Road, Caldicot, Monmouthshire, NP26 4LY

### Unit 7 Wesley Buildings, Newport Road, Caldicot, Monmouthshire, NP26 4LY

| Areas (approx. NIA) | Sq.ft | Sq.m  |
|---------------------|-------|-------|
| Ground Floor        | 945   | 87.7  |
| First Floor         | 887   | 82.4  |
| TOTAL               | 1,832 | 170.1 |

#### Description

The retail parade is the most prominent parade in the Caldicot Town Centre, providing 12 retail units with offices above and circa 100 space customer car parking spaces. The properties benefit from close proximity to the adjacent Asda store.