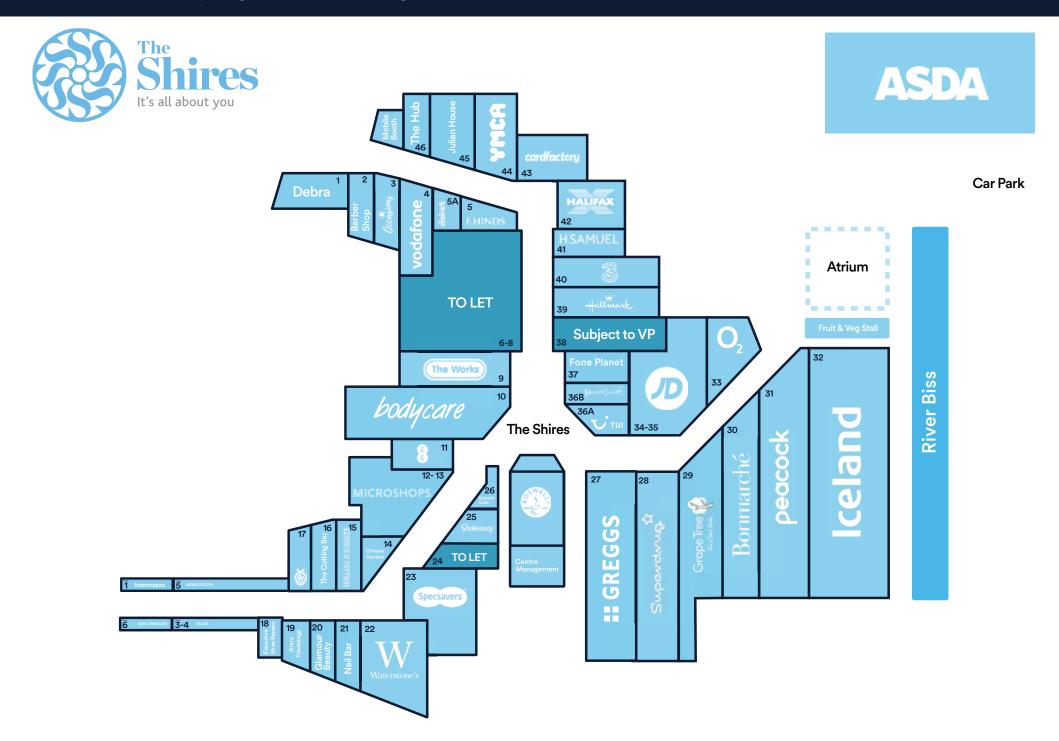

## Unit 24, The Shires Shopping Centre, Trowbridge BA14 8AT

- Prime retail location within Trowbridge
- Close to excellent bus and train transport links
- One hour free public parking
- Anchored by an Asda Superstore with other tenants Poundland, Iceland, Sports Direct, Waterstones

## Unit 24, The Shires Shopping Centre, Trowbridge BA14 8AT

| Areas (approx. NIA) | Sq.ft | Sq.m  |
|---------------------|-------|-------|
| Ground Floor        | 998   | 92.7  |
| First Floor         | 677   | 62.8  |
| TOTAL               | 1,675 | 155.5 |