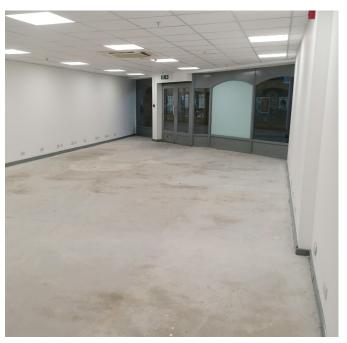

TO LET

Retail Unit

1,675 sq.ft

(155.5 sq.m)

## Unit 24, The Shires Shopping Centre, Trowbridge BA14 8AT

| Areas (approx. NIA) | Sq.ft | Sq.m  |
|---------------------|-------|-------|
| Ground Floor        | 998   | 92.7  |
| First Floor         | 677   | 62.8  |
| TOTAL               | 1,675 | 155.5 |

#### Description

The premises benefits from a new E use class (commercial, business and service) including retail, financial & professional services, restaurant, office indoor sports, medical and nursery uses. Interested parties are advised to make their own enquiries of the Local Planning Authority.