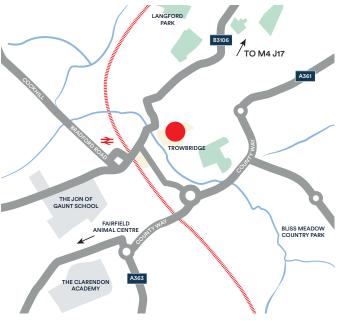

#### Location - BA14 8AT

Trowbridge lies 12 miles south east of Bath and has a catchment population of 170,000. The Shires is the town's main shopping centre and forms part of the prime retailing pitch, linking into pedestrianised Fore Street. The centre is anchored by Iceland with other national occupiers present including Peacocks, Poundland, Sports Direct, Body Shop and JD Sports.