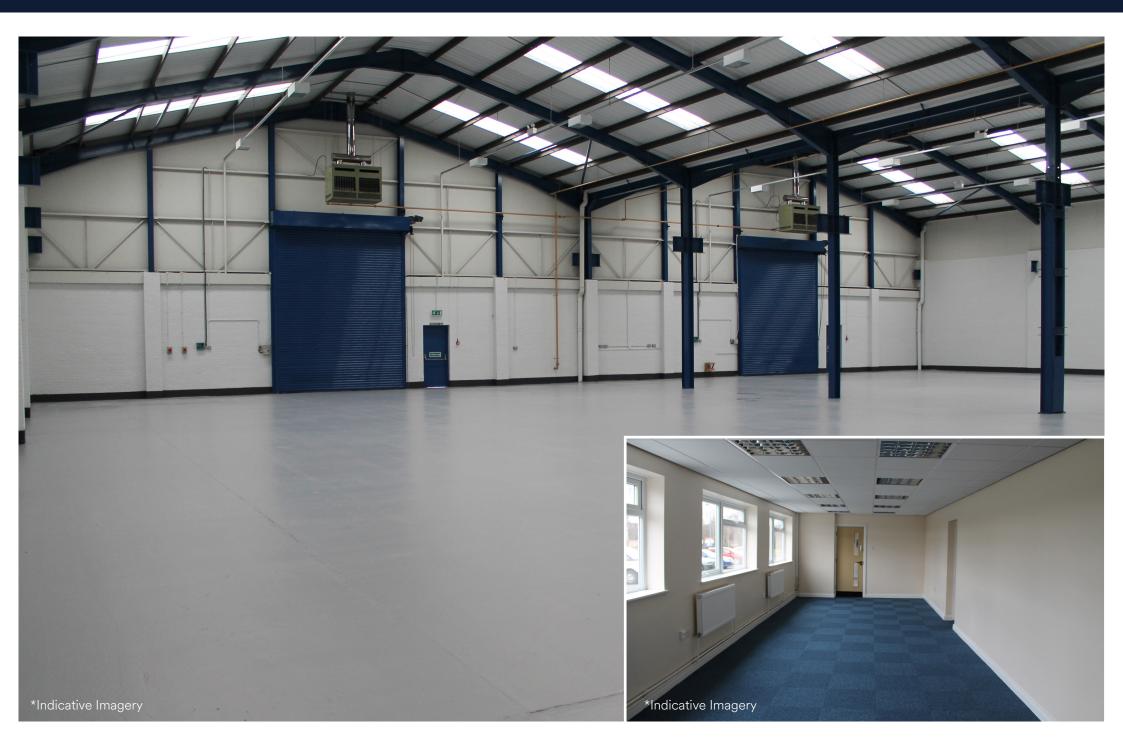

#### Description

- Two bays of a five bay building
- Steel portal frame construction suspended on central line of columns
- Approximately 6.70m (22 ft) to eaves.
- Roof is overhauled fibrous cement profiled sheeting, insulated and underlined
- Approximately 10% of the roof area consists of double glazed roof lights
- Two electrically operated roller shutters approximately 4.15m (13.7ft) wide x 5.22m (17.3ft) high
- Factory lighting

#### Offices

- Suspended ceilings
- Carpeted
- Toilet facilities