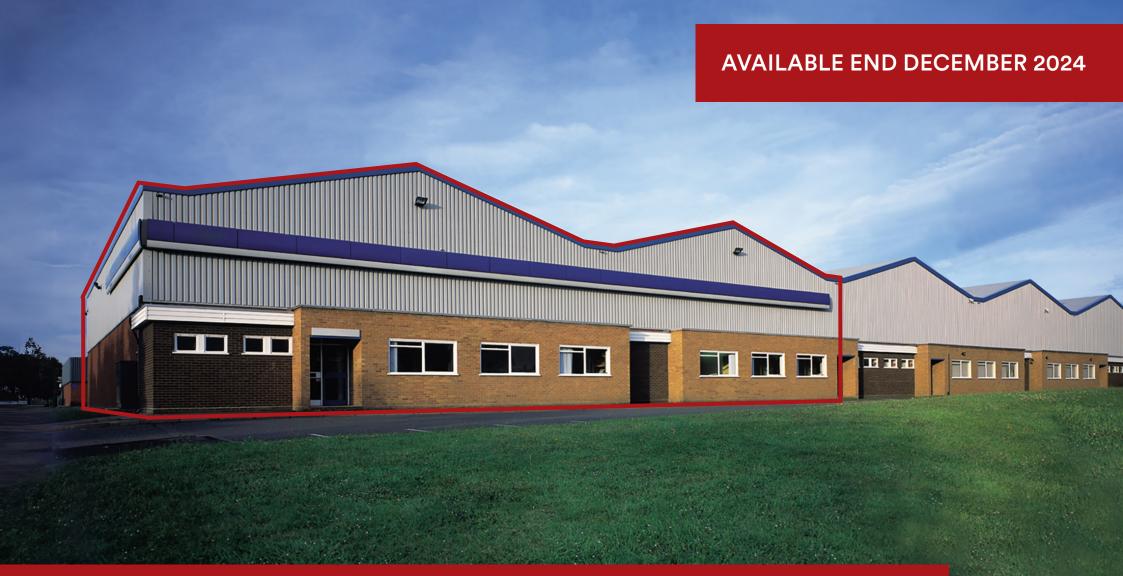

# TO LET BUILDING 2 INDUSTRIAL UNIT BAY 1&2

BUILDING 2 BAY 1&2 12,976 sq.ft (1,205 sq.m)

Building 2 Bay 1&2, Pensnett Estate, Kingswinford, West Midlands DY6 7TD

- This unit neighbours our new Prime Point development 22ft (6.7m) height to eaves
- 24 Hour CCTV Estate Security Well Known and Extensively Landscaped Business Estate

# Building 2 Bay 1&2, Pensnett Estate, Kingswinford, West Midlands DY6 7TD

Areas (Approx. Gross Internal)

| Total                     | 12,976 sq.ft | (1,205 sq.m) |
|---------------------------|--------------|--------------|
| Offices & Ancillary Areas | 1,397 sq.ft  | (130 sq.m)   |
| TOTAL                     | 12,976 sq.ft | (1,205 sq.m) |