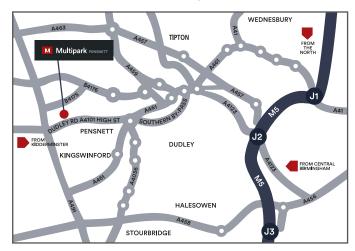

#### Location - DY6 7TD

Situated in the heart of the West Midlands on the wellestablished Pensnett Estate, which is a secure business centre of some 185 acres, on the outskirts of Dudley.

The Estate is serviced on the south side by the A4101 Dudley Road and on the north side by the B4175 Stallings Lane and is conveniently placed for easy access to the M5 and the M6 Motorways and the main rail links.

The town centre of Dudley is approximately 3 miles east, the Merry Hill Shopping Complex approximately 3 miles south and the centre of Kingswinford is within walking distance. A bus service regularly runs through the estate from both Dudley and Stourbridge, daily.

#### Distance from Local Areas (Approx.)

| Kingswinford  | 1.4 Miles  |
|---------------|------------|
| Dudley        | 3.6 Miles  |
| Stourbridge   | 7.0 Miles  |
| Wolverhampton | 8.6 Miles  |
| Kidderminster | 10.5 Miles |
| Birmingham    | 20.1 Miles |