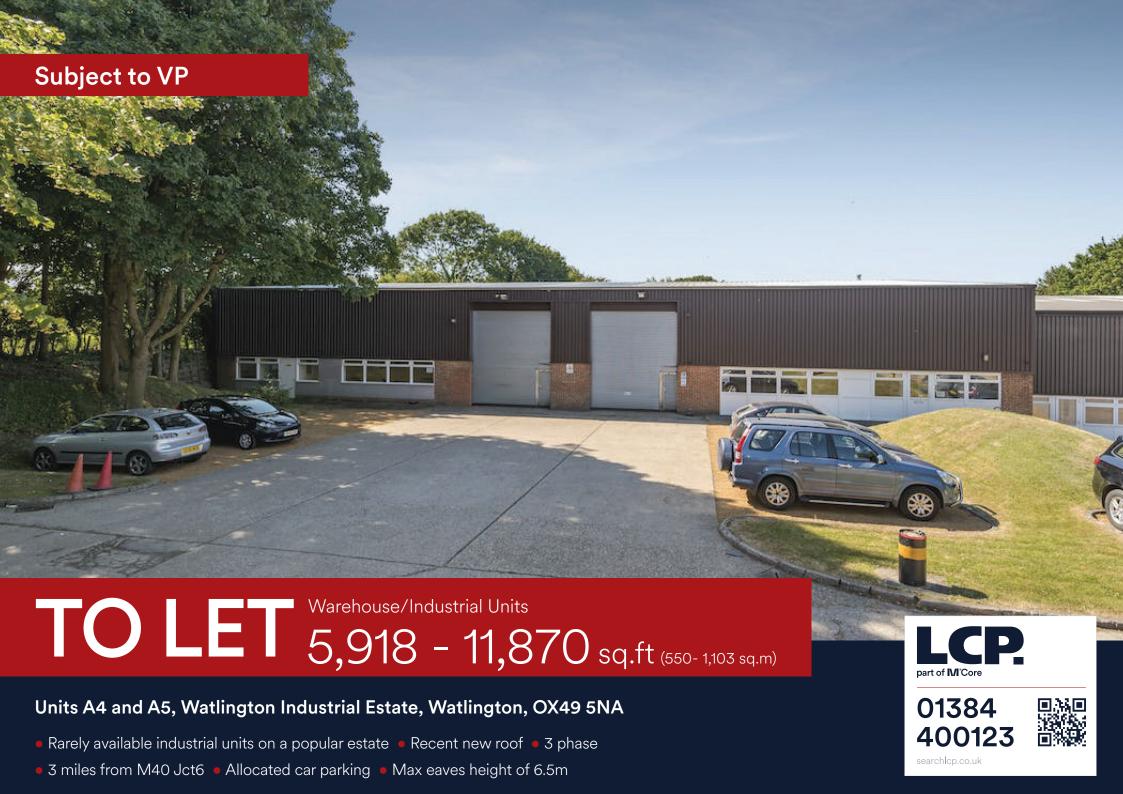

Units A4 and A5, Watlington Industrial Estate, Watlington, OX49 5NA

#### Location - OX49 5NA

Two industrial units on a popular small estate on the edge of the town. Watlington is ideally located under 4 miles from junction 6 of the M40 motorway and the estate is on the western side of the town.