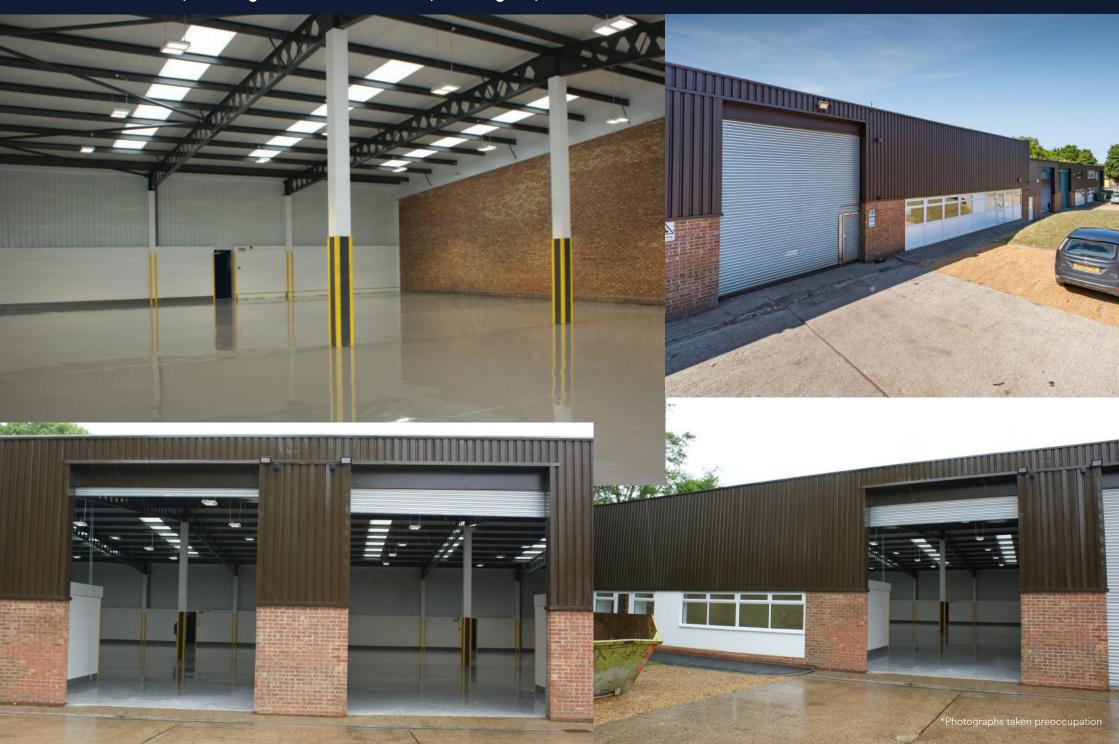

#### Description

The traditional units feature part-brick and partclad elevations and have the benefit of a fully insulated roof, warehouse flooring, and the offices feature new suspended ceilings, refitted Kitchen, Toilets and new floor coverings.

Roller shutter doors are installed with personal doors to the office areas which are contained within double glazed UPVC front-panelling. 3-phase is installed. Car parking is to the front of the building and there is a further overflow area.