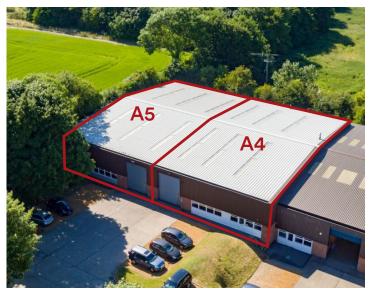

#### Areas (Approx. Gross Internal)

| TOTAL   | 11,870 sq.ft | (1,103 sq.m) |
|---------|--------------|--------------|
| Unit A5 | 5,952 sq.ft  | (553 sq.m)   |
| Unit A4 | 5,918 sq.ft  | (550 sq.m)   |

The units are available as a whole, letting each unit individually may be considered.