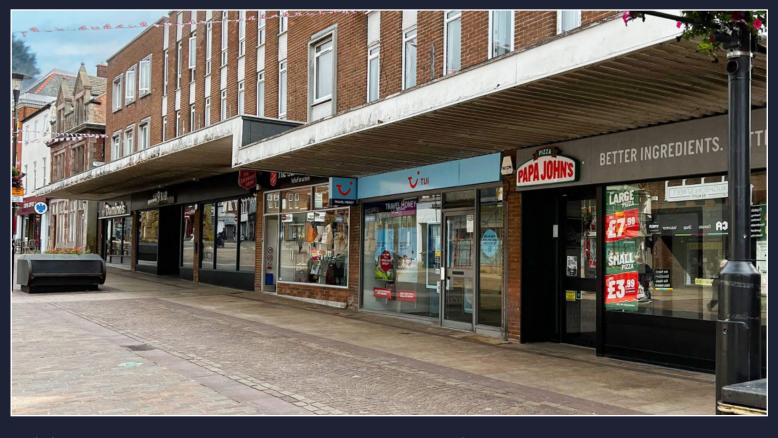

## FOR SALE

7-17 Aughton Street, Ormskirk, Merseyside, L39 3BH

INCOME PRODUCING RETAIL UNITS situated on a busy high street

**PAPA JOHNS** 

- Prime street in Ormskirk town centre with weekly markets
- 5 x Ground Floor retail units / 6 x Residential ground rents
  - Income of £126,750 exclusive

### **Description**

Prominently located in Ormkirk town centre, this property comprises five ground floor retail units and six residential units generating an annual income of £126,750. With high visibility and strategic positioning, it offers a versatile and lucrative investment opportunity in the heart of Ormskirk's retail offering.