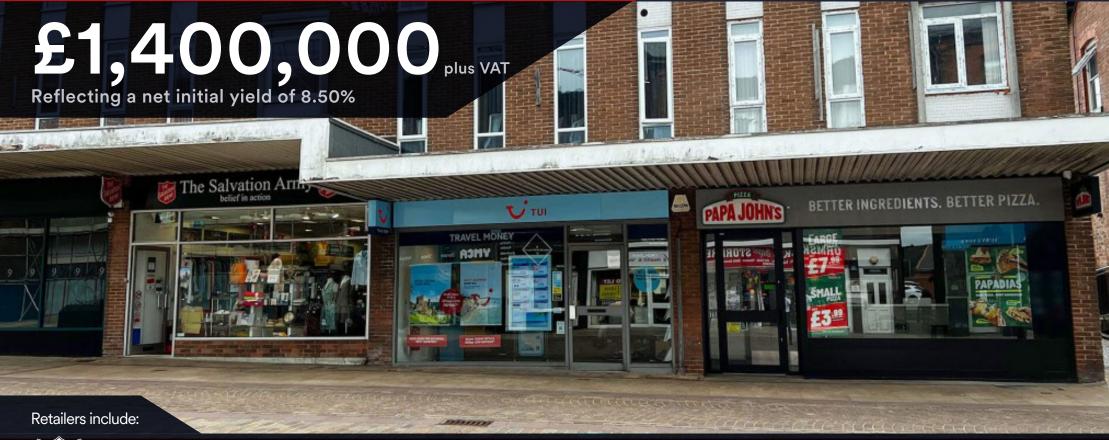

## FOR SALE

7-17 Aughton Street, Ormskirk, Merseyside, L39 3BH

INCOME PRODUCING RETAIL UNITS situated on a busy high street

**PAPA JOHNS** 

- Prime street in Ormskirk town centre with weekly markets
- 5 x Ground Floor retail units / 6 x Residential ground rents
  - Income of £126,750 exclusive

### **Description**

Prominently located in Ormkirk town centre, this property comprises five ground floor retail units and six residential units generating an annual income of £126,750. With high visibility and strategic positioning, it offers a versatile and lucrative investment opportunity in the heart of Ormskirk's retail offering.