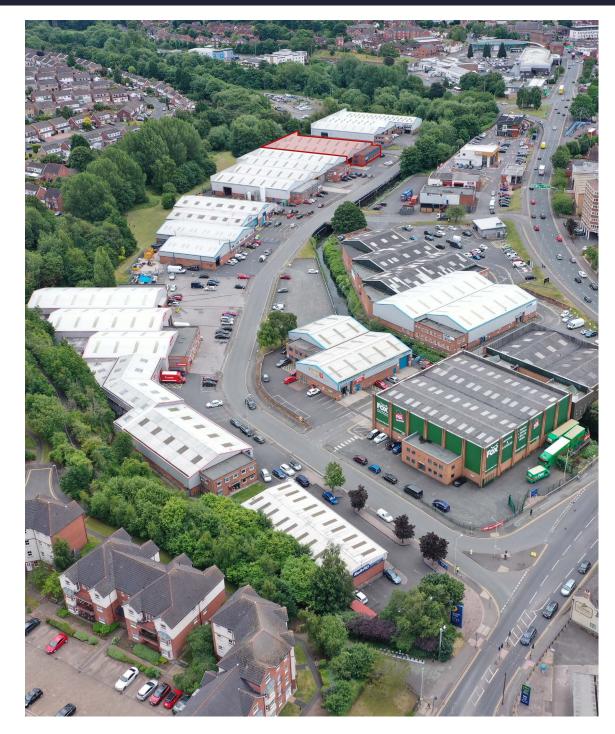

## Location - DY8 1JN

A popular trade counter and leisure facility location, the Stourbridge Estate fronts Stourbridge Ring Road at St. Johns Road, which is less than half a mile from the town centre, giving easy access to Kingswinford, Dudley and Wolverhampton via the A491.

Occupiers include: Kwik Fit, Tile Trend, Plumbase, Howden Joinery, Tyre Store, Crown Paints, Fielding's Auctioneers, Dominos Pizza, Porter & Woodman, Fox Group (Moving & Storage), EL Bouts Motors (Citroen Cars), Chilly Kiddies Playzone and Full Throttle Raceway (Go-Karting).