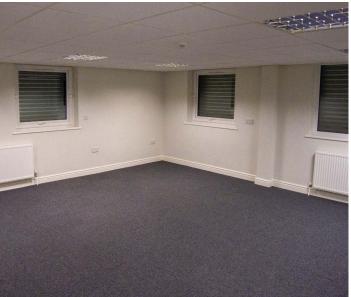

### OFFICE

- Refurbished carpeted and redecorated two storey offices
- Suspended ceilings and integral lighting
- Radiator gas heating system