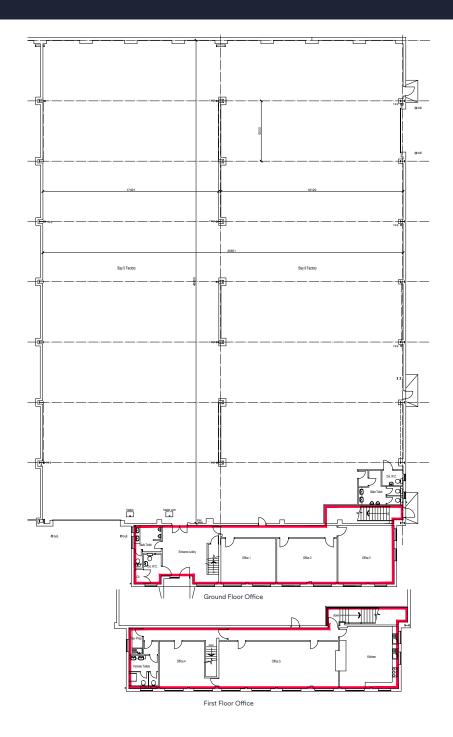

# Block F Bay 5&6, Stourbridge Indutrial Estate, Stourbridge, West Midlands, DY8 1JN

| Areas (Approx. | Gross Internal) |
|----------------|-----------------|
|----------------|-----------------|

| Total               | 22,029 sq.ft | (2,047 sq.m) |
|---------------------|--------------|--------------|
| Warehouse           | 18,230 sq.ft | (1,694 sq.m) |
| First Floor Office  | 1,786 sq.ft  | (166 sq.m)   |
| Ground Floor Office | 2,013 sq.ft  | (187 sq.m)   |
|                     |              |              |

### **Description:**

### WAREHOUSE

- Steel portal framed construction
- Approximately 20ft (6.1m) to eaves
- 10 & 15 tonne cranes and rails available
- LED Lighting
- Suspended gas heating
- Access is via two new electric roller shutter doors: Door 1: 21.9ft (6.7m) wide by 15.9ft (4.8m) high Door 2: 14.0ft (4.3m) wide by 13.3ft (4.1m) high

### OFFICE

- Refurbished carpeted and redecorated two storey offices
- Suspended ceilings and integral lighting
- Radiator gas heating system