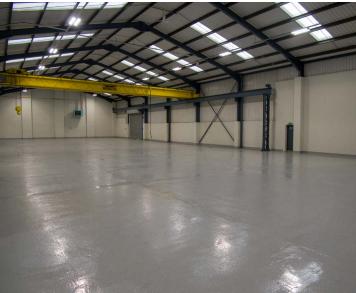

### WAREHOUSE

- Steel portal framed construction
- Approximately 20ft (6.1m) to eaves
- 10 & 15 tonne cranes and rails available
- LED Lighting
- Suspended gas heating
- Access is via two new electric roller shutter doors: Door 1: 21.9ft (6.7m) wide by 15.9ft (4.8m) high Door 2: 14.0ft (4.3m) wide by 13.3ft (4.1m) high