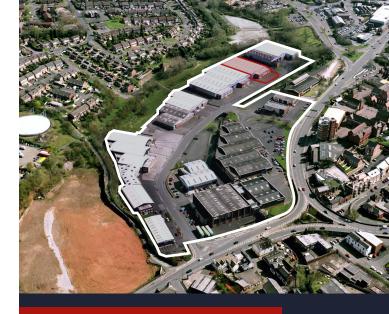

## Location - DY8 1JN

A popular trade counter and leisure facility location, the Stourbridge Estate fronts Stourbridge Ring Road at St. Johns Road, which is less than half a mile from the town centre, giving easy access to Kingswinford, Dudley and Wolverhampton via the A491.

Occupiers include: Kwik Fit, Tile Trend, Plumbase, Howden Joinery, Tyre Store, Crown Paints, Fielding's Auctioneers, Dominos Pizza, Porter & Woodman, Fox Group (Moving & Storage), EL Bouts Motors (Citroen Cars), Chilly Kiddies Playzone and Full Throttle Raceway (Go-Karting).