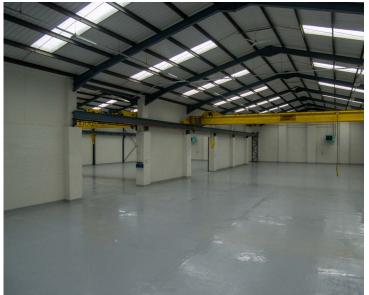

### WAREHOUSE

- Steel portal framed construction
- Approximately 20ft (6.1m) to eaves
- 10 & 15 tonne cranes and rails available
- LED Lighting
- Suspended gas heating
- Access is via two new electric roller shutter doors: Door 1: 21.9ft (6.7m) wide by 15.9ft (4.8m) high Door 2: 14.0ft (4.3m) wide by 13.3ft (4.1m) high