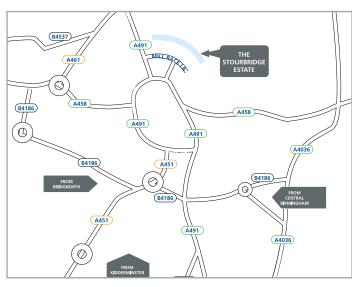

## Location - DY8 1JN

A popular trade counter and leisure facility location, the Stourbridge Estate fronts Stourbridge Ring Road at St. Johns Road, which is less than half a mile from the town centre, giving easy access to Kingswinford, Dudley and Wolverhampton via the A491.