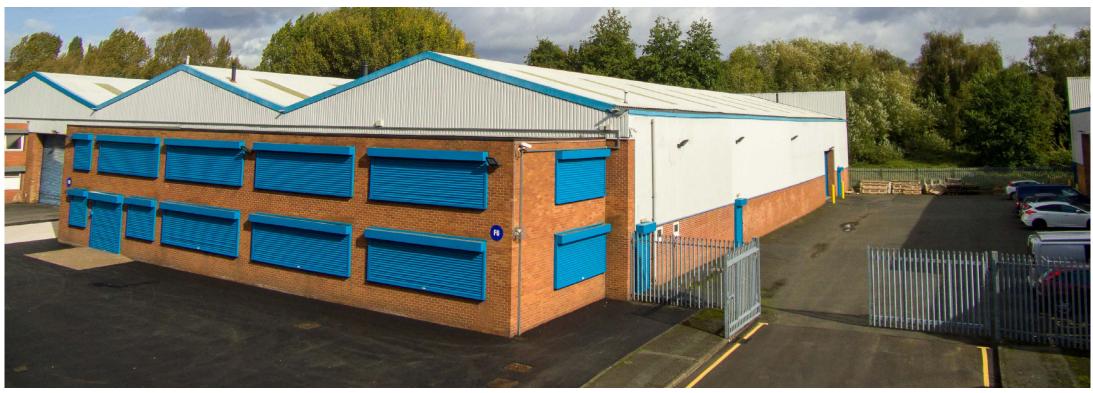

# Block F Bay 5&6, Stourbridge Indutrial Estate, Stourbridge, West Midlands, DY8 1JN

• 10 & 15 tonne cranes and rails available • Approx 20ft (6.1m) to eaves • Adjacent to St. Johns Ring Road, close to Stourbridge

### WAREHOUSE

- Steel portal framed construction
- Approximately 20ft (6.1m) to eaves
- 10 & 15 tonne cranes and rails available
- LED Lighting
- Suspended gas heating
- Access is via two new electric roller shutter doors: Door 1: 21.9ft (6.7m) wide by 15.9ft (4.8m) high Door 2: 14.0ft (4.3m) wide by 13.3ft (4.1m) high