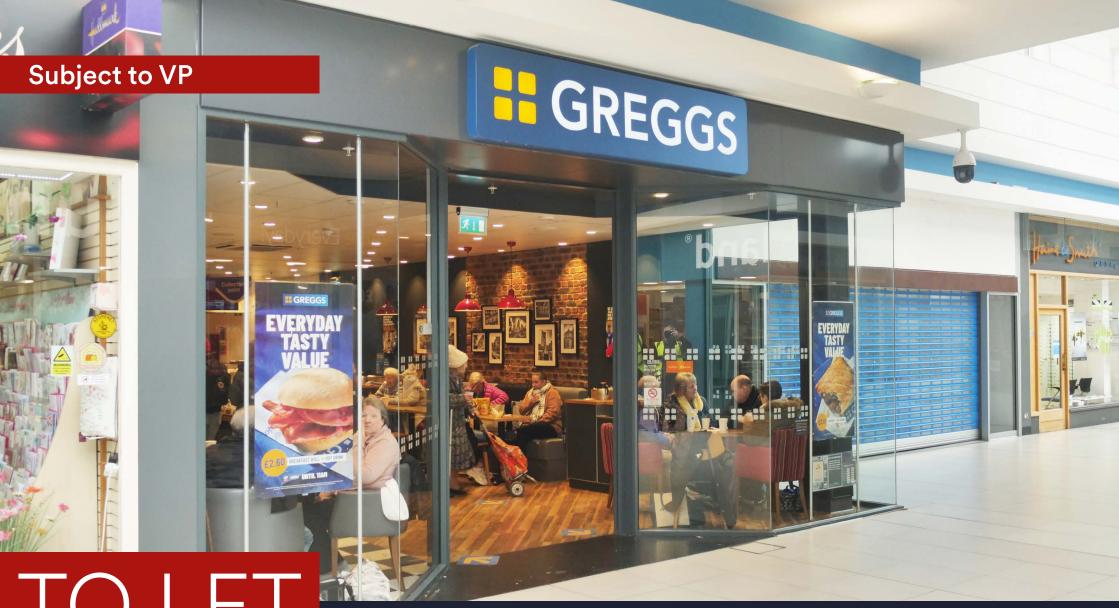

TO LET

Retail Unit

1,530 sq.ft

(142.12 sa.m)

# Unit 38, The Shires Shopping Centre, Trowbridge BA14 8AT

- Prime retail location within Trowbridge
- Close to excellent bus and train transport links
- One hour free public parking
- Anchored by an Asda Superstore with other tenants Poundland, Iceland, Sports Direct, Waterstones

### Description

The premises immediately adjoin Thorntons whilst opposite Poundland and The Works.