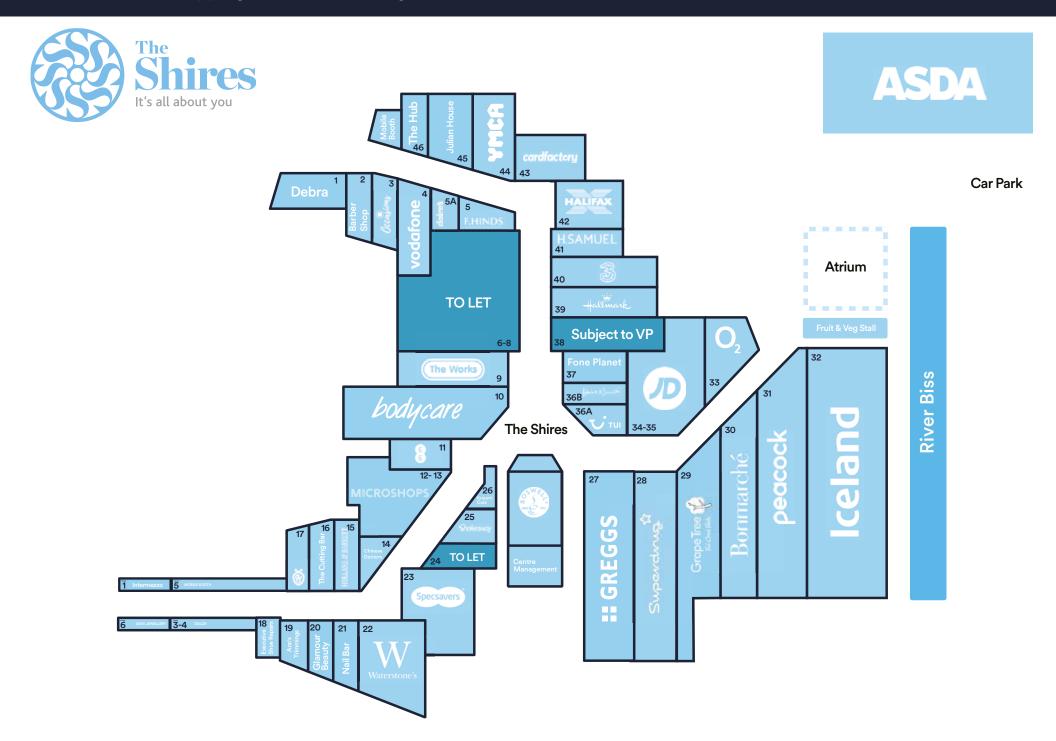

# Unit 38, The Shires Shopping Centre, Trowbridge BA14 8AT

- Prime retail location within Trowbridge
- Close to excellent bus and train transport links
- One hour free public parking
- Anchored by an Asda Superstore with other tenants Poundland, Iceland, Sports Direct, Waterstones

### Description

The premises immediately adjoin Thorntons whilst opposite Poundland and The Works.

#### Location - BA14 8AT

Trowbridge lies 12 miles south east of Bath and has a catchment population of 170,000. The Shires is the town's main shopping centre and forms part of the prime retailing pitch, linking into pedestrianised Fore Street. The centre is anchored by Iceland with other national occupiers present including Peacocks, Poundland, Sports Direct, Body Shop and JD Sports.