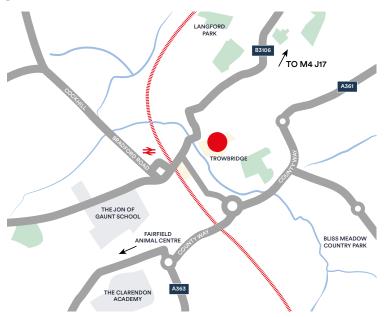

#### Location - BA14 8AT

Trowbridge lies 12 miles south east of Bath and has a catchment population of 170,000. The Shires is the town's main shopping centre and forms part of the prime retailing pitch, linking into pedestrianised Fore Street. The centre is anchored by Iceland with other national occupiers present including Peacocks, Poundland, Sports Direct, Body Shop and JD Sports.