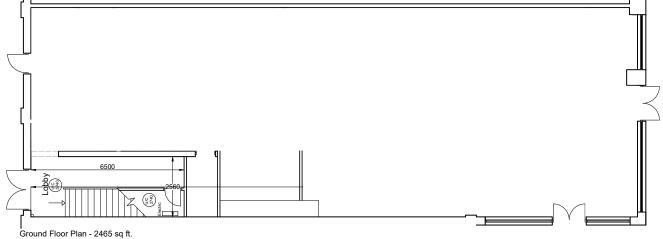

## Unit 12 Wesley Buildings, Newport Road, Caldicot, Monmouthshire, NP26 4LY

| Areas (approx. NIA) | Sq.ft | Sq.m |  |
|---------------------|-------|------|--|
| TOTAL               | 2,465 | 229  |  |