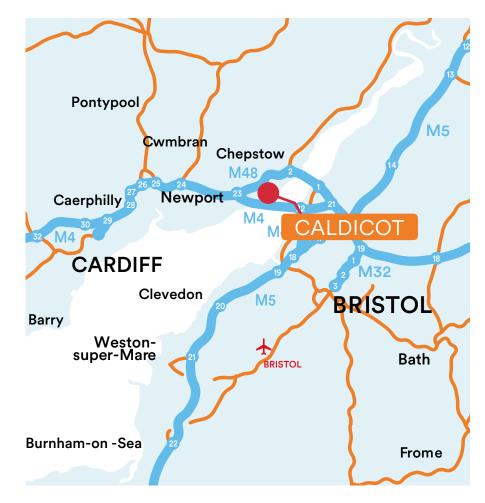

## Unit 12 Wesley Buildings, Newport Road, Caldicot, Monmouthshire, NP26 4LY

• Located on a prominent retail parade

ADDING HOLE HOLE

• Car parking nearby

NUM TON

• Tenants include Aldi, ASDA, Greggs and Domino's

#### Description

The retail parade is the most prominent parade in the Caldicot Town Centre, providing 12 retail units with offices above and circa 100 space customer car parking spaces. The properties benefit from close proximity to the adjacent Asda store.