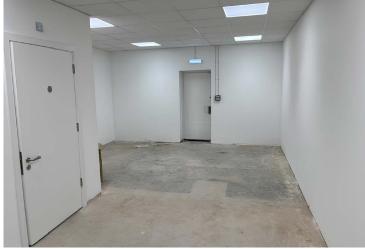

- Retail unit with glazed frontage.
- Newly refurbished 'white-box' unit, with new ceiling grid, painted walls and level floor, ready to receive ingoing tenant's fitout.
- Ample car parking nearby.