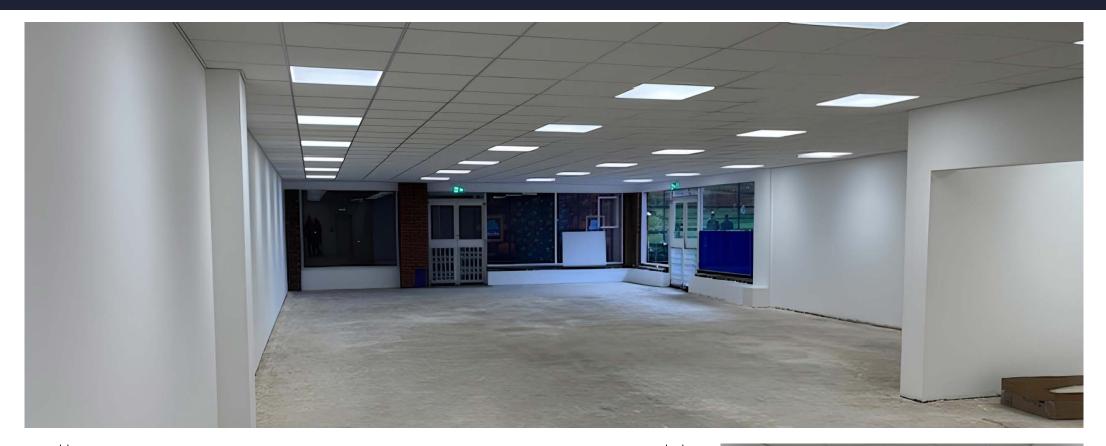

- Retail unit with glazed frontage.
- Newly refurbished 'white-box' unit, with new ceiling grid, painted walls and level floor, ready to receive ingoing tenant's fitout.
- Ample car parking nearby.