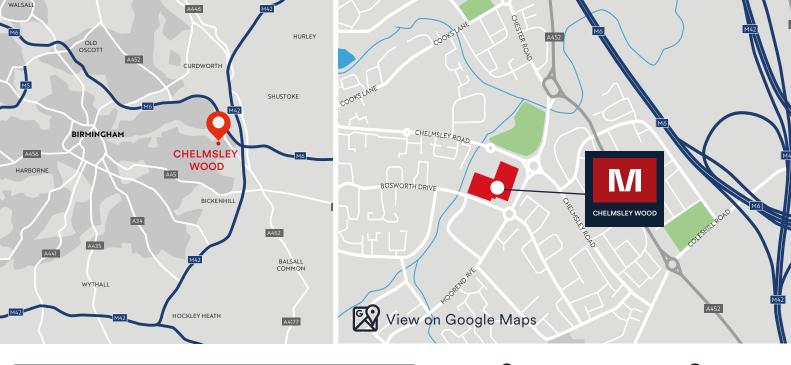

Chelmsley Wood is approximately 8 miles to the east of Birmingham and 5 miles to the north of Solihull. It benefits from excellent links to the national road network, located approximately 0.5 miles west of the intersection between the M42 and the M6.

200 569k Catchment Population

within a 20 minute drive time