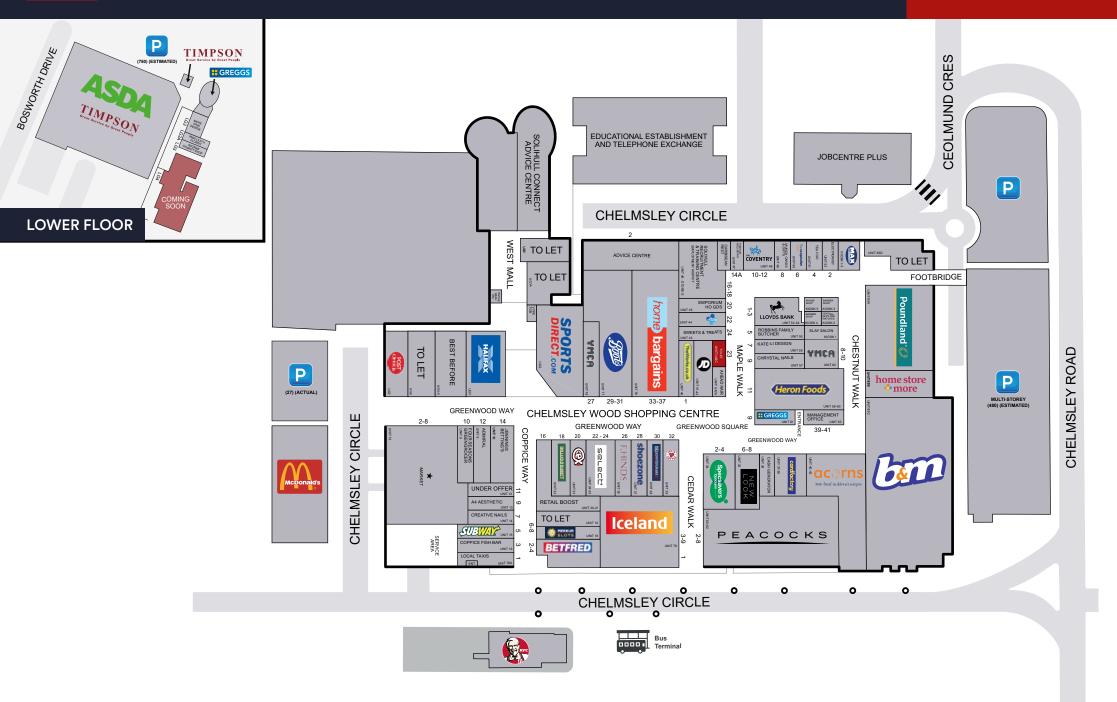

## Site Plan

#### DESCRIPTION

Chelmsley Wood Shopping Centre is a dominant convenience and community shopping centre in the heart of the town. The centre benefits from an annual footfall of 7.5m people and is anchored by a 75,000 sq.ft ASDA supermarket. Other national retailers include Iceland, Home Bargains, New Look, Sportsdirect, Poundland and Boots.