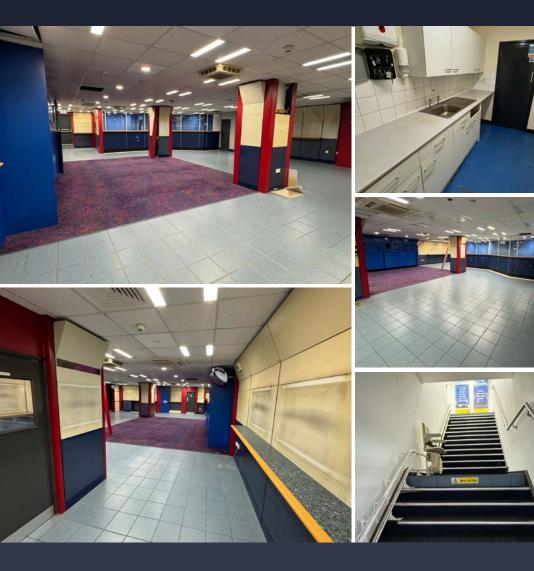

#### UNIT SIZE

Ground Floor - 337 sq.ft (31.3 sq.m) First Floor - 2,103 sq.ft (195.4 sq.m)