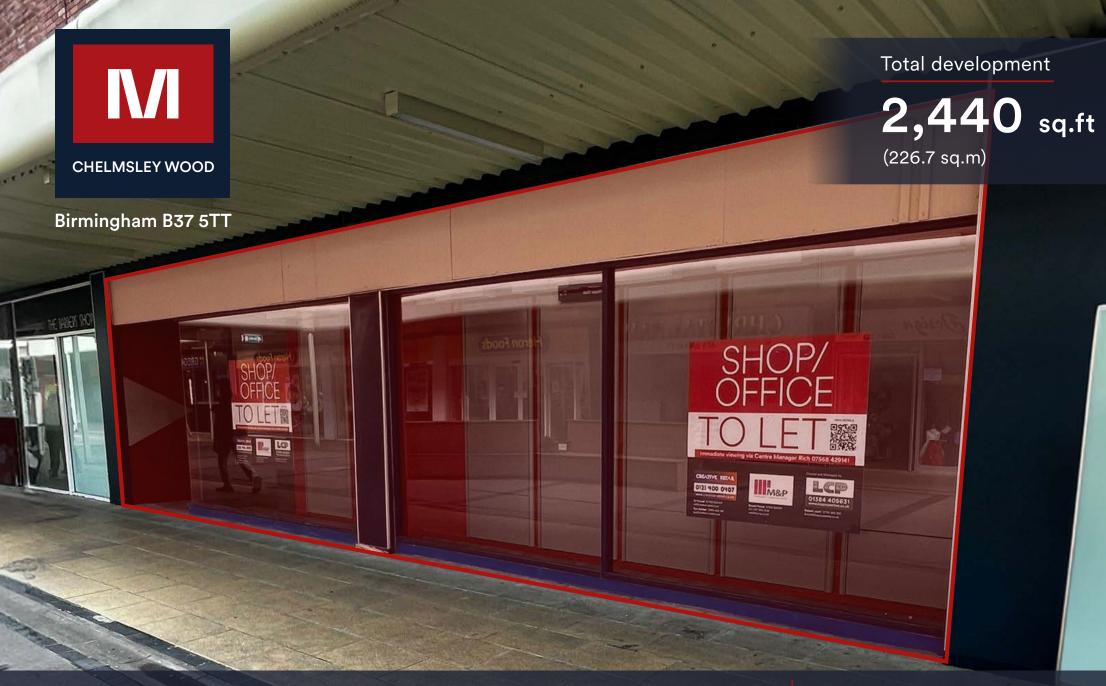

# M UNIT 42c

Chelmsley Wood Shopping Centre, Birmingham, B37 5TT Local Occupiers Include

Iceland.co.uk

Poundland 🤇

**GREGGS** 

#### DESCRIPTION

Chelmsley Wood Shopping Centre is a dominant convenience and community shopping centre in the heart of the town. The centre benefits from an annual footfall of 7.5m people and is anchored by a 75,000 sq.ft ASDA supermarket. Other national retailers include Iceland, Home Bargains, New Look, Sportsdirect, Poundland and Boots.

#### UNIT SIZE

Ground Floor - 337 sq.ft (31.3 sq.m) First Floor - 2,103 sq.ft (195.4 sq.m)