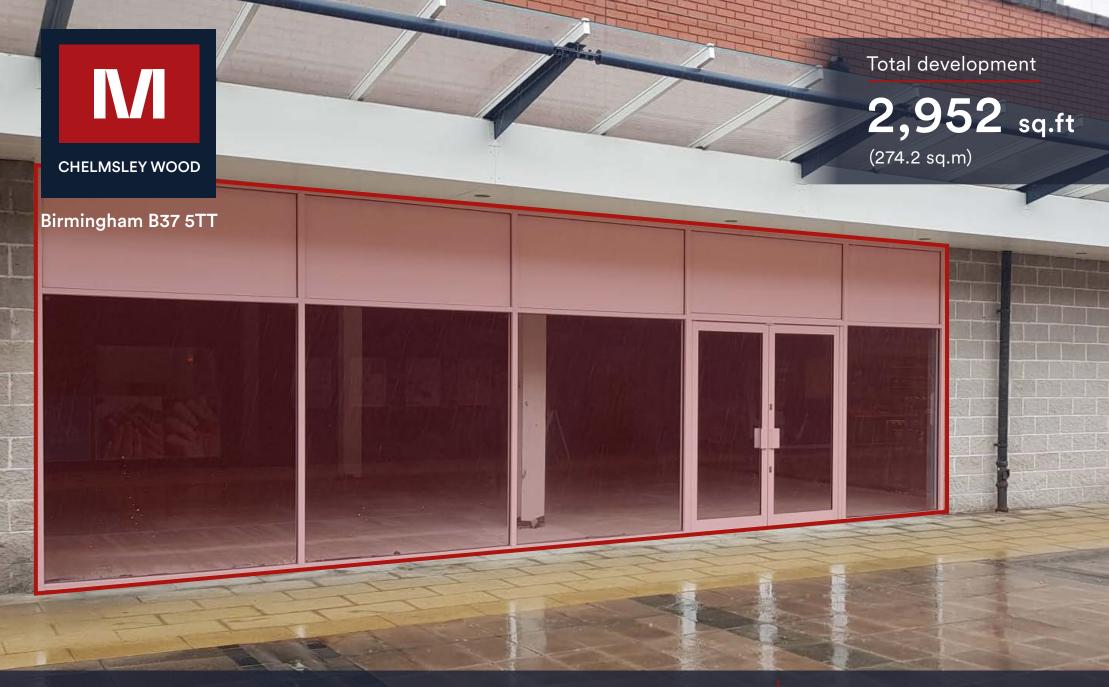

M UNIT UG6

Chelmsley Wood Shopping Centre, Birmingham, B37 5TT Local Occupiers Include

Iceland.co.uk

Poundland ()

🕽 🗧 🔡 GREGGS

#### DESCRIPTION

Chelmsley Wood Shopping Centre is a dominant convenience and community shopping centre in the heart of the town. The centre benefits from an annual footfall of 7.5m people and is anchored by a 75,000 sq.ft ASDA supermarket. Other national retailers include Iceland, Home Bargains, New Look, Sportsdirect, Poundland and Boots.

#### UNIT SIZE

2,952 sq.ft (274 sq.m)