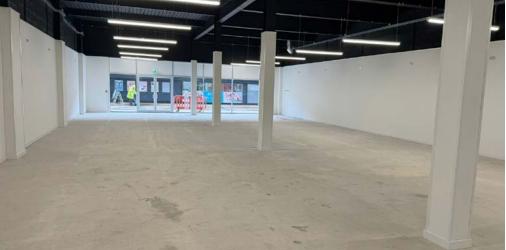

#### DESCRIPTION

Chelmsley Wood Shopping Centre is a dominant convenience and community shopping centre in the heart of the town. The centre benefits from an annual footfall of 7.5m people and is anchored by a 75,000 sq.ft ASDA supermarket. Other national retailers include Iceland, Home Bargains, New Look, Sportsdirect, Poundland and Boots.

#### UNIT SIZE

2,952 sq.ft (274 sq.m)