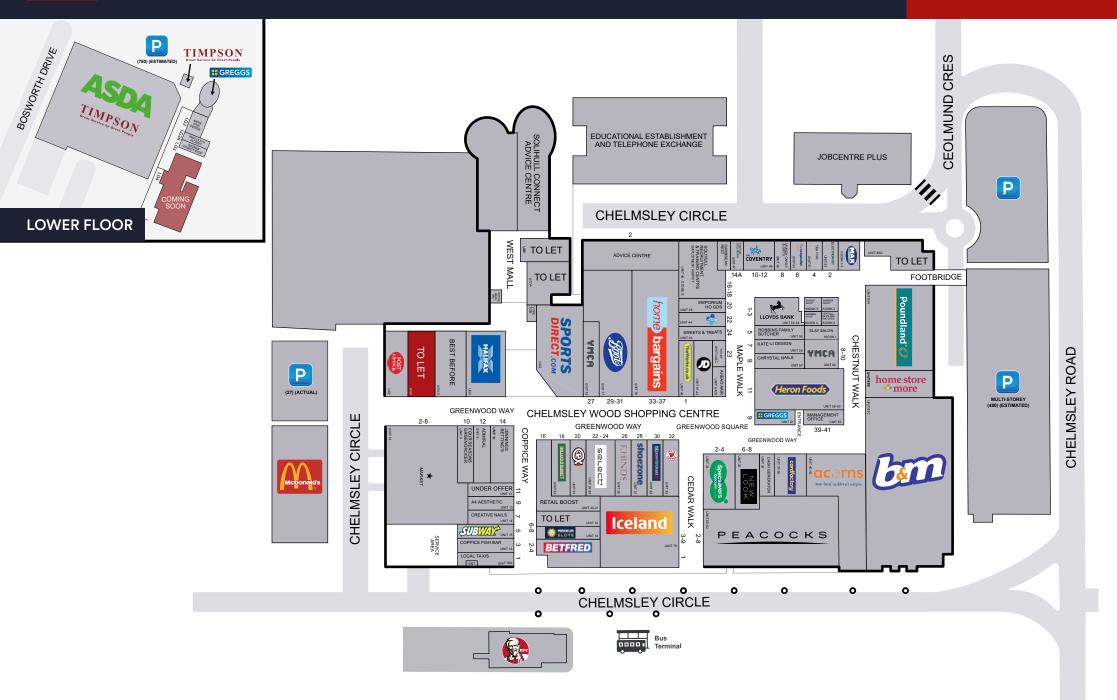

## Site Plan

#### DESCRIPTION

Chelmsley Wood Shopping Centre is a dominant convenience and community shopping centre in the heart of the town. The centre benefits from an annual footfall of 7.5m people and is anchored by a 75,000 sq.ft ASDA supermarket. Other national retailers include Iceland, Home Bargains, New Look, Sportsdirect, Poundland and Boots.