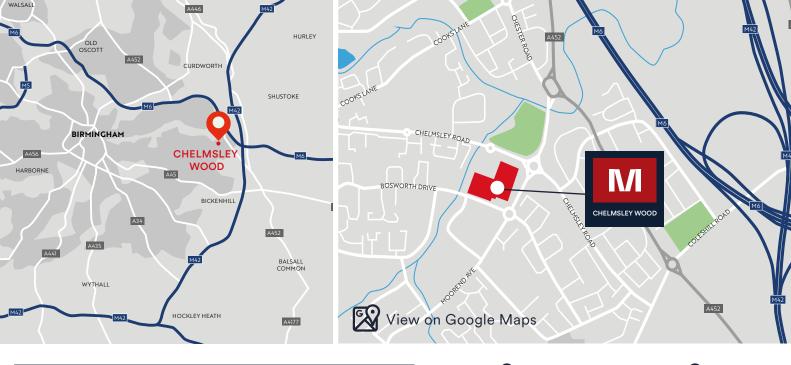

Chelmsley Wood is approximately 8 miles to the east of Birmingham and 5 miles to the north of Solihull. It benefits from excellent links to the national road network, located approximately 0.5 miles west of the intersection between the M42 and the M6.