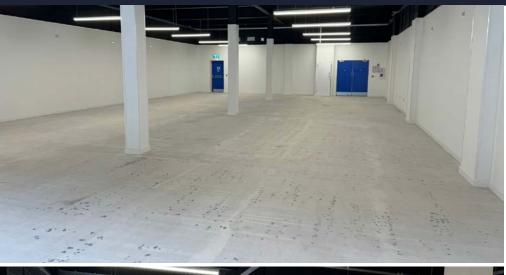

#### DESCRIPTION

Chelmsley Wood Shopping Centre is a dominant convenience and community shopping centre in the heart of the town. The centre benefits from an annual footfall of 7.5m people and is anchored by a 75,000 sq.ft ASDA supermarket. Other national retailers include Iceland, Home Bargains, New Look, Sportsdirect, Poundland and Boots.

#### UNIT SIZE

2,952 sq.ft (274 sq.m)