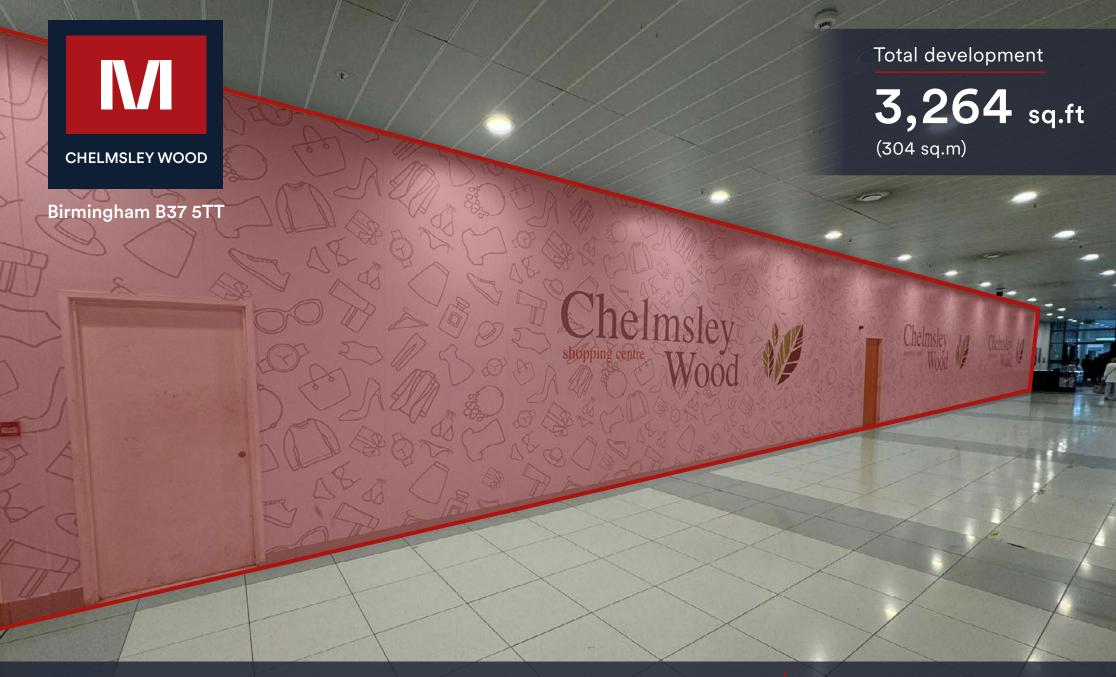

# M UNIT UG1-UG1A

Chelmsley Wood Shopping Centre, Birmingham, B37 5TT Local Occupiers Include

Iceland.co.uk

Poundland (2)

**GREGGS** 

## **UNIT UG1-UG1A**

Parking Spaces

#### UNIT SIZE

3,264 sq.ft (304 sq.m)

RENT POA

**RATEABLE VALUE** £33.250

SERVICES All mains services are available.

SERVICE CHARGE & INSURANCE Service Charge: £17,631.21. Insurance TBC.

ENERGY PERFORMANCE Further information available upon request.