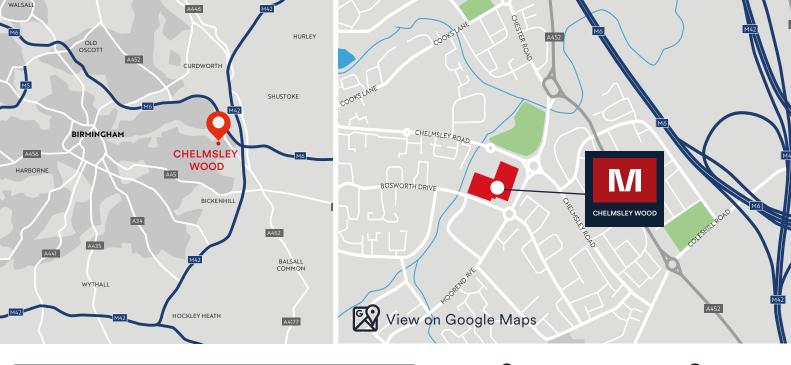

#### DESCRIPTION

Chelmsley Wood Shopping Centre is a dominant convenience and community shopping centre in the heart of the town. The centre benefits from an annual footfall of 7.5m people and is anchored by a 75,000 sq.ft ASDA supermarket. Other national retailers include Iceland, Home Bargains, New Look, Sportsdirect, Poundland and Boots.

#### UNIT SIZE

3,264 sq.ft (304 sq.m)

RENT POA

**RATEABLE VALUE** £33.250

SERVICES All mains services are available.

SERVICE CHARGE & INSURANCE Service Charge: £17,631.21. Insurance TBC.

ENERGY PERFORMANCE Further information available upon request.