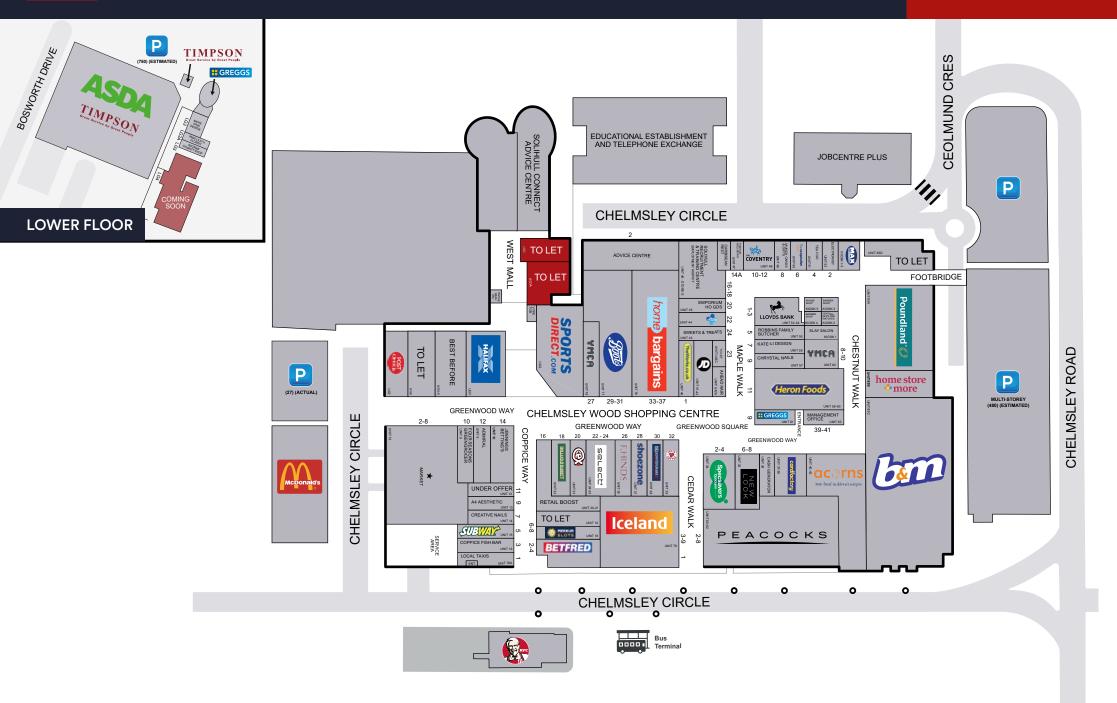

## Site Plan

#### DESCRIPTION

Chelmsley Wood Shopping Centre is a dominant convenience and community shopping centre in the heart of the town. The centre benefits from an annual footfall of 7.5m people and is anchored by a 75,000 sq.ft ASDA supermarket. Other national retailers include Iceland, Home Bargains, New Look, Sportsdirect, Poundland and Boots.