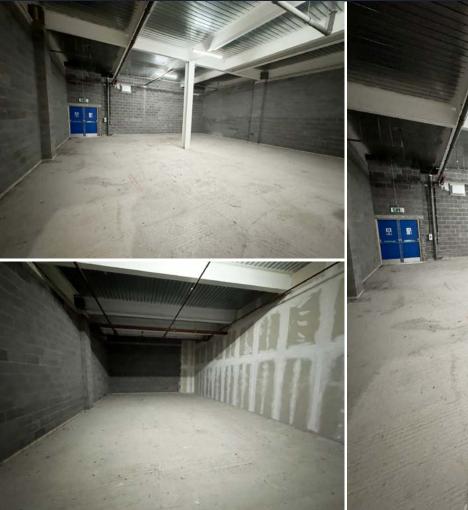

## **UNIT UG1-UG1A**

Parking Spaces

#### UNIT SIZE

3,264 sq.ft (304 sq.m)

RENT POA

**RATEABLE VALUE** £33.250

SERVICES All mains services are available.

SERVICE CHARGE & INSURANCE Service Charge: £17,631.21. Insurance TBC.

ENERGY PERFORMANCE Further information available upon request.