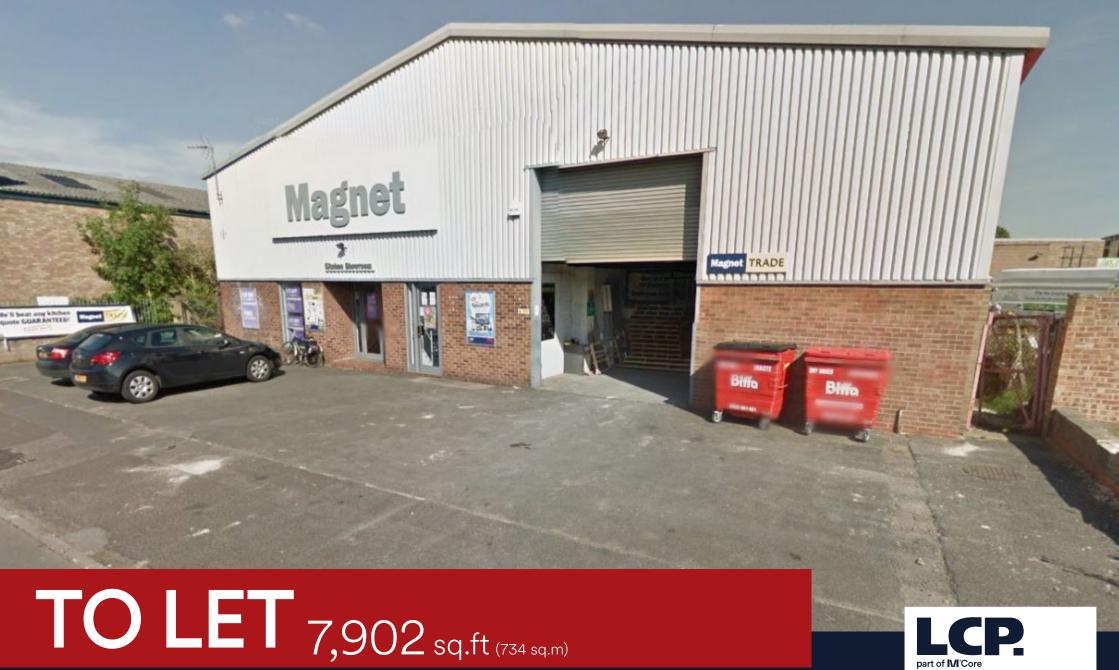

### Areas (Approx. Gross Internal)

| Unit (Subject to VP) | 7,902 sq.ft | (734 sq.m) |
|----------------------|-------------|------------|
| TOTAL                | 7,902 sq.ft | (734 sq.m) |

### Description

Prominently located unit available for flexible uses (subject to approvals). The stand-alone building has high bay lighting and benefits from 3 parking spaces and 1 loading bay. A minimum eaves height of approximately 6m which rises to 8m at the pitch. Internally the property has toilets and kitchen facilities.