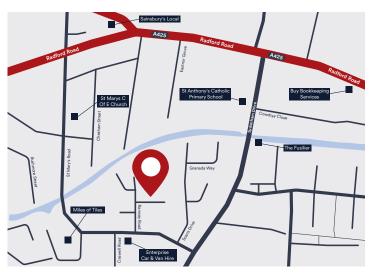

### Location - CV31 1PL

The property is located on a well-established industrial estate in Leamington Spa approximately 1/2 mile South East from the town centre. Junction 15 of the M40 Motorway is situated approximately 5 miles from the property and provides direct access to the Midlands to the North West and London to the South East.