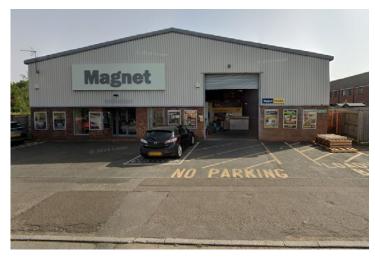

### Description

Prominently located unit available for flexible uses (subject to approvals). The stand-alone building has high bay lighting and benefits from 3 parking spaces and 1 loading bay. A minimum eaves height of approximately 6m which rises to 8m at the pitch. Internally the property has toilets and kitchen facilities.