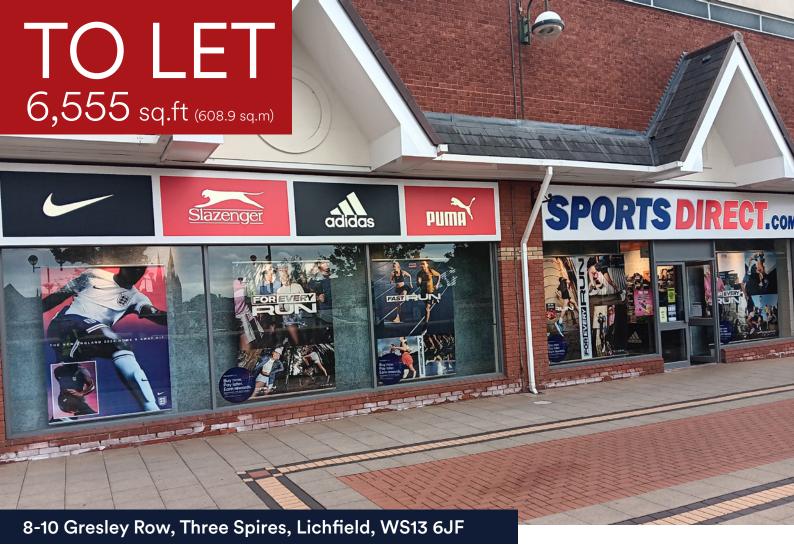

| Areas (approx. NIA) | Sq.ft | Sq.m  |
|---------------------|-------|-------|
| Ground Floor Sales  | 4,691 | 435.8 |
| First Floor         | 1,864 | 173.1 |
| TOTAL               | 6,555 | 608.9 |

#### Description

The property is situated in a prime trading location within the Three Spires. Other nearby occupiers include Mountain Warehouse, WH Smith, Vodafone and Seasalt. Recent lettings include KFC, Edinburgh Woollen Mill and Starbucks.

#### Rent

POA

### Rates

Interested parties are advised to contact the Local Authority to confirm their liabilities and any transitional relief.

#### **Services**

The property has electricity and water connected.

## Service Charge & Insurance

This property participates in a service charge of £13,092 per annum. The Landlord will insure the pre