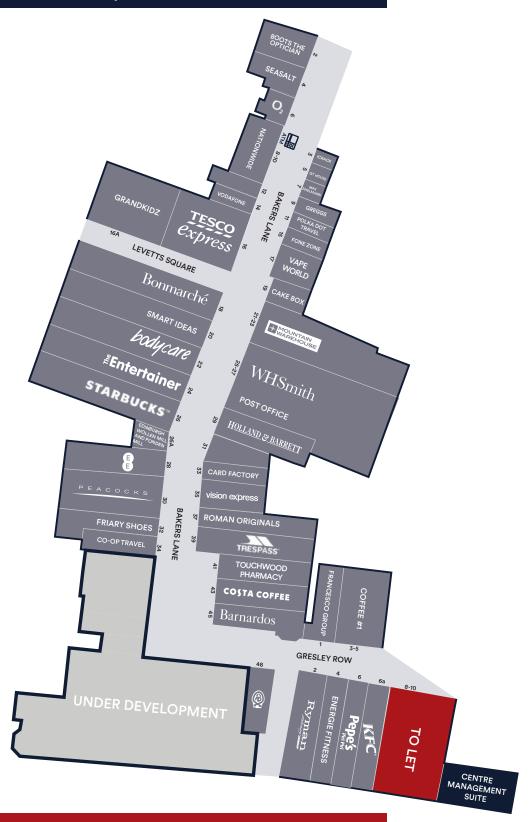

#### Description

The property is situated in a prime trading location within the Three Spires. Other nearby occupiers include Mountain Warehouse, WH Smith, Vodafone and Seasalt. Recent lettings include KFC, Edinburgh Woollen Mill and Starbucks.