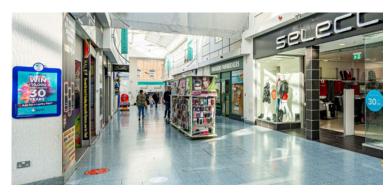

## Description

Beacons Place is a modern, covered shopping centre constructed in 2003 – providing 13 retail units at ground floor with ancillary accommodation above. The modern design provides excellent natural light through large atriums and flexible units that can be adjusted according to tenant demand. The centre has two entrances. One with prime frontage on to the pedestrianised section of the High Street – facing Market Square – the second immediately next to Tesco Extra and the 500-space car park.