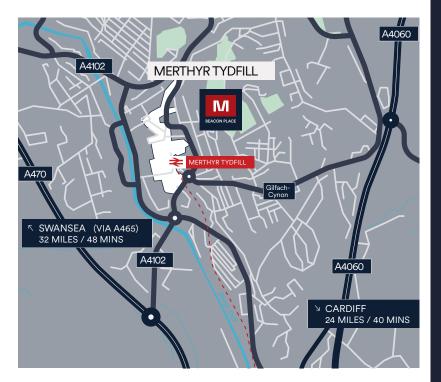

#### Location - CF47 8DF

Merthyr Tydfil is the prime commercial centre serving the South Wales Valleys area.

Strategic location near key routes to Cardiff and Brecon Beacons National Park, surrounded by a vibrant commercial environment.