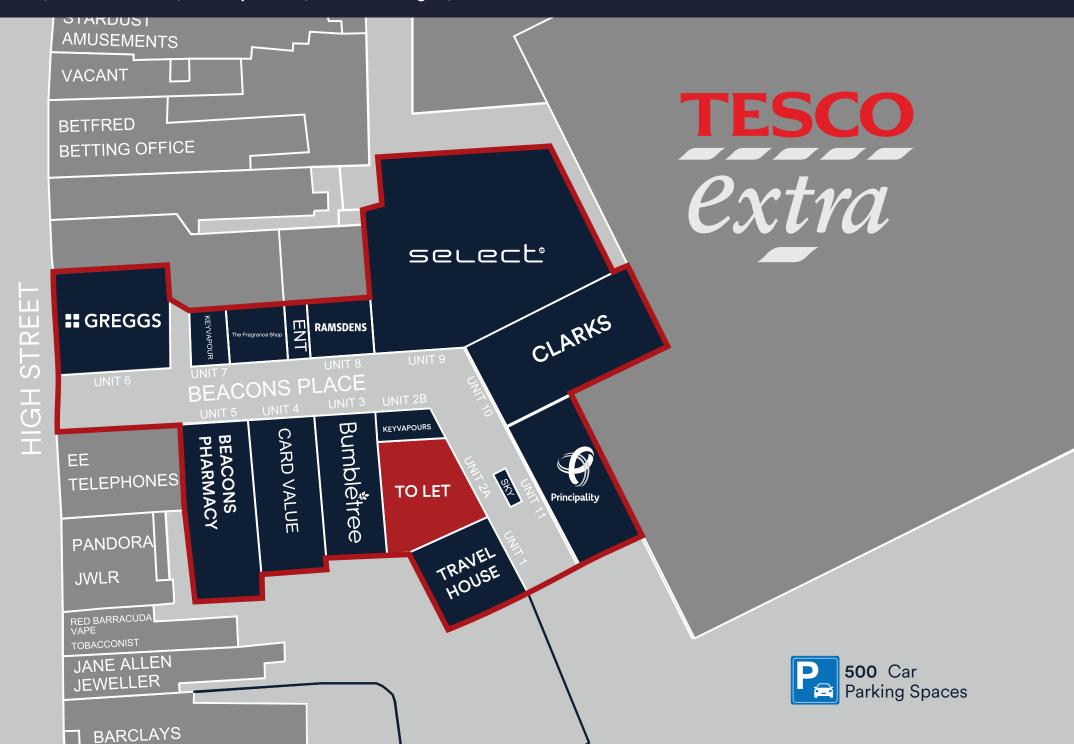

# Unit 2, Beacons Place, Merthyr Tidfil, Mid Glamorgan, CF47 8DF

- Located on a visible corner of the busy Beacons Parade Centre between the main town centre Tesco car park and the High St
- Ground and first floor retail premises
- 500 car park spaces
- Nearby retailers include Principality, Travel House and Greggs

## Description

Beacons Place is a modern, covered shopping centre constructed in 2003 – providing 13 retail units at ground floor with ancillary accommodation above. The modern design provides excellent natural light through large atriums and flexible units that can be adjusted according to tenant demand. The centre has two entrances. One with prime frontage on to the pedestrianised section of the High Street – facing Market Square – the second immediately next to Tesco Extra and the 500-space car park.