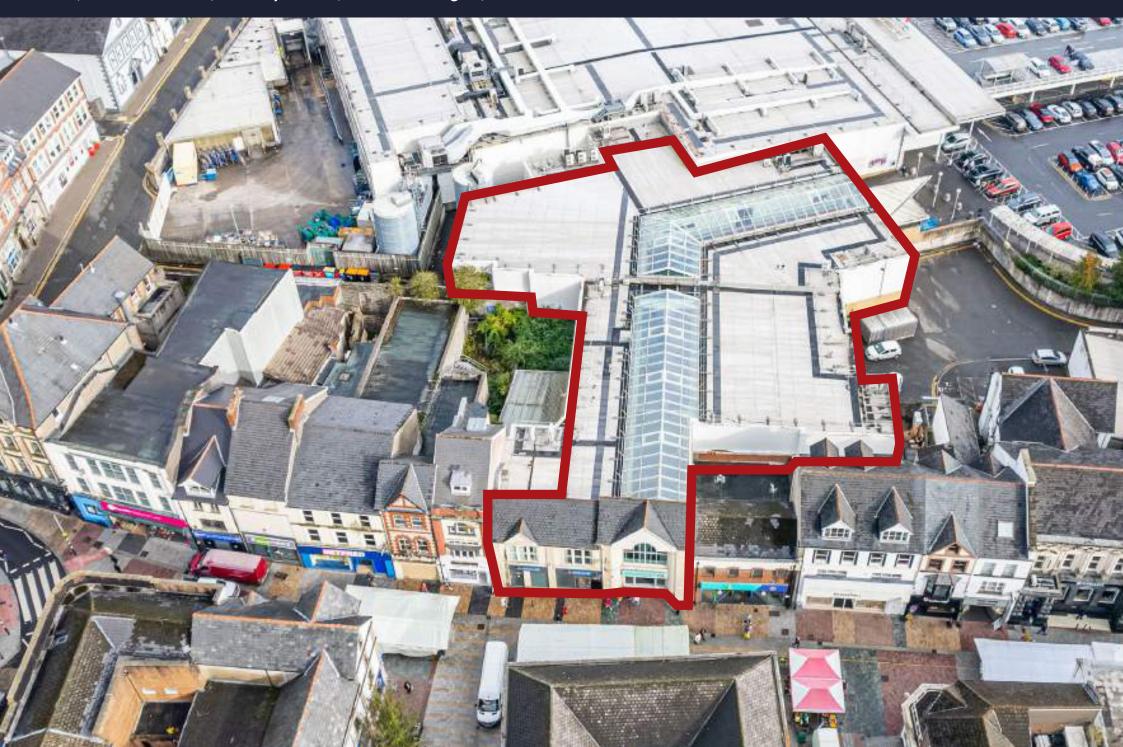

## Description

Beacons Place is a modern, covered shopping centre constructed in 2003 – providing 13 retail units at ground floor with ancillary accommodation above. The modern design provides excellent natural light through large atriums and flexible units that can be adjusted according to tenant demand. The centre has two entrances. One with prime frontage on to the pedestrianised section of the High Street – facing Market Square – the second immediately next to Tesco Extra and the 500-space car park.

# Unit 2, Beacons Place, Merthyr Tidfil, Mid Glamorgan, CF47 8DF

- Located on a visible corner of the busy Beacons Parade Centre between the main town centre Tesco car park and the High St
- Ground and first floor retail premises
- 500 car park spaces
- Nearby retailers include Principality, Travel House and Greggs