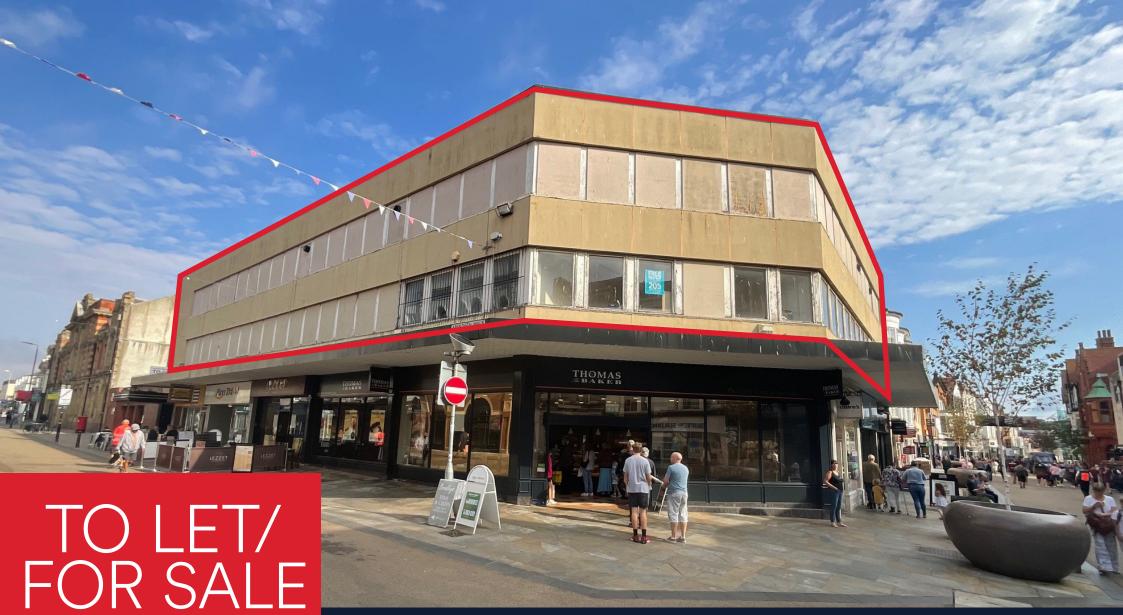

Long Leasehold

Leisure/Office

8,800 sq.ft

(818 sq.m)

Unit 8 Bar House, 9 Aberdeen Walk, Scarborough, YO11 1LU

- Would suit a variety of uses (subject to obtaining usual consents)
- Prime Town Centre Location

# Unit 8 Bar House, 9 Aberdeen Walk, Scarborough, YO11 1LU

| Areas (approx. NIA) | Sq.ft | Sq.m |
|---------------------|-------|------|
| First Floor         | 4,400 | 409  |
| Second Floor        | 4,400 | 409  |
| TOTAL               | 8,800 | 818  |

## Description

The available property is arranged over first and second floor with ground floor access provided by a dedicated entrance at 9 Aberdeen Walk. The property was most recently used as a nightclub and would be suitable for a variety of uses (subject to required consents being obtained).