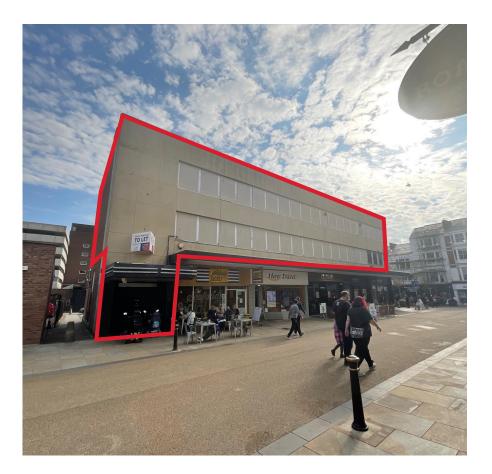

Long Leasehold

Leisure/Office

8,800 sq.ft

(818 sq.m)

Unit 8 Bar House, 9 Aberdeen Walk, Scarborough, YO11 1LU

- Would suit a variety of uses (subject to obtaining usual consents)
- Prime Town Centre Location

# Unit 8 Bar House, 9 Aberdeen Walk, Scarborough, YO11 1LU

| Areas (approx. NIA) | Sq.ft | Sq.m |
|---------------------|-------|------|
| First Floor         | 4,400 | 409  |
| Second Floor        | 4,400 | 409  |
| TOTAL               | 8,800 | 818  |

## Description

The available property is arranged over first and second floor with ground floor access provided by a dedicated entrance at 9 Aberdeen Walk. The property was most recently used as a nightclub and would be suitable for a variety of uses (subject to required consents being obtained).