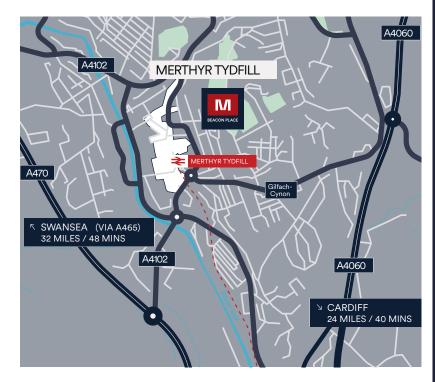

#### Location - CF47 8DF

Merthyr Tydfil is the prime commercial centre serving the South Wales Valleys area.

Strategic location near key routes to Cardiff and Brecon Beacons National Park, surrounded by a vibrant commercial environment.