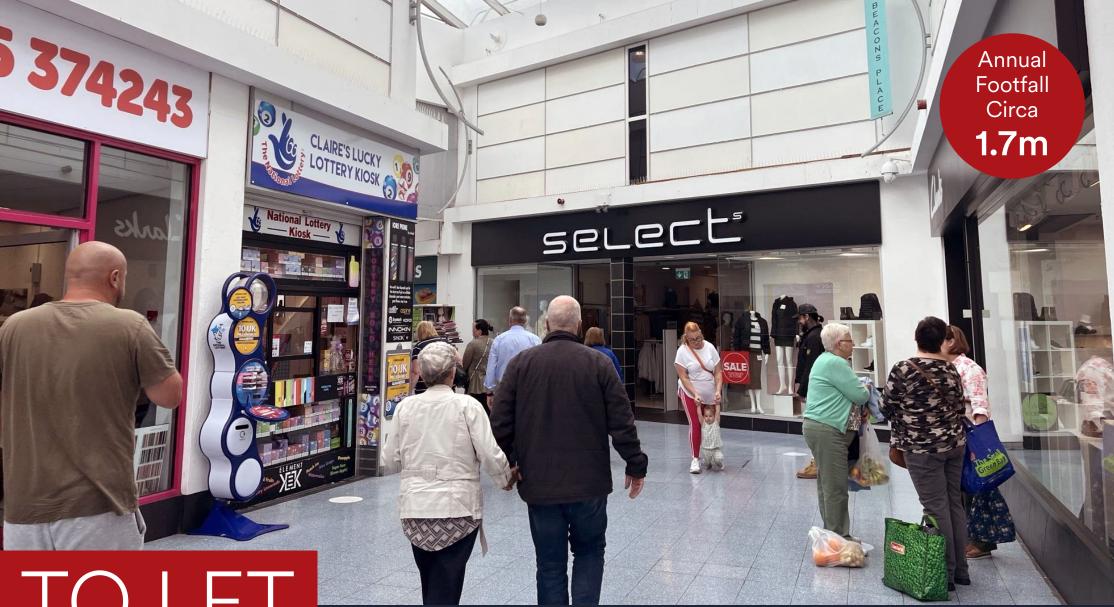

# Unit 9, Beacons Place, Merthyr Tidfil, Mid Glamorgan, CF47 8DF

- Located on a visible corner of the busy Beacons Parade Centre between the main town centre Tesco car park and the High St
- Ground and first floor retail premises
- 500 car park spaces
- Nearby retailers include Principality, Travel House and Greggs

### Description

Beacons Place is a modern, covered shopping centre constructed in 2003 – providing 13 retail units at ground floor with ancillary accommodation above. The modern design provides excellent natural light through large atriums and flexible units that can be adjusted according to tenant demand. The centre has two entrances. One with prime frontage on to the pedestrianised section of the High Street – facing Market Square – the second immediately next to Tesco Extra and the 500-space car park.