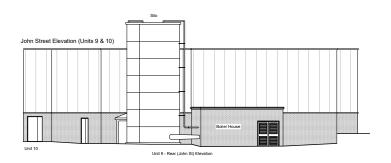

# Unit 9, Beacons Place, Merthyr Tidfil, Mid Glamorgan, CF47 8DF

- Located on a visible corner of the busy Beacons Parade Centre between the main town centre Tesco car park and the High St
- Ground and first floor retail premises
- 500 car park spaces
- Nearby retailers include Principality, Travel House and Greggs

### Description

Beacons Place is a modern, covered shopping centre constructed in 2003 – providing 13 retail units at ground floor with ancillary accommodation above. The modern design provides excellent natural light through large atriums and flexible units that can be adjusted according to tenant demand. The centre has two entrances. One with prime frontage on to the pedestrianised section of the High Street – facing Market Square – the second immediately next to Tesco Extra and the 500-space car park.