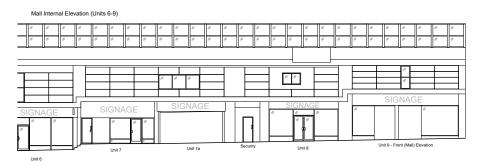

### Description

Beacons Place is a modern, covered shopping centre constructed in 2003 – providing 13 retail units at ground floor with ancillary accommodation above. The modern design provides excellent natural light through large atriums and flexible units that can be adjusted according to tenant demand. The centre has two entrances. One with prime frontage on to the pedestrianised section of the High Street – facing Market Square – the second immediately next to Tesco Extra and the 500-space car park.