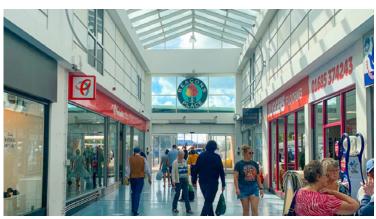

### Description

Beacons Place is a modern, covered shopping centre constructed in 2003 – providing 13 retail units at ground floor with ancillary accommodation above. The modern design provides excellent natural light through large atriums and flexible units that can be adjusted according to tenant demand. The centre has two entrances. One with prime frontage on to the pedestrianised section of the High Street – facing Market Square – the second immediately next to Tesco Extra and the 500-space car park.