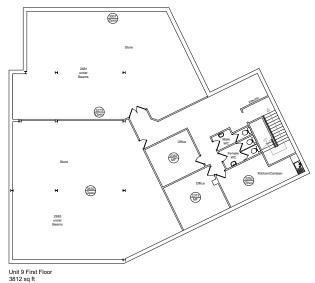

TO LET

Retail Unit

Ground 3,886 sq.ft (361.08 sq.m)

First Floor

3,745 sq.ft (347.92 sq.m)

01384 400123

searchlcp.co.uk

Unit 9, Beacons Place, Merthyr Tidfil, Mid Glamorgan, CF47 8DF

Unit 9, Beacons Place, Merthyr Tidfil, Mid Glamorgan, CF47 8DF

Unit 9 Ground Floor 4069 sq ft

## Unit 9, Beacons Place, Merthyr Tidfil, Mid Glamorgan, CF47 8DF

| TOTAL               | 7,631 | 709    |
|---------------------|-------|--------|
| First Floor         | 3,745 | 347.92 |
| Ground Floor        | 3,886 | 361.08 |
| Areas (approx. NIA) | Sq.ft | Sq.m   |