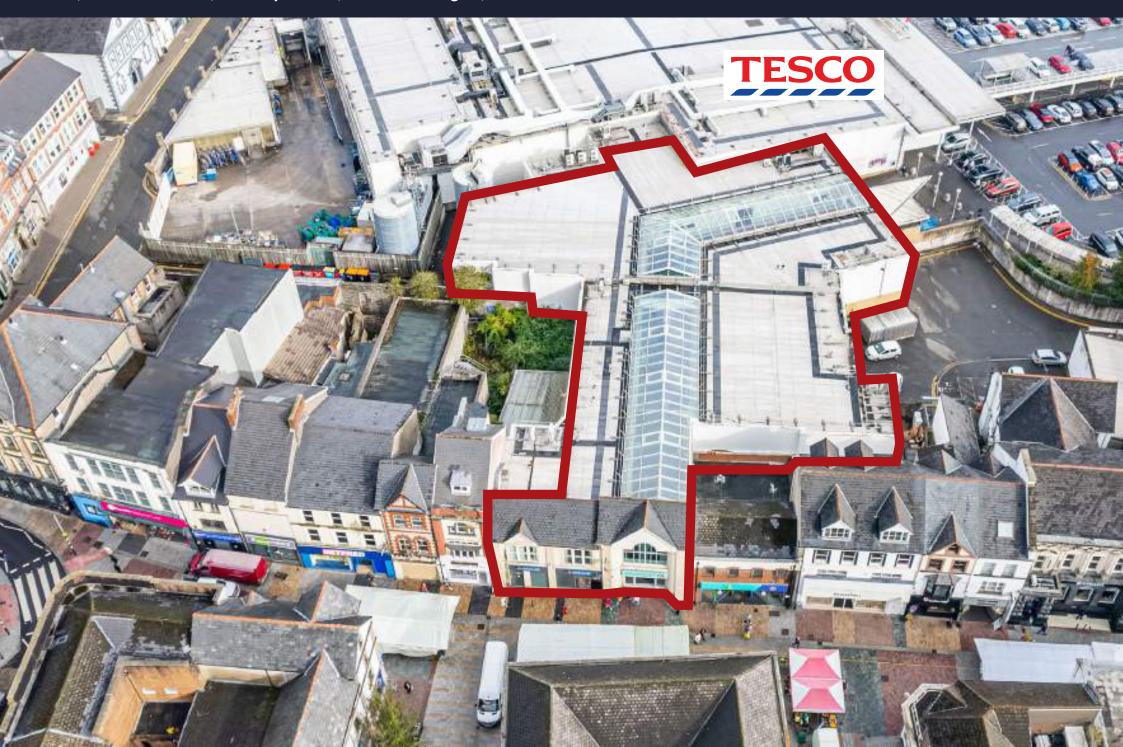

# Unit 9, Beacons Place, Merthyr Tidfil, Mid Glamorgan, CF47 8DF

- Located on a visible corner of the busy Beacons Parade Centre between the main town centre Tesco car park and the High St
- Ground and first floor retail premises
- 500 car park spaces
- Nearby retailers include Principality, Travel House and Greggs

### Description

Beacons Place is a modern, covered shopping centre constructed in 2003 – providing 13 retail units at ground floor with ancillary accommodation above. The modern design provides excellent natural light through large atriums and flexible units that can be adjusted according to tenant demand. The centre has two entrances. One with prime frontage on to the pedestrianised section of the High Street – facing Market Square – the second immediately next to Tesco Extra and the 500-space car park.

#### Location - CF47 8DF

Merthyr Tydfil is the prime commercial centre serving the South Wales Valleys area.

Strategic location near key routes to Cardiff and Brecon Beacons National Park, surrounded by a vibrant commercial environment.