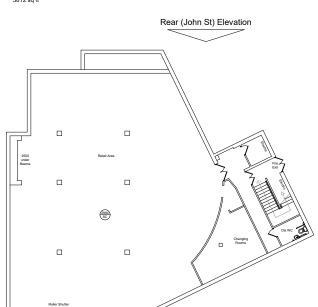

## Unit 9, Beacons Place, Merthyr Tidfil, Mid Glamorgan, CF47 8DF

| TOTAL               | 7,631 | 709    |
|---------------------|-------|--------|
| First Floor         | 3,745 | 347.92 |
| Ground Floor        | 3,886 | 361.08 |
| Areas (approx. NIA) | Sq.ft | Sq.m   |

### Description

Beacons Place is a modern, covered shopping centre constructed in 2003 – providing 13 retail units at ground floor with ancillary accommodation above. The modern design provides excellent natural light through large atriums and flexible units that can be adjusted according to tenant demand. The centre has two entrances. One with prime frontage on to the pedestrianised section of the High Street – facing Market Square – the second immediately next to Tesco Extra and the 500-space car park.