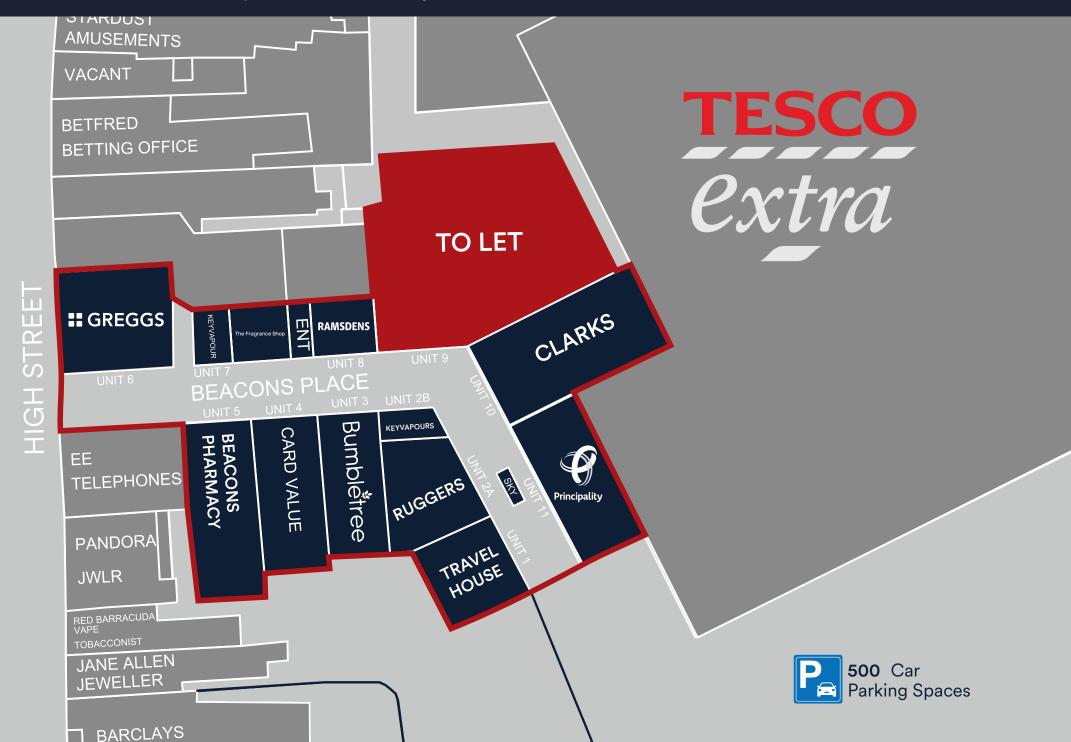

# Unit 9, Beacons Place, Merthyr Tidfil, Mid Glamorgan, CF47 8DF

- Located on a visible corner of the busy Beacons Parade Centre between the main town centre Tesco car park and the High St
- Ground and first floor retail premises
- 500 car park spaces
- Nearby retailers include Principality, Travel House and Greggs

### Description

Beacons Place is a modern, covered shopping centre constructed in 2003 – providing 13 retail units at ground floor with ancillary accommodation above. The modern design provides excellent natural light through large atriums and flexible units that can be adjusted according to tenant demand. The centre has two entrances. One with prime frontage on to the pedestrianised section of the High Street – facing Market Square – the second immediately next to Tesco Extra and the 500-space car park.