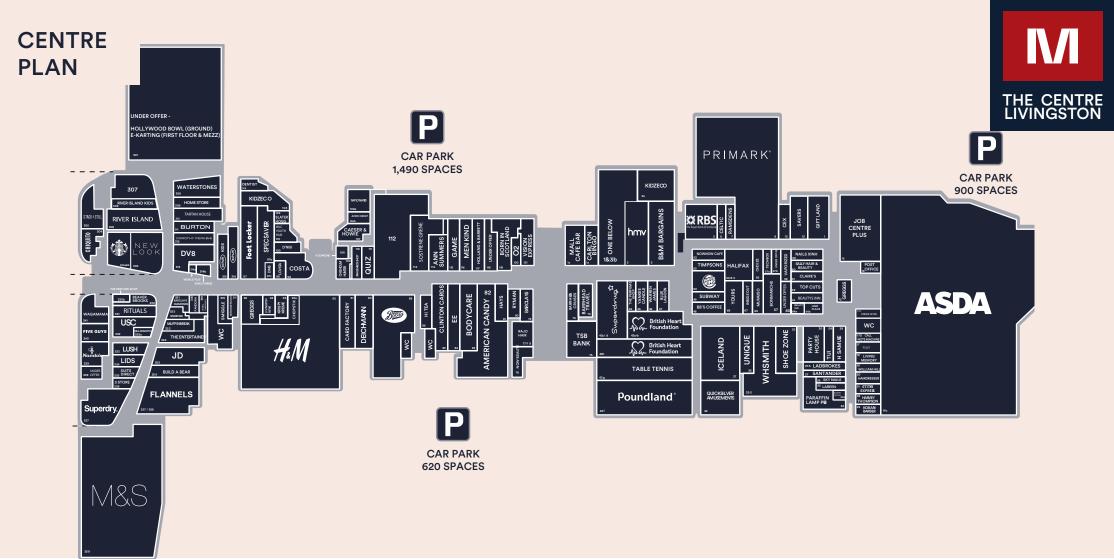

## THE CENTRE

The Centre Livingston boasts 1 million sq.ft of retail and leisure space in the seat of Scotland's commercial heartland. With 166 stores, restaurants, cafés and state of the art leisure attractions it attracts a thriving catchment with an average annual household spend 6% above the Scottish average.

## THE NAMES

With key fashion anchors including **Flannels**, **River Island**, **Primark**, **JD**, **M&S**, **H&M** and **Schuh**, the centre is the natural choice for the fashionconscious shopper. Furthermore the centre is bolstered by other popular retailers such as **Boots**, **Superdrug** and fabulous F&B outlets including **Five Guys**, **Wagamama**, **Nando's**, **Subway** and **Greggs**. The Centre Livingston offers 7,200 car parking spaces and benefits from circa 1,283,000 visitors a month.