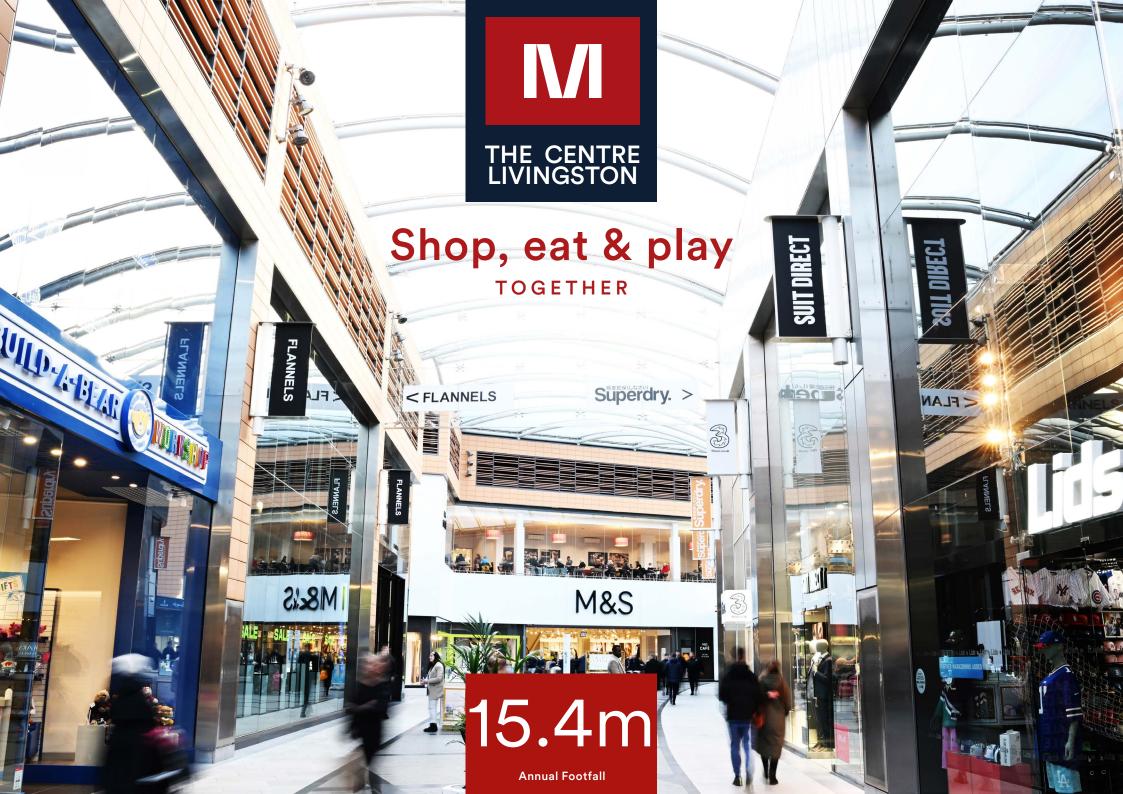

## THE CENTRE

The Centre Livingston boasts 1 million sq.ft of retail and leisure space in the seat of Scotland's commercial heartland. With 166 stores, restaurants, cafés and state of the art leisure attractions it attracts a thriving catchment with an average annual household spend 6% above the Scottish average.

## THE NAMES

With key fashion anchors including **Flannels**, **River Island**, **Primark**, **JD**, **M&S**, **H&M** and **Schuh**, the centre is the natural choice for the fashionconscious shopper. Furthermore the centre is bolstered by other popular retailers such as **Boots**, **Superdrug** and fabulous F&B outlets including **Five Guys**, **Wagamama**, **Nando's**, **Subway** and **Greggs**. The Centre Livingston offers 7,200 car parking spaces and benefits from circa 1,283,000 visitors a month.