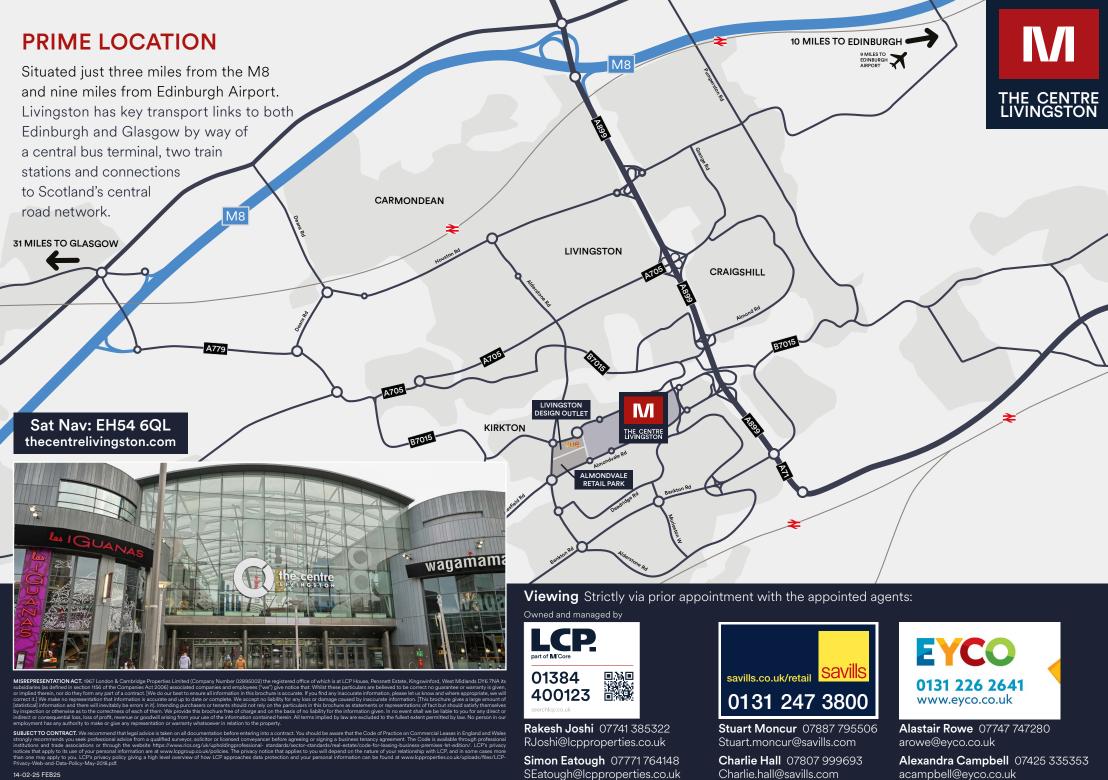

## THE CENTRE OF THE COUNTRY

Livingston benefits from an outstanding location within Scotland's central belt and enjoys a wider residential catchment of some 371,944 people, of which 8,000 are students. The population of Livingston is expected to increase by a further 5.9% by 2028\*.

## **Primary catchment**

Secondary catchment

**Tertiary catchment** 

The Centre Livingston enjoys a prime location between the two cities of Edinburgh and Glasgow and benefits from 4 million people living within a 90 minute radius, of which 18% are Affluent Achievers.