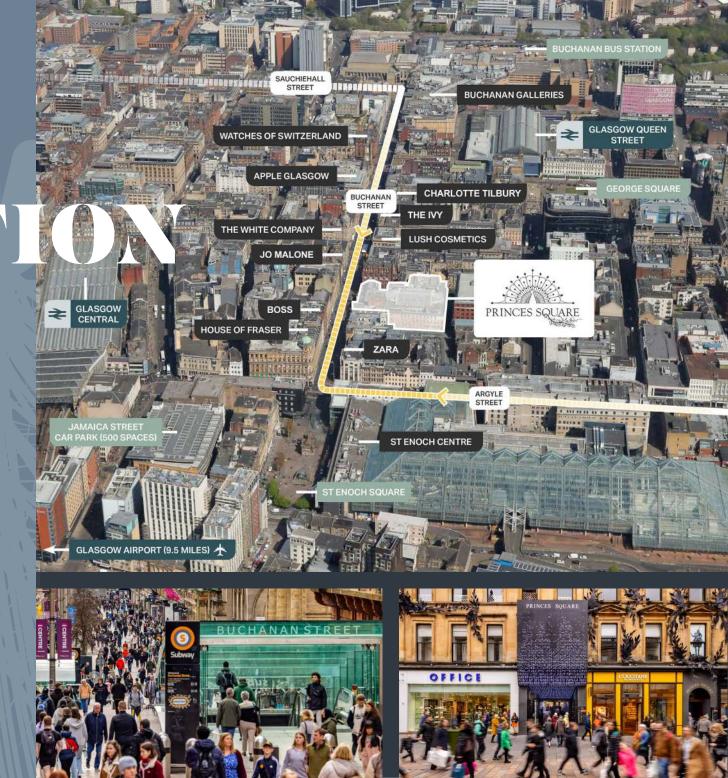

# LOCATI

- 4th largest city in the UK
- Scotland's best retailing destination
- In the heart of Glasgow city centre accessed from both Buchanan Street & Queen Street.
- No vacancy on Buchanan Street.

Source: Glasgow Retail Prospectus, Invest Glasgow

ACORN is a consumer classification that seaments the UK population.

• The city ranks second only to London's West End in the UK Retail Ranking.

Source: Geolytix, May 2024

• Active frontage onto Scotland's prime retail pitch.