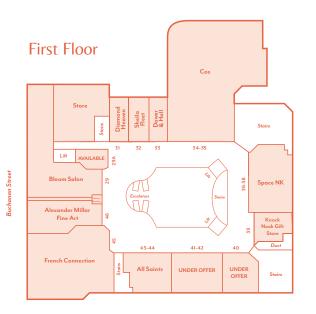

ds at Princes Square.

The Wealthy Executives group is also well-represented within the catchment, adding a further spend of £950 per annum. It is important not to overlook the less affluent catchment, as this spend is often even more due to the status associated with fashion and brand affiliation.

ACORN is a consumer classification that seaments the UK population.





• The city ranks second only to London's West End in the UK Retail Ranking.

Source: Geolytix, May 2024



• Active frontage onto Scotland's prime retail pitch.















CARVELA

ALLSAINTS

COS



**LAUNCH** 



DIAMOND HEAVEN





**EVERYMAN** 



kate spade





THE WHISKY SHOP

REISS









TINDERBOX





Princes Square has seen consistent long-term comittment from aspirational tenants



# FLOOR PLANS















## CONTACT

## Rakesh Joshi

T +44 (0)7741 385 322

E rjoshi@lcpproperties.co.uk

#### Alex Williams

**M** +44 (0)7741 951843

**E** awilliams@lcpproperties.co.uk

#### Stuart Moncur

**M** +44 (0)7887 795 506

Estuart.moncur@savills.con

#### Charlie Hall

**M** +44 (0)7807 999 693

E charlie.hall@savills.com

### James Godfrey

**M** +44 (0)//68 1901

**E** james@culverwell.co.ul



01384 400123











TAR its subsidiantes (as defined in section 136 of the Companies Act 2006) associated companies and employees ("we") give notice that. Whilst these particulars are believed to be correct no guarantee or warrany is given, or implied therein, nor do they form any part of a contract. (We do our best to ensure all information in this brochure is accurate. If you find any inaccurate