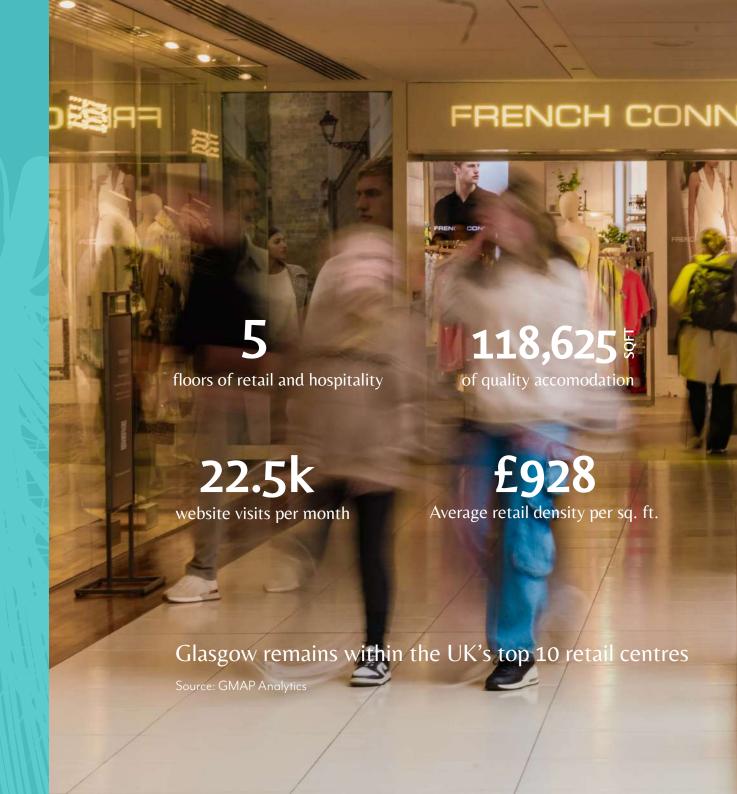

# LOCATI

- 4th largest city in the UK
- Scotland's best retailing destination
- In the heart of Glasgow city centre accessed from both Buchanan Street & Queen Street.
- No vacancy on Buchanan Street.

Source: Glasgow Retail Prospectus, Invest Glasgow

ACORN is a consumer classification that seaments the UK population.

• The city ranks second only to London's West End in the UK Retail Ranking.

Source: Geolytix, May 2024

• Active frontage onto Scotland's prime retail pitch.