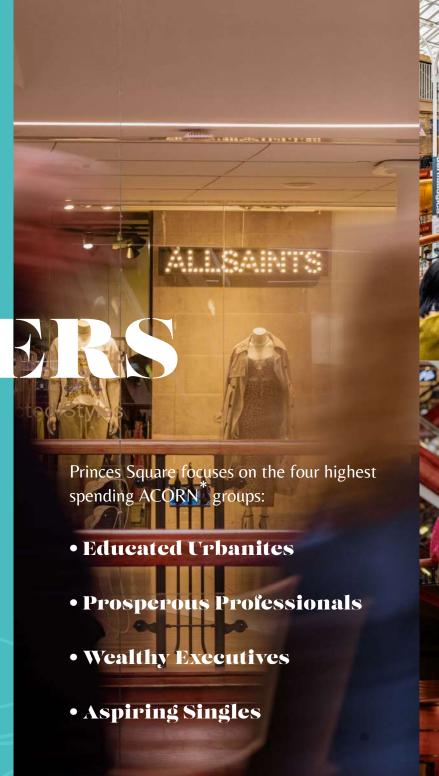

# OUR SHOPPI

These groups spend more than £1,000 per capita on clothing and footwear, which represents strong local demand for the premium fashion brands at Princes Square.

The Wealthy Executives group is also well-represented within the catchment, adding a further spend of £950 per annum. It is important not to overlook the less affluent catchment, as this spend is often even more due to the status associated with fashion and brand affiliation.

ACORN is a consumer classification that seaments the UK population.

• The city ranks second only to London's West End in the UK Retail Ranking.

Source: Geolytix, May 2024

• Active frontage onto Scotland's prime retail pitch.