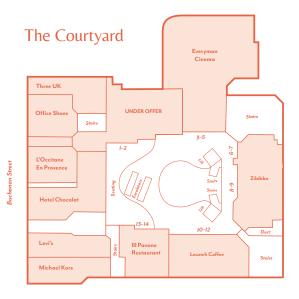

brands at Princes Square.

The Wealthy Executives group is also well-represented within the catchment, adding a further spend of £950 per annum. It is important not to overlook the less affluent catchment, as this spend is often even more due to the status associated with fashion and brand affiliation.

ACORN is a consumer classification that seaments the UK population.





• The city ranks second only to London's West End in the UK Retail Ranking.

Source: Geolytix, May 2024



• Active frontage onto Scotland's prime retail pitch.















CARVELA

ALLSAINTS

COS



**LAUNCH** 



DIAMOND HEAVEN





**EVERYMAN** 



kate spade





THE WHISKY SHOP

REISS









TINDERBOX





Princes Square has seen consistent long-term comittment from aspirational tenants



# FLOOR PLANS















## CONTACT

## Rakesh Joshi

T +44 (0)7741 385 322

E rjoshi@lcpproperties.co.uk

#### Alex Williams

**M** +44 (0)7741 951843

**E** awilliams@lcpproperties.co.uk

#### Stuart Moncur

**M** +44 (0)7887 795 506

Estuart.moncur@savills.con

#### Charlie Hall

**M** +44 (0)7807 999 693

E charlie.hall@savills.com

### James Godfrey

**M** +44 (0)//68 1901

**E** james@culverwell.co.ul



01384 400123











TAR its subsidiantes (as defined in section 136 of the Companies Act 2006) associated companies and employees ("we") give notice that. Whilst these particulars are believed to be correct no guarantee or warrany is given, or implied therein, nor do they form any part of a contract. (We do our best to ensure all information in this brochure is accurate. If you find any inaccur