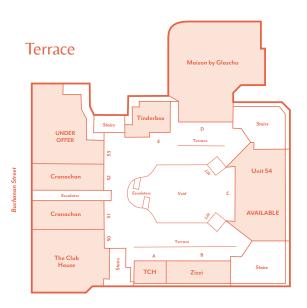

at Princes Square.

The Wealthy Executives group is also well-represented within the catchment, adding a further spend of £950 per annum. It is important not to overlook the less affluent catchment, as this spend is often even more due to the status associated with fashion and brand affiliation.

ACORN is a consumer classification that seaments the UK population.





• The city ranks second only to London's West End in the UK Retail Ranking.

Source: Geolytix, May 2024



• Active frontage onto Scotland's prime retail pitch.















CARVELA

ALLSAINTS

COS



**LAUNCH** 



DIAMOND HEAVEN





**EVERYMAN** 



kate spade





THE WHISKY SHOP

REISS









TINDERBOX





Princes Square has seen consistent long-term comittment from aspirational tenants



# FLOOR PLANS















## CONTACT

## Rakesh Joshi

T +44 (0)7741 385 322

E rjoshi@lcpproperties.co.uk

#### Alex Williams

**M** +44 (0)7741 951843

**E** awilliams@lcpproperties.co.uk

#### Stuart Moncur

**M** +44 (0)7887 795 506

Estuart.moncur@savills.con

#### Charlie Hall

**M** +44 (0)7807 999 693

E charlie.hall@savills.com

### James Godfrey

**M** +44 (0)//68 1901

**E** james@culverwell.co.ul



01384 400123











TAR its subsidiantes (as defined in section 136 of the Companies Act 2006) associated companies and employees ("we") give notice that. Whilst these particulars are believed to be correct no guarantee or warrany is given, or implied therein, nor do they form any part of a contract. (We do our best to ensure all information in this brochure is accurate. If you find any inaccurate in