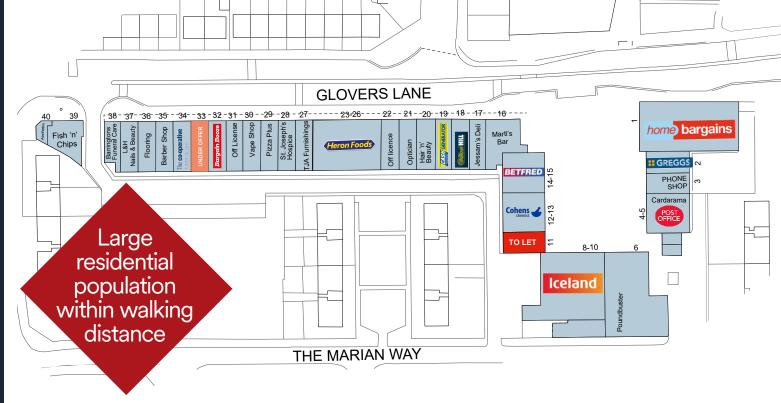

Multiple retailers such as Greggs, Iceland, William Hill & Home Bargains have traded here successfully for years.

TOTAL DEVELOPMENT **73,121 sq.ft** (6,793 sq.m)

- Busy Shopping Centre with 38 Units
- Free Car Parking
- 7 miles north of Liverpool city centre
- Occupiers include Greggs, Home Bargains and Iceland

# AVALIABLE UNITS

#### DESCRIPTION

The scheme is a busy shopping location benefiting from excellent parking provision and a large residential population within walking distance. Multiple retailers such as Greggs, Iceland, William Hill & Home Bargains have traded here successfully for years.