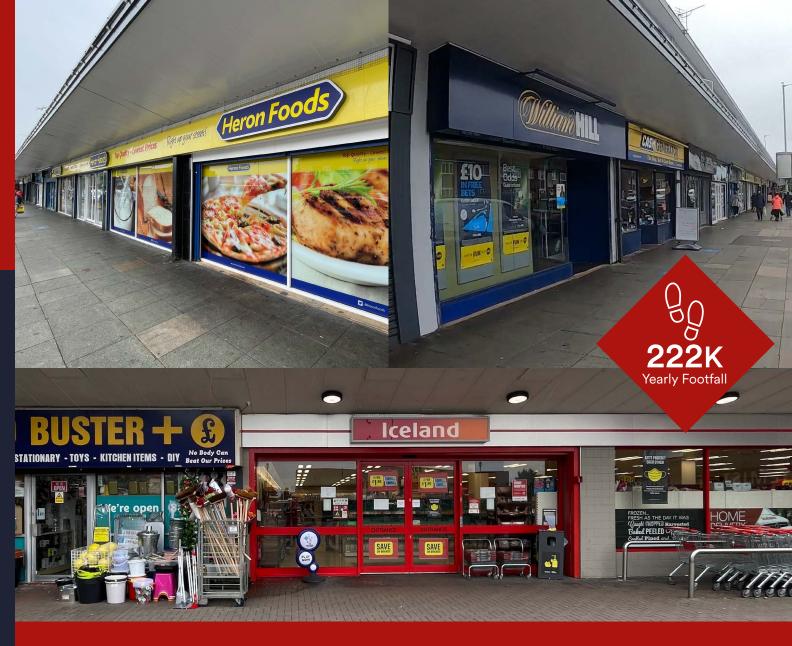

# MARIAN SQUARE

Netherton, Bootle, Liverpool, Merseyside L30 5QA

The scheme is a busy shopping location benefitting from excellent parking provision and a large residential population within walking distance.

Multiple retailers such as Greggs, Iceland, William Hill & Home Bargains have traded here successfully for years.

TOTAL DEVELOPMENT **73,121 sq.ft** (6,793 sq.m)

- Busy Shopping Centre with 38 Units
- Free Car Parking
- 7 miles north of Liverpool city centre
- Occupiers include Greggs, Home Bargains and Iceland

#### DESCRIPTION

The scheme is a busy shopping location benefiting from excellent parking provision and a large residential population within walking distance. Multiple retailers such as Greggs, Iceland, William Hill & Home Bargains have traded here successfully for years.