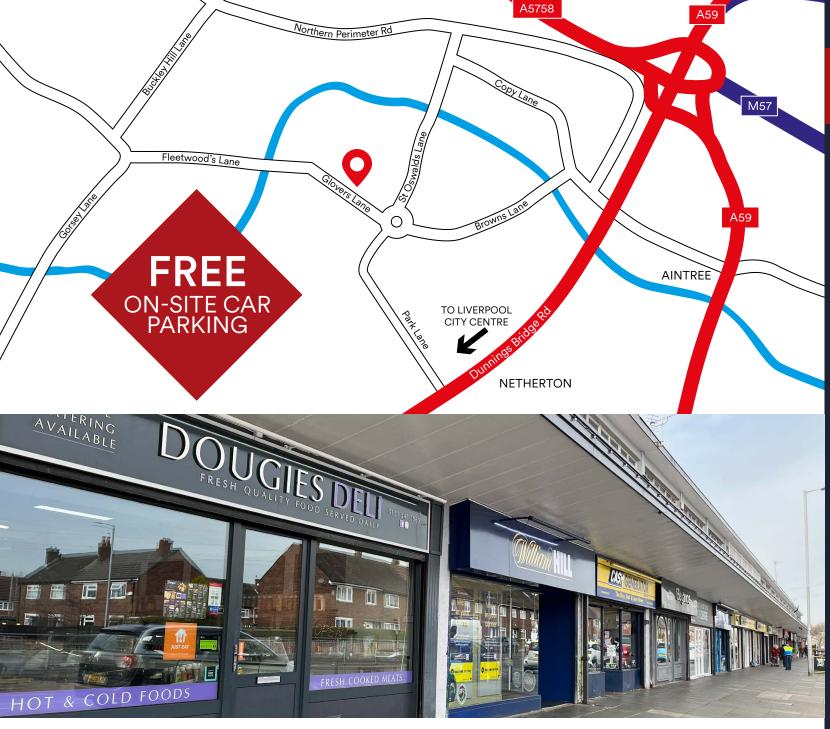

# MARIAN SQUARE

Netherton, Bootle, Liverpool, Merseyside L30 5QA

The scheme is a busy shopping location benefitting from excellent parking provision and a large residential population within walking distance.

#### DESCRIPTION

The scheme is a busy shopping location benefiting from excellent parking provision and a large residential population within walking distance. Multiple retailers such as Greggs, Iceland, William Hill & Home Bargains have traded here successfully for years.