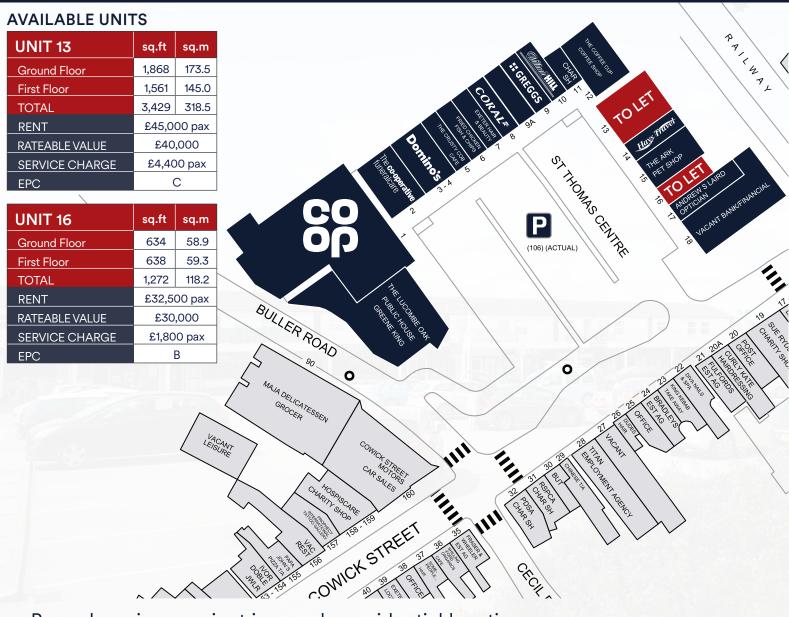

#### Site Plan

- Busy shopping precinct in popular residential location
- Rear access / loading
- Flexible terms available