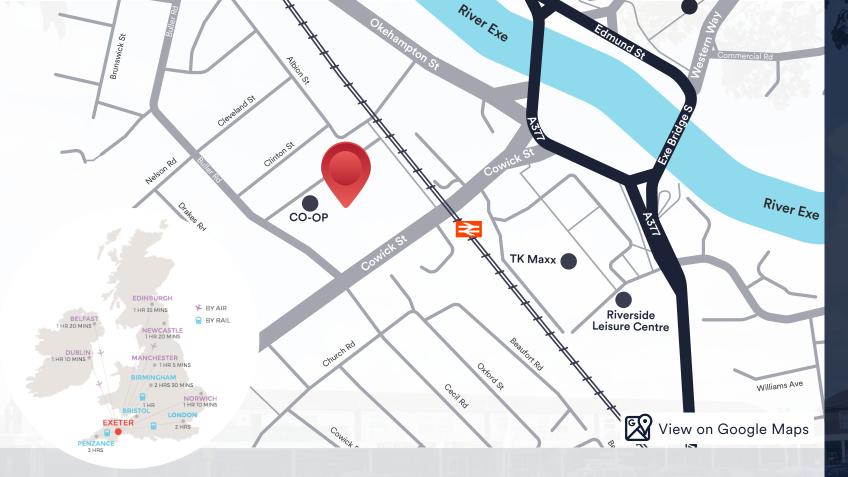

#### LOCATION

Exeter is located in the South West of England. It is situated on the River Exe in the beautiful county of Devonshire. Exeter is one of the most vibrant, attractive and historically interesting cities in England.

Exeter University is one of the top universities being 7th in the UK, 10th in Europe and 38th in the world with 32,825 post and undergraduate students\*.