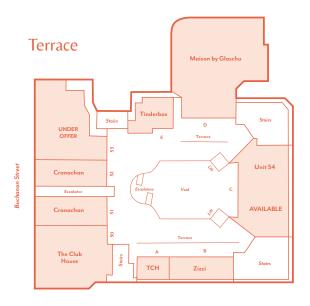

-|-----------------|----------------------------------------------|------------------------|----------|
| CAFE<br>BOM<br>BON  | CARVELA           | COS             | Cranactan.                                   | DIAMOND HEAVEN         |          |
| DOWER≋HALL          | EMPIRE            | EVERYMAN        | IL PAVONE<br>Est 1991 TELLAR RESTURANT & BAR | kate spade<br>New YORK | 3126     |
| KURT GEIGER         | MAISON<br>Glaschu | THE WHISKY SHOP | REISS                                        | Sheit, Fleet.          | EVERYMAN |
| SPACE.NK.apothecary | Sweaty Betty      | TIMOTHY OULTON  | T I N D E R B Q X                            | Zizzi                  |          |

NDS

Princes Square has seen consistent long-term comittment from aspirational tenants



# FLOOR PLANS















## CONTACT

#### Rakesh Joshi

**Alex Williams M** +44 (0)7741 951843

**E** awilliams@lcpproperties.co.ul

Stuart Moncur

- **M** +44 (0)7887 795 506

#### **Charlie Hall**

- **M** +44 (0)7807 999 693
- E charlie.hall@savills.com

James Godfrey

- james@culverw<u>ell.co.</u>



### savills



A

@princessquare

O @princessquare



#### princessquare.co.uk