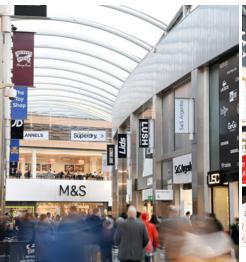

## THE NAMES

With key fashion anchors including Flannels, River Island, Primark, JD, M&S, H&M and Schuh, the centre is the natural choice for the fashionconscious shopper. Furthermore the centre is bolstered by other popular retailers such as Boots, Superdrug and fabulous F&B outlets including Five Guys, Wagamama, Nando's, Subway and Greggs. The Centre Livingston offers 7,200 car parking spaces and benefits from circa 1,166,666 visitors a month.

**## GREGGS** RIVER ISLAND **FLANNELS** 

SUBWAY N&S HAM PRIMARK

wagamama\*

**FIVE GUYS** 

NEW LOOK

THE CENTRE LIVINGSTON

sa.ft (92,903 sa.m) of **Retail and Leisure** 

> 7,200 Car Parking Spaces