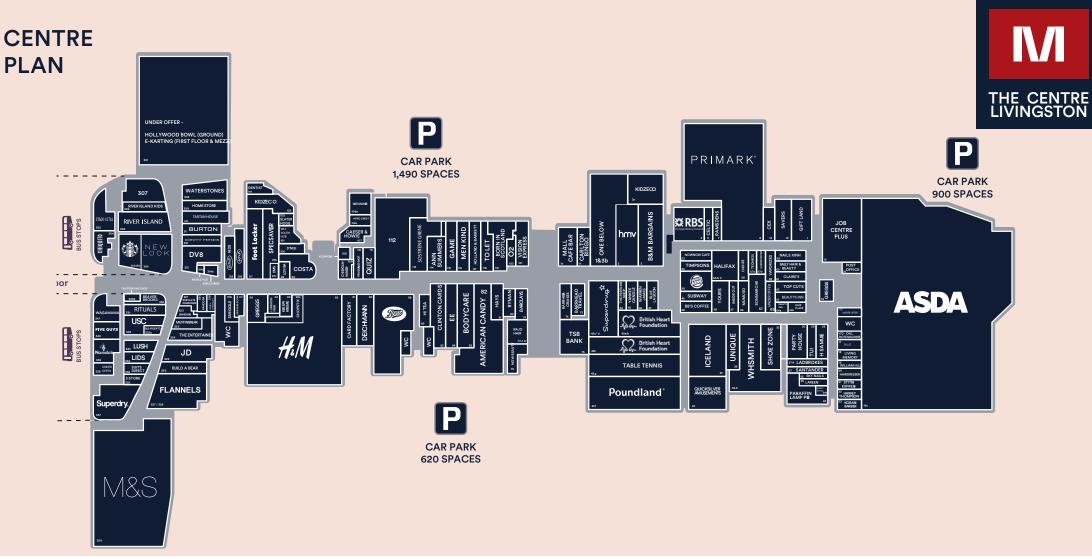

## THE CENTRE

The Centre Livingston boasts 1 million sq.ft of retail and leisure space in the seat of Scotland's commercial heartland. With 166 stores, restaurants, cafés and state of the art leisure attractions it attracts a thriving catchment with an average annual household spend 6% above the Scottish average.

## THE NAMES

With key fashion anchors including Flannels, River Island, Primark, JD, M&S, H&M and Schuh, the centre is the natural choice for the fashionconscious shopper. Furthermore the centre is bolstered by other popular retailers such as Boots, Superdrug and fabulous F&B outlets including Five Guys, Wagamama, Nando's, Subway and Greggs. The Centre Livingston offers 7,200 car parking spaces and benefits from circa 1,166,666 visitors a month.