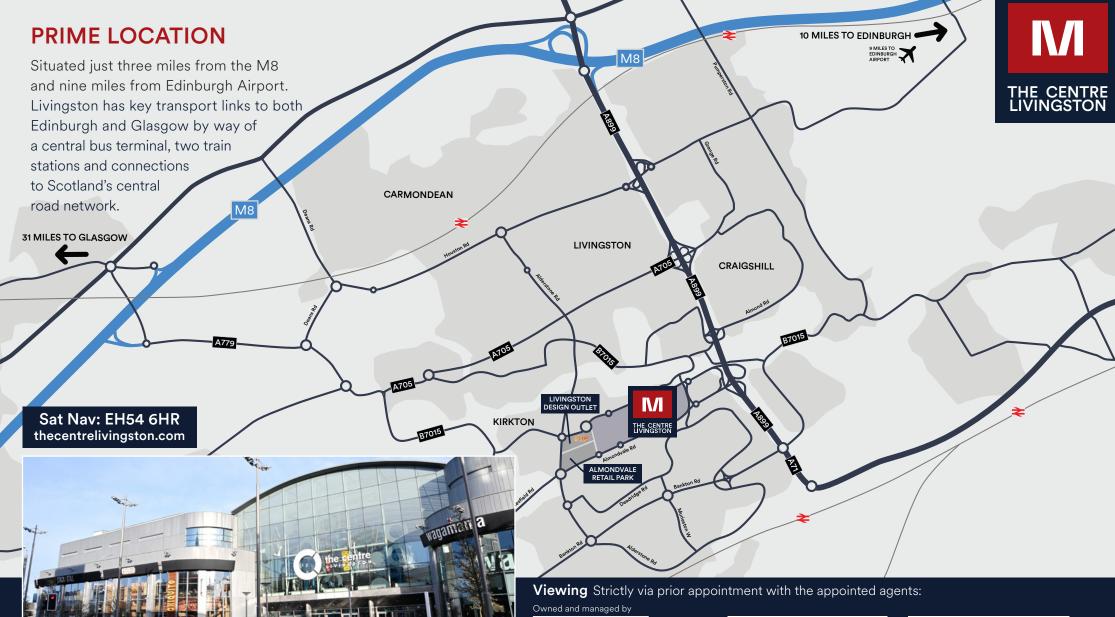

## THE CENTRE OF THE COUNTRY

Livingston benefits from an outstanding location within Scotland's central belt and enjoys a wider residential catchment of some 371,944 people, of which 8,000 are students. The population of Livingston is expected to increase by a further 5.9% by 2028\*.

\* National Records for Scotland

Secondary catchment

Tertiary catchment

The Centre Livingston enjoys a prime location between the two cities of Edinburgh and Glasgow and benefits from 4 million people living within a 90 minute radius, of which 18% are Affluent Achievers.