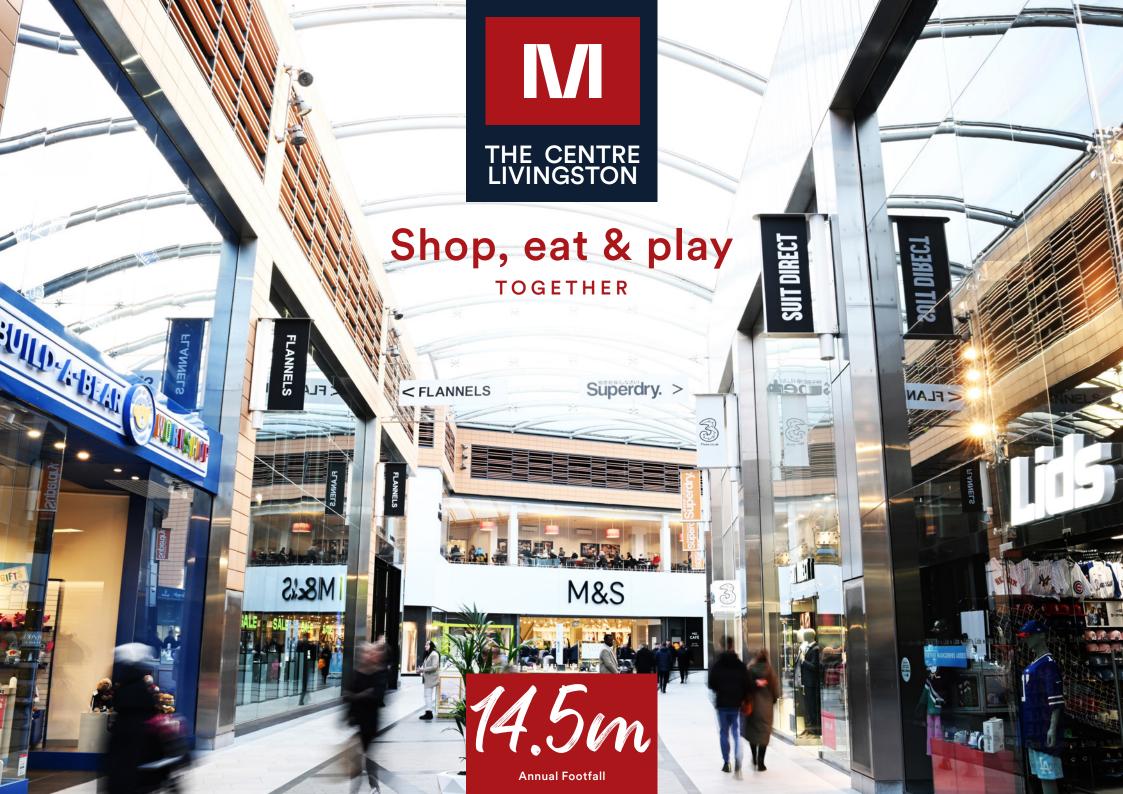

## THE CENTRE

The Centre Livingston boasts 1 million sq.ft of retail and leisure space in the seat of Scotland's commercial heartland. With 166 stores, restaurants, cafés and state of the art leisure attractions it attracts a thriving catchment with an average annual household spend 6% above the Scottish average.

Stores, Restaurants, Cafés & Leisure

14.5m

## THE NAMES

With key fashion anchors including Flannels, River Island, Primark, JD, M&S, H&M and Schuh, the centre is the natural choice for the fashionconscious shopper. Furthermore the centre is bolstered by other popular retailers such as Boots, Superdrug and fabulous F&B outlets including Five Guys, Wagamama, Nando's, Subway and Greggs. The Centre Livingston offers 7,200 car parking spaces and benefits from circa 1,166,666 visitors a month.