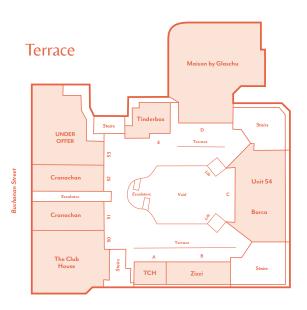

The Wealthy Executives group is also well-represented within the catchment, adding a further spend of £950 per annum. It is important not to overlook the less affluent catchment, as this spend is often even more due to the status associated with fashion and brand affiliation.

\*ACOPN is a consumer classification that cognition the LIK population





• The city ranks second only to London's West End in the UK Retail Ranking.

Source: Geolytix, May 202



Active frontage onto Scotland's prime retail pitch.















ALLSAINTS



barça

CARVELA





DIAMOND HEAVEN



**EVERYMAN** 



kate spade

KURT GEIGER



THE WHISKY SHOP

REISS



SPACE.NC.apothecary





TINDERBOX





Princes Square has seen consistent long-term comittment from aspirational tenants



## FLOOR PLANS















## CONTACT

#### Rakesh Joshi



#### Alex Williams

**M** +44 (0)7741 951843

#### Stuart Moncur

**M** +44 (0)7887 795 506

#### Charlie Hall

**M** +44 (0)7807 999 693

#### James Godfrey

**M** +44 (0)7768 190114









professional institutions and trade associations or through the website https://www.rics.org/uk/up/holding-professional-standards/sector-standards/sea-lestate/code-for-leasing-business-premises-lst-elliton/ LCP's privacy notices that apoly to its use of your personal information are at www.lcparoup.coulk/policies. The privacy notice that apoly to its use of your personal information are at www.lcparoup.coulk/policies. The privacy notice that apoly to its use of neutron of your personal information are at www.lcparoup.coulk/policies.