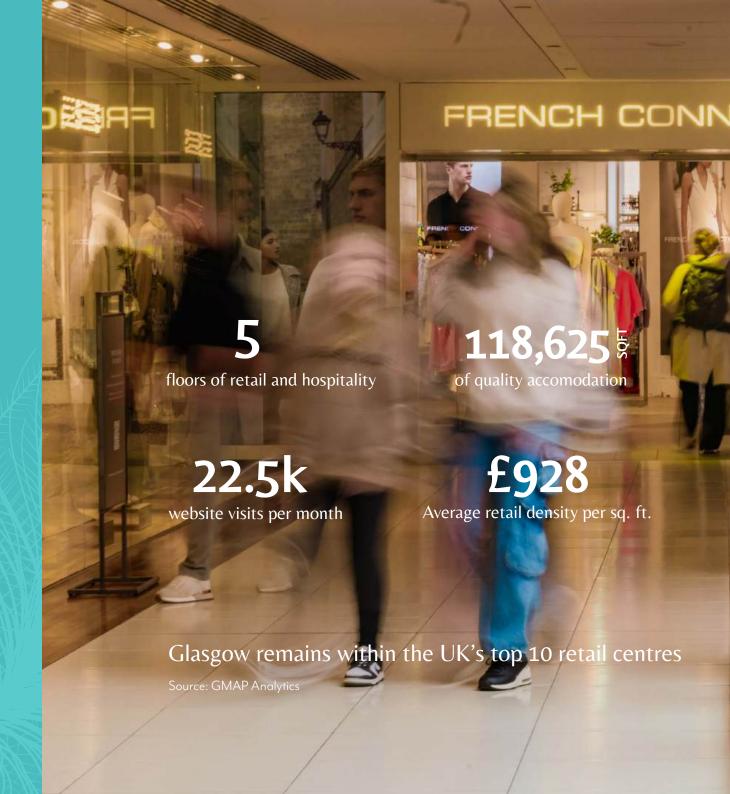

# I.OCATI

- 4th largest city in the UK
- Scotland's best retailing destination
- In the heart of Glasgow city centre accessed from both Buchanan Street & Queen Street.
- No vacancy on Buchanan Street.

**BUCHANAN GALLERIES** € GLASGOW CENTRAL PRINCES SQUARE HOUSE OF FRASER OFFICE

\*ACOPN is a consumer classification that cognition the LIK population

• The city ranks second only to London's West End in the UK Retail Ranking.

Source: Geolytix, May 202

Active frontage onto Scotland's prime retail pitch.