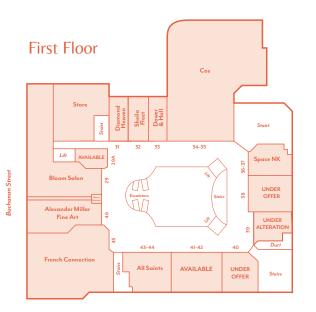

.

The Wealthy Executives group is also well-represented within the catchment, adding a further spend of £950 per annum. It is important not to overlook the less affluent catchment, as this spend is often even more due to the status associated with fashion and brand affiliation.

\*ACOPN is a consumer classification that cognition the LIK population





• The city ranks second only to London's West End in the UK Retail Ranking.

Source: Geolytix, May 202



Active frontage onto Scotland's prime retail pitch.















ALLSAINTS



barça

CARVELA





DIAMOND HEAVEN



**EVERYMAN** 



kate spade

KURT GEIGER



THE WHISKY SHOP

REISS



SPACE.NC.apothecary





TINDERBOX





Princes Square has seen consistent long-term comittment from aspirational tenants



## FLOOR PLANS















## CONTACT

#### Rakesh Joshi



#### Alex Williams

**M** +44 (0)7741 951843

#### Stuart Moncur

**M** +44 (0)7887 795 506

#### Charlie Hall

**M** +44 (0)7807 999 693

#### James Godfrey

**M** +44 (0)7768 190114









professional institutions and trade associations or through the website https://www.rics.org/uk/up/holding-professional-standards/sector-standards/sea-lestate/code-for-leasing-business-premises-lst-elliton/ LCP's privacy notices that apoly to its use of your personal information are at www.lcparoup.coulk/policies. The privacy notice that apoly to its use of your personal information are at www.lcparoup.coulk/policies. The privacy notice that apoly to its use of neutron of your personal information are at www.lcparoup.coulk/policies.