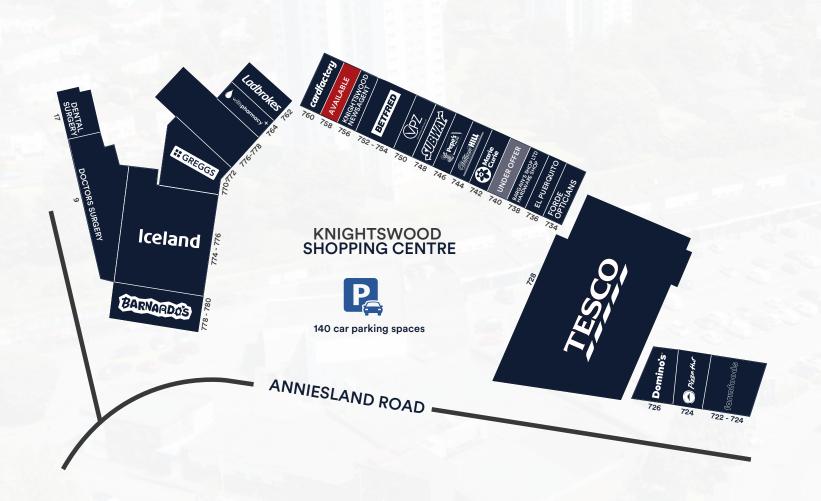

#### **AVAILABLE UNITS**

| Unit | Sq.ft | Sq.m   | Service Charge<br>(per annum) | Insurance<br>(per annum) | Rateable Value | Quoting Rent<br>(per annum) |
|------|-------|--------|-------------------------------|--------------------------|----------------|-----------------------------|
| 758* | 1,090 | 101.27 | £988                          | £329                     | £19,800        | £23,500                     |

<sup>\*</sup> Unit benefits from Class 3 (Hot Food Takeaway) planning consent.

26

Retail units on site

Parking Spaces

## **SERVICES**

140 Parking Spaces

4 EV Charging Stations