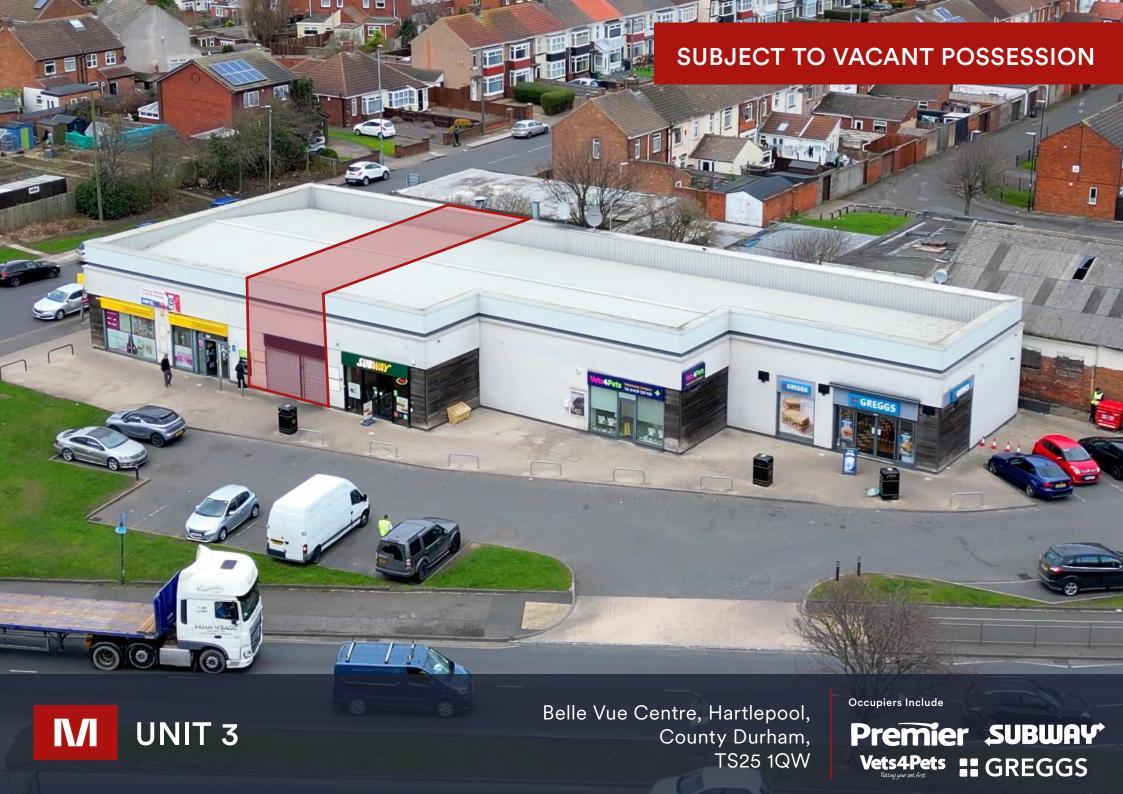

# **BELLE VUE CENTRE**

UNIT 3

## **DESCRIPTION**

Bell Vue Centre is a convenience parade situated in a prominent location at the junction of Brenda Road (B1277) and Belle Vue Way (A689), the latter being one of the principal vehicular routes into and out of Hartlepool town centre.

The development comprises 5 units with tenants including Greggs, Vets4Pets, Premier and Subway and there is free customer parking for circa 25 vehicles. The subject unit is located in between Premier and Subway.