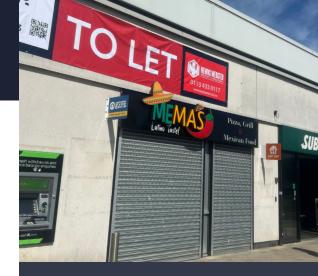

The development comprises 5 units with tenants including Greggs, Vets4Pets, Premier and Subway and there is free customer parking for circa 25 vehicles. The subject unit is located in between Premier and Subway.

#### **PLANNING**

We believe that the unit has planning for sui generis (takeaway) use. Interested parties should satisfy themselves that the property has the appropriate planning permission for their proposed use