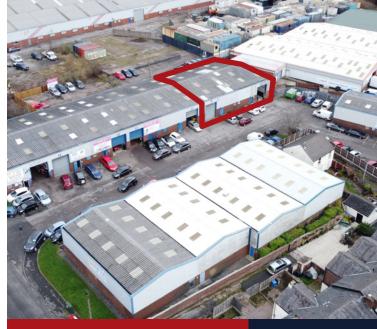

Unit 6 & 7 Swinton Hall Industrial Estate, Pendlebury Road, Salford, Manchester M27 4AJ

• Ample Parking • Close to A580, M61 and M60 • Established Industrial Location

Unit 6 & 7 Swinton Hall Industrial Estate, Pendlebury Road, Salford, Manchester M27 4AJ

#### Description

- Steel portal frame construction
- Approximate eaves height 16.11ft (5.2m)
- Breeze block walls & concrete floors
- Roller shutter door per unit
- Toilet facilities
- Lighting in warehouse/industrial area
- Car parking