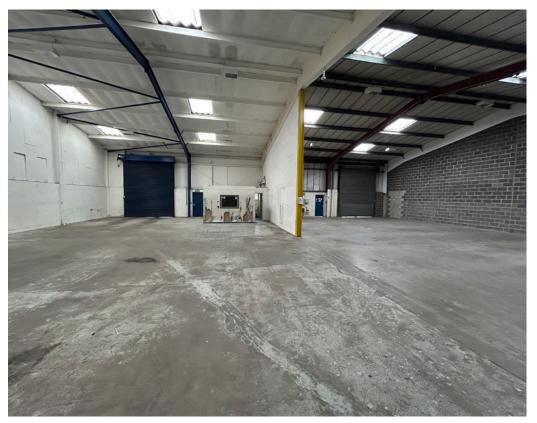

#### Description

- Steel portal frame construction
- Approximate eaves height 16.11ft (5.2m)
- Breeze block walls & concrete floors
- Roller shutter door per unit
- Toilet facilities
- Lighting in warehouse/industrial area
- Car parking