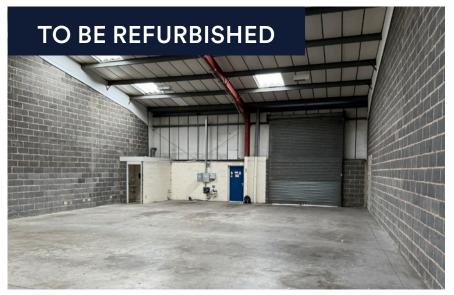

#### Description

- Steel portal frame construction
- Approximate eaves height 16.11ft (5.2m)
- Breeze block walls & concrete floors
- Roller shutter door per unit
- Toilet facilities
- Lighting in warehouse/industrial area
- Car parking