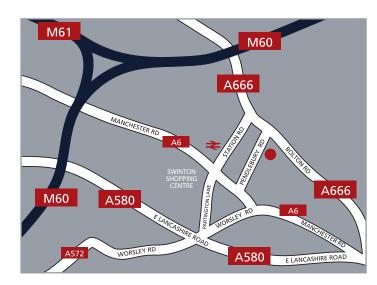

#### Location - M27 4AJ

The units are located on an established trading estate, less than 0.5 miles from Swinton Town Centre. The estate benefits from excellent transport links being close to the A580, M61 and junctions 14 and 16 of M60 providing access to the national motorway network.

Nearby facilities include Morrisons, Aldi and B&Q. Swinton Train Station is within walking distance.

#### **Approximate Travel Times**

| Swinton Town Centre | Less than 5 minutes |
|---------------------|---------------------|
| Salford             | 10 minutes          |
| Manchester          | 25 minutes          |