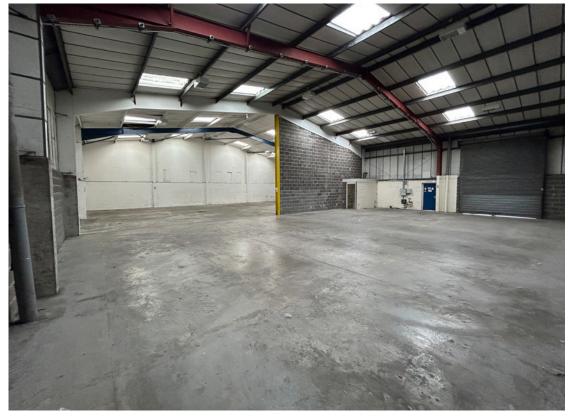

#### Description

- Steel portal frame construction
- Approximate eaves height 16.11ft (5.2m)
- Breeze block walls & concrete floors
- Roller shutter door per unit
- Toilet facilities
- Lighting in warehouse/industrial area
- Car parking