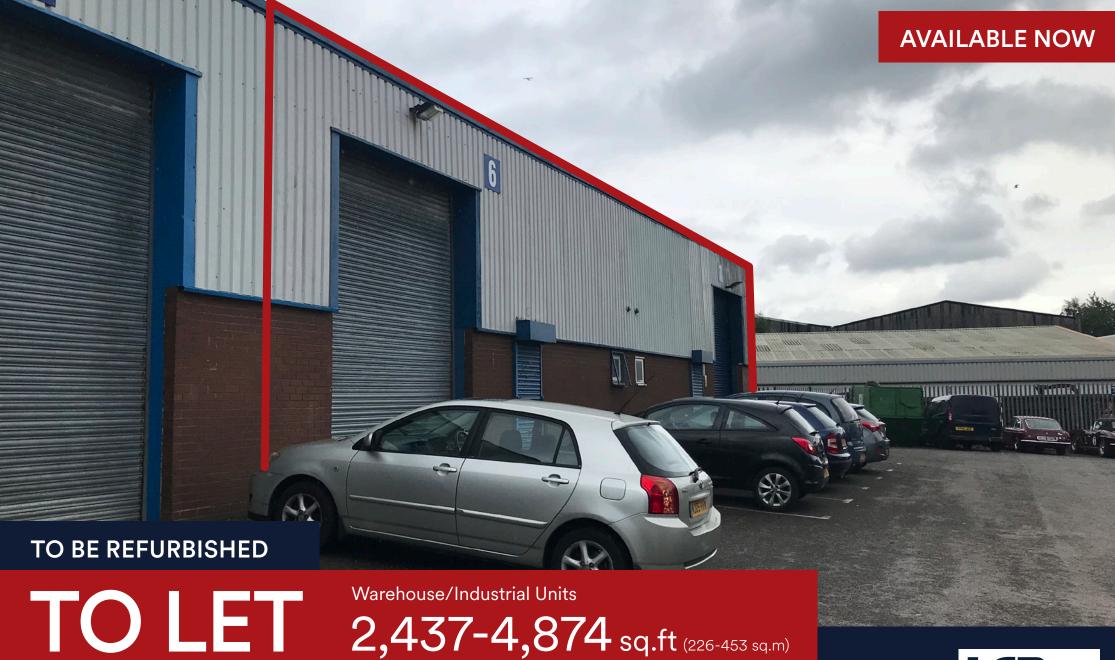

Unit 6 & 7 Swinton Hall Industrial Estate, Pendlebury Road, Salford, Manchester M27 4AJ

• Ample Parking • Close to A580, M61 and M60 • Established Industrial Location

Unit 6 & 7 Swinton Hall Industrial Estate, Pendlebury Road, Salford, Manchester M27 4AJ

| Areas (Approx.)    | 2,437-4,874 sq.ft   226-453 sq.m |
|--------------------|----------------------------------|
| Rent               | POA                              |
| Rateable Value     | £26,250*                         |
| Energy Performance | C (73)                           |

#### Description

- Steel portal frame construction
- Approximate eaves height 16.11ft (5.2m)
- Breeze block walls & concrete floors
- Roller shutter door per unit
- Toilet facilities
- Lighting in warehouse/industrial area
- Car parking