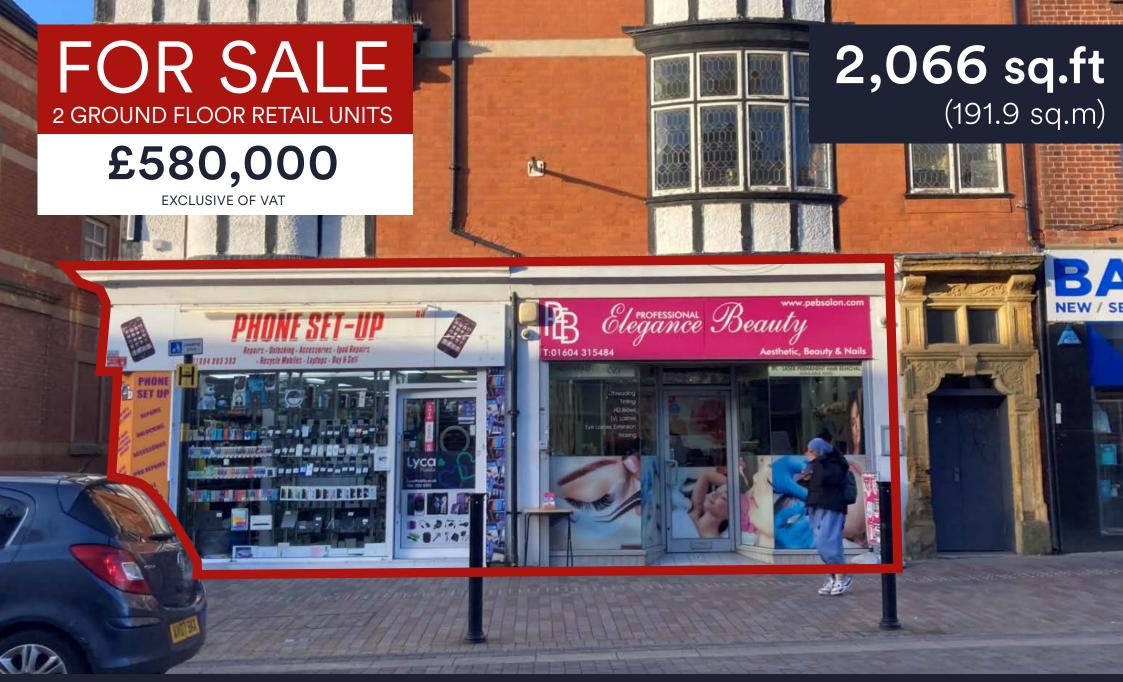

#### DESCRIPTION

Prominently located on Northampton High Street, this property comprises two ground floor retail units generating an annual income of £46,000. With high visibility and strategic positioning, it offers a versatile and lucrative investment opportunity in the heart of Northampton's commercial hub.

Prominently located in NN1 2BH's town center, this property stands at a prime retail pitch renowned for its diverse offerings. With easy access to M40 junctions 12 and 14, it ensures direct connections to Warwick, Coventry, and Stratford. This strategic position makes it a central hub for businesses and customers in the vibrant NN1 2BH area.

#### **TENANCY SCHEDULE**

| Unit | Occupied/Vacant   | Start<br>Date | Term<br>(Yrs) | End<br>Date | Rent<br>(£) | Area<br>(Sq.ft) |
|------|-------------------|---------------|---------------|-------------|-------------|-----------------|
| 63   | Mobile Phone Shop | 11-09-18      | 10            | 10-09-28    | £22,000     | 958             |
| 63a  | Beauty Salon      | 27-09-17      | 10            | 27-09-27    | £24,000     | 1,108           |